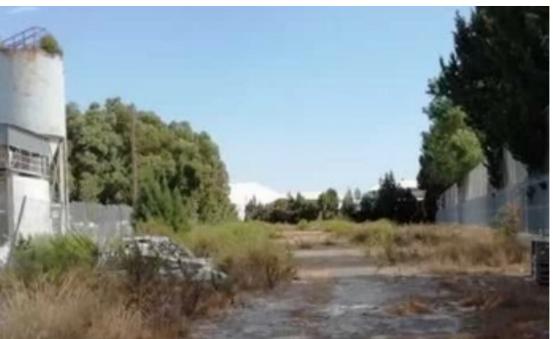

Coverage: 60 %

Density: 90 %

Available from: 2024-03-30

Offered at: 1,100,000

Type: **Industria**l

""""Land in the Kato Polemidia industrial area, Limassol. The asset has an area of 4014sqm. The immediate area comprises of industrial developments and enjoys easy access to the motorway. The area is covered by all utility services (water, electricity and telecommunication). The asset falls within industrial planning zone ??4 with 90% building density, 60% coverage in 2 floors."""""...