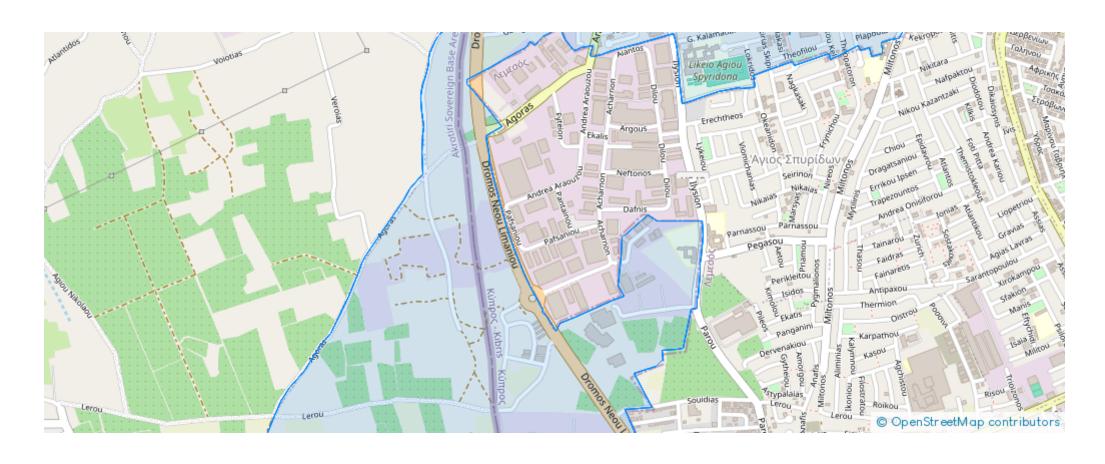

## Industrial land 4014 m<sup>2</sup>

Limassol, Arhangelos-Michail-Monovolikos-Kato-Polemidia-4150, Cyprus

**Offered at:** € 1,100,000

**Estate ID:** 20080

**Ref:** ba3767394











Total plot's-land's area: 4014 m²



Coverage: 60 %



Density: 90 %



Available from: 2024-03-30



Offered at: 1,100,000



Type: **Industria**l

""""Land in the Kato Polemidia industrial area, Limassol. The asset has an area of 4014sqm. The immediate area comprises of industrial developments and enjoys easy access to the motorway. The area is covered by all utility services (water, electricity and telecommunication). The asset falls within industrial planning zone ??4 with 90% building density, 60% coverage in 2 floors."""""...

## **Estate on map:**