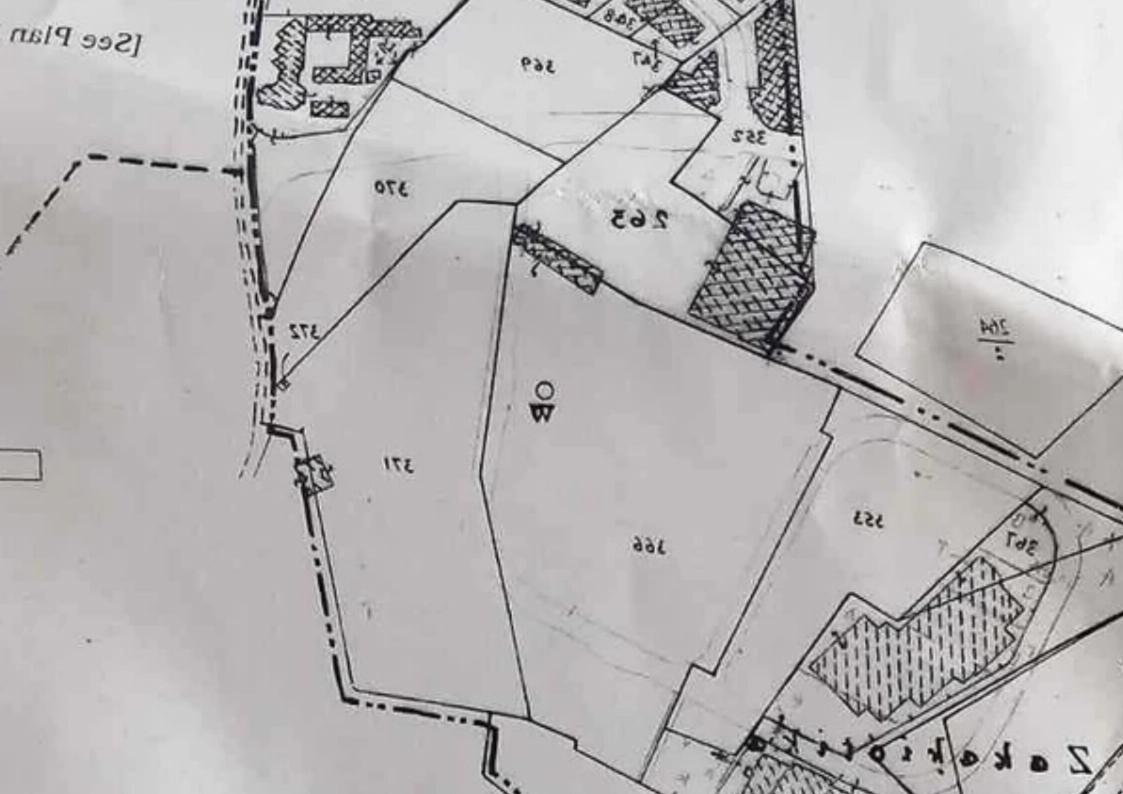

## Industrial land 4014 m<sup>2</sup>

Limassol, Arhangelos-Michail-Monovolikos-Kato-Polemidia-4150, Cyprus

**Offered at:** € 1,100,000

**Estate ID:** 20080

**Ref:** ba3767394

Total plot's-land's area: 4014 m²

Coverage: 60 %

Density: 90 %

Available from: 2024-03-30

Offered at: 1,100,000

Type: **Industria**l

""""Land in the Kato Polemidia industrial area, Limassol. The asset has an area of 4014sqm. The immediate area comprises of industrial developments and enjoys easy access to the motorway. The area is covered by all utility services (water, electricity and telecommunication). The asset falls within industrial planning zone ??4 with 90% building density, 60% coverage in 2 floors."""""...