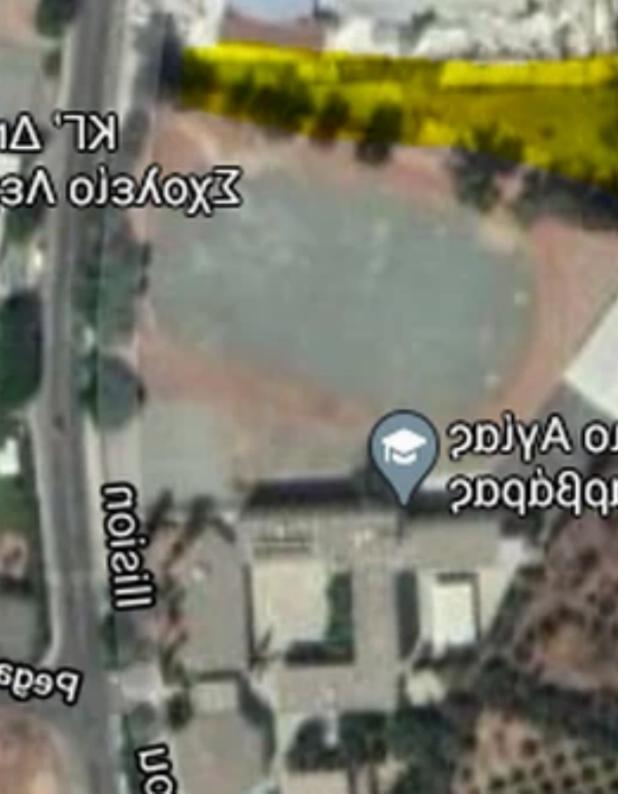

## Industrial land 4014 m<sup>2</sup>

Limassol, Arhangelos-Michail-Monovolikos-Kato-Polemidia-4150, Cyprus

**Offered at:** € 1,100,000

**Estate ID:** 20080

**Ref:** ba3767394

Total plot's-land's area: 4014 m²

## **Estate on map:**