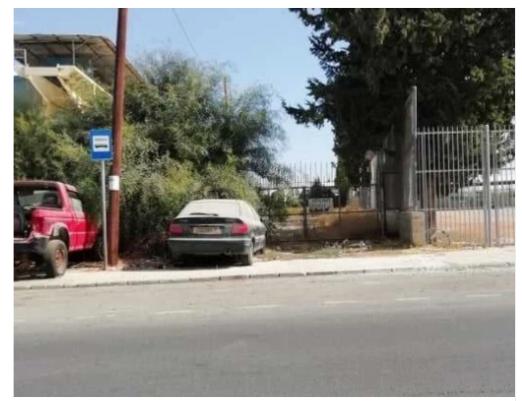

Coverage: 60 %

Density: 90 %

Available from: 2024-03-30

Offered at: 1,100,000

Type: **Industria**l

""""Land in the Kato Polemidia industrial area, Limassol. The asset has an area of 4014sqm. The immediate area comprises of industrial developments and enjoys easy access to the motorway. The area is covered by all utility services (water, electricity and telecommunication). The asset falls within industrial planning zone ??4 with 90% building density, 60% coverage in 2 floors."""""...