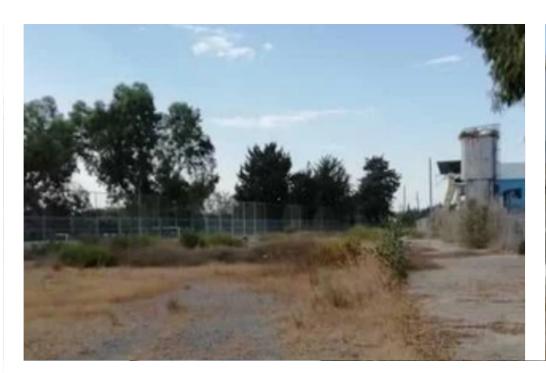

Coverage: 60 %

Density: 90 %

Available from: 2024-03-30

Offered at: 1,100,000

Type: **Industria**l

""""Land in the Kato Polemidia industrial area, Limassol. The asset has an area of 4014sqm. The immediate area comprises of industrial developments and enjoys easy access to the motorway. The area is covered by all utility services (water, electricity and telecommunication). The asset falls within industrial planning zone ??4 with 90% building density, 60% coverage in 2 floors."""""...