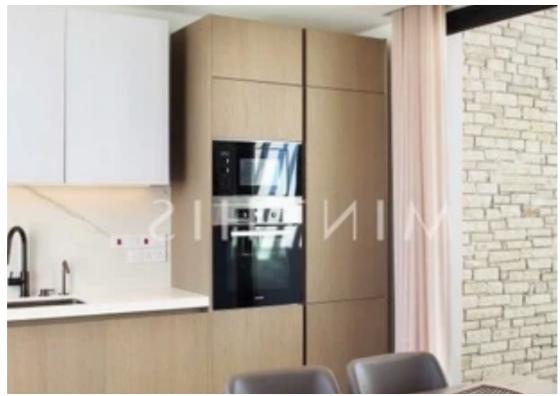

Parking spaces: Covered cars

Available from: 2024-03-30

Offered at: **1,080,000** 

Type: Villa

open spaces with sunlight, the sunken living room's 4.5m-high ceilings serving to enhance light and volume. Available in two- and three-bedroom layouts, indoor/outdoor living is prioritised; the kitchen seamlessly extending on to a large deck surrounding a private plunge pool, perfect for lounging, entertaining and dining all fresco. Minthis is a unique destination lifestyle resort inspired by the spirit of the protected Cypriot landscape. As part of Natura 2000 nature reserve, surrounded by the wine villages in the region of Paphos, this authentic ...