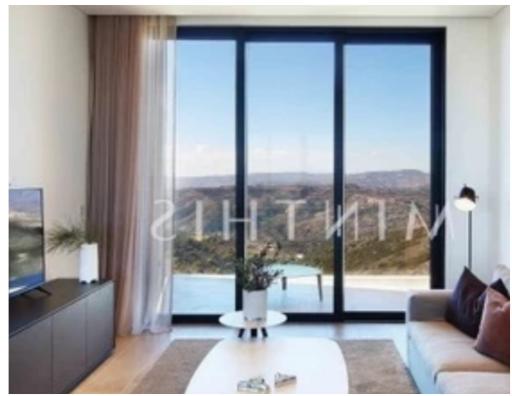

Parking spaces: Covered cars

Available from: 2024-03-30

Offered at: **1,080,000** 

Type: Villa

open spaces with sunlight, the sunken living room's 4.5m-high ceilings serving to enhance light and volume. Available in two- and three-bedroom layouts, indoor/outdoor living is prioritised; the kitchen seamlessly extending on to a large deck surrounding a private plunge pool, perfect for lounging, entertaining and dining all fresco. Minthis is a unique destination lifestyle resort inspired by the spirit of the protected Cypriot landscape. As part of Natura 2000 nature reserve, surrounded by the wine villages in the region of Paphos, this authentic ...