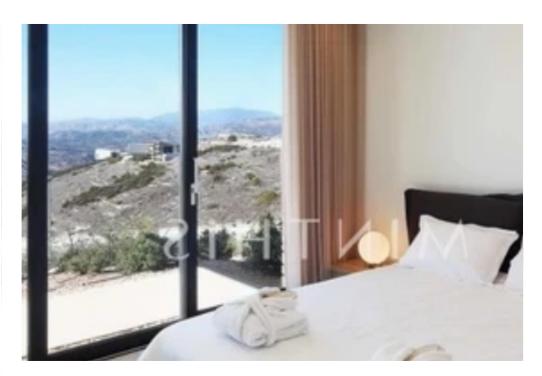

Parking spaces: Covered cars

Available from: 2024-03-30

Offered at: **1,080,000** 

Type: Villa

open spaces with sunlight, the sunken living room's 4.5m-high ceilings serving to enhance light and volume. Available in two- and three-bedroom layouts, indoor/outdoor living is prioritised; the kitchen seamlessly extending on to a large deck surrounding a private plunge pool, perfect for lounging, entertaining and dining all fresco. Minthis is a unique destination lifestyle resort inspired by the spirit of the protected Cypriot landscape. As part of Natura 2000 nature reserve, surrounded by the wine villages in the region of Paphos, this authentic ...