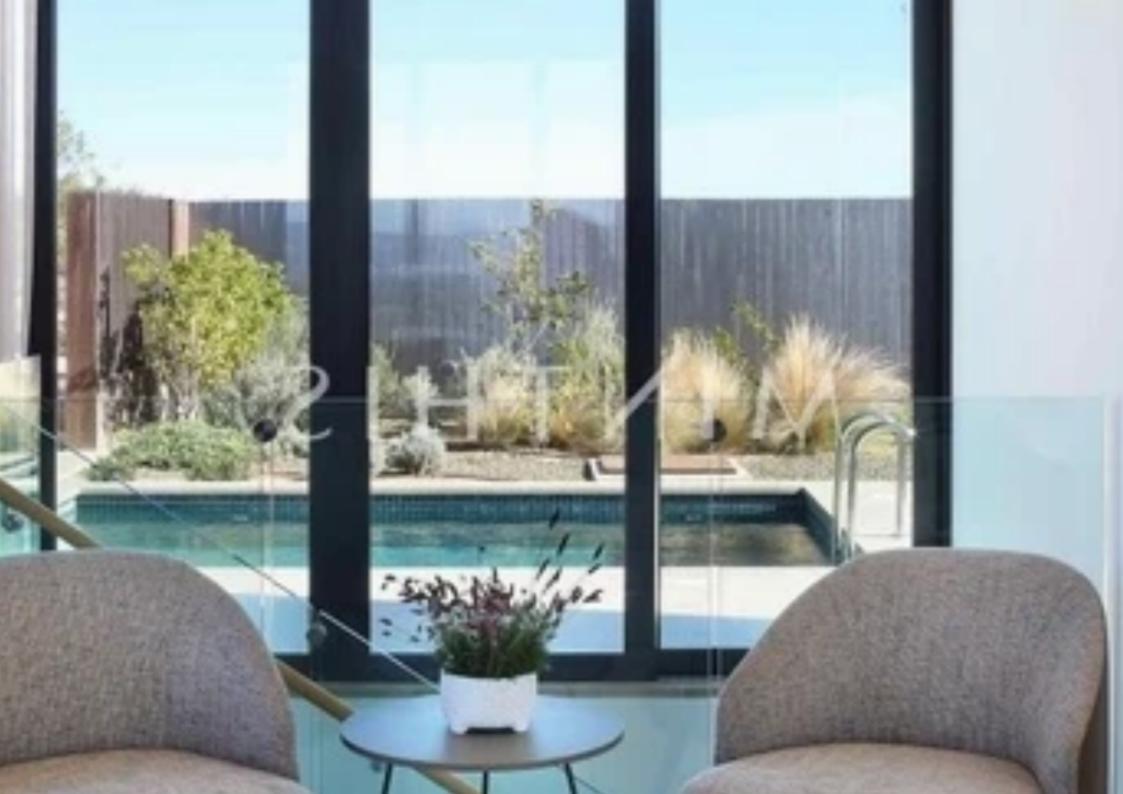

Parking spaces: Covered cars

Available from: 2024-03-30

Offered at: **1,080,000** 

Type: Villa

open spaces with sunlight, the sunken living room's 4.5m-high ceilings serving to enhance light and volume. Available in two- and three-bedroom layouts, indoor/outdoor living is prioritised; the kitchen seamlessly extending on to a large deck surrounding a private plunge pool, perfect for lounging, entertaining and dining all fresco. Minthis is a unique destination lifestyle resort inspired by the spirit of the protected Cypriot landscape. As part of Natura 2000 nature reserve, surrounded by the wine villages in the region of Paphos, this authentic ...