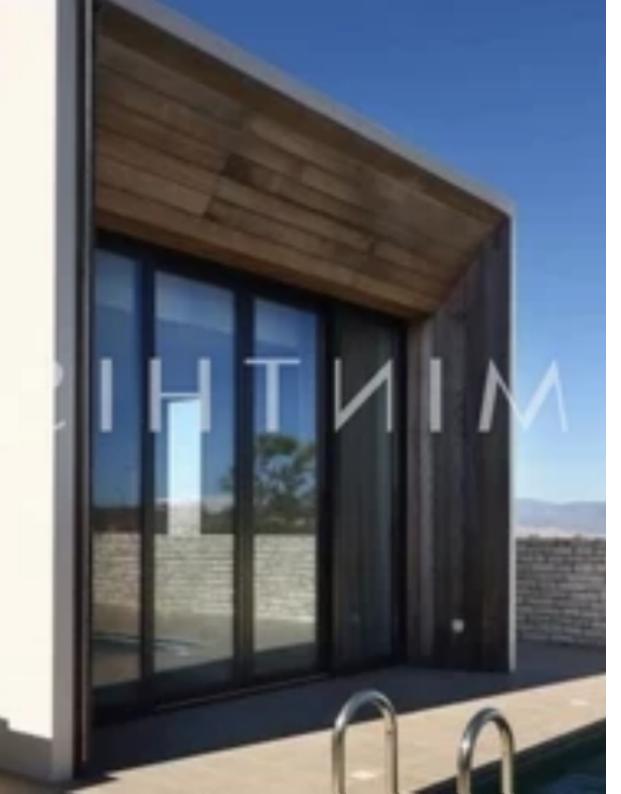

Parking spaces: Covered cars

Available from: 2024-03-30

Offered at: **1,080,000** 

Type: Villa

open spaces with sunlight, the sunken living room's 4.5m-high ceilings serving to enhance light and volume. Available in two- and three-bedroom layouts, indoor/outdoor living is prioritised; the kitchen seamlessly extending on to a large deck surrounding a private plunge pool, perfect for lounging, entertaining and dining all fresco. Minthis is a unique destination lifestyle resort inspired by the spirit of the protected Cypriot landscape. As part of Natura 2000 nature reserve, surrounded by the wine villages in the region of Paphos, this authentic ...