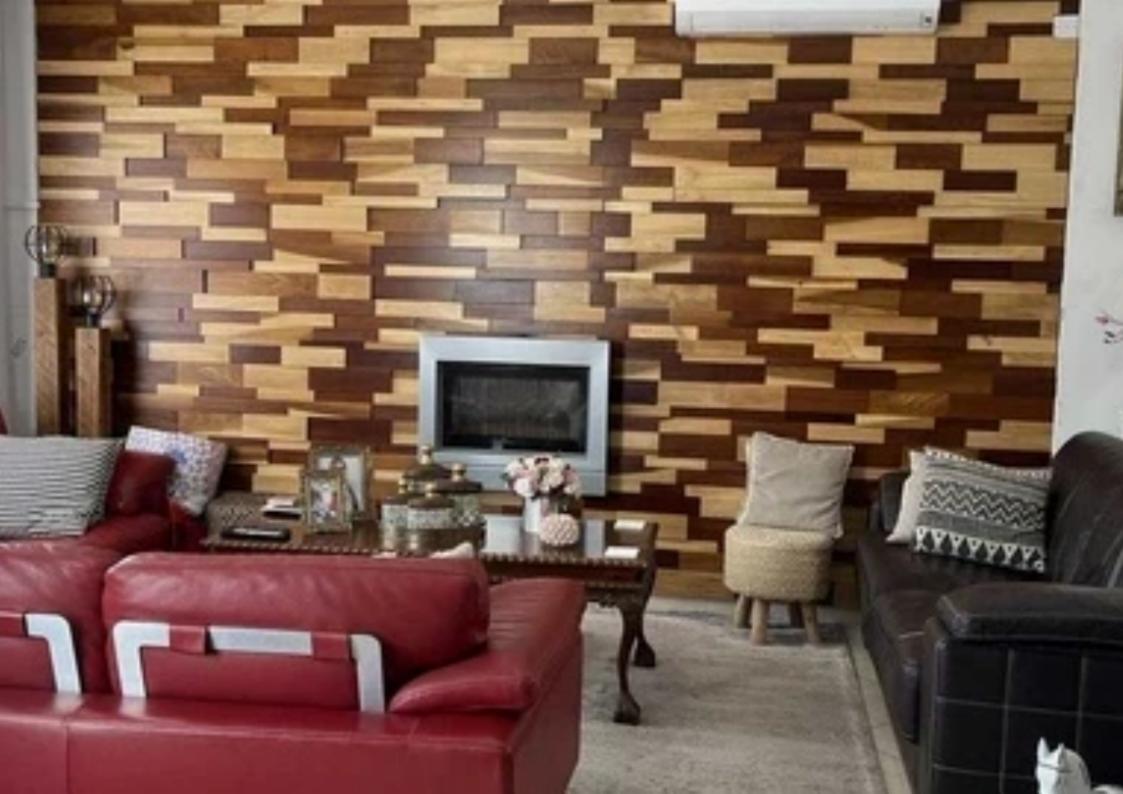

## 3-bedroom semi-detached f?r s?le

Limassol, Old-Bridge-And-Royal-Gardens-Potamos-Germasogeias-4041, Cyprus

**Offered at:** €850,000

**Estate ID:** 20115

**Ref:** ba4935816

NET internal area: 137

Bathrooms: 2

Bedrooms: 3

Parking spaces: Covered cars

Available from: 2024-03-30

Offered at: **850,000** 

Type: **SemidetachedHouse** 

"""""House consists of : Ground floor - Fully airconditioning open floor sitting area, dining area and kitchen with fixed appliances and furniture Guest wc Outdoor laundry area including washer and dryer 2 covered parking areas 1st floor - 3 spacious fully airconditioning bedrooms with extra wardrobes in all rooms 1 bathroom Covered veranda (Papas area) one minute \$\pmu #39;\$ walk from the beach)""""""""...