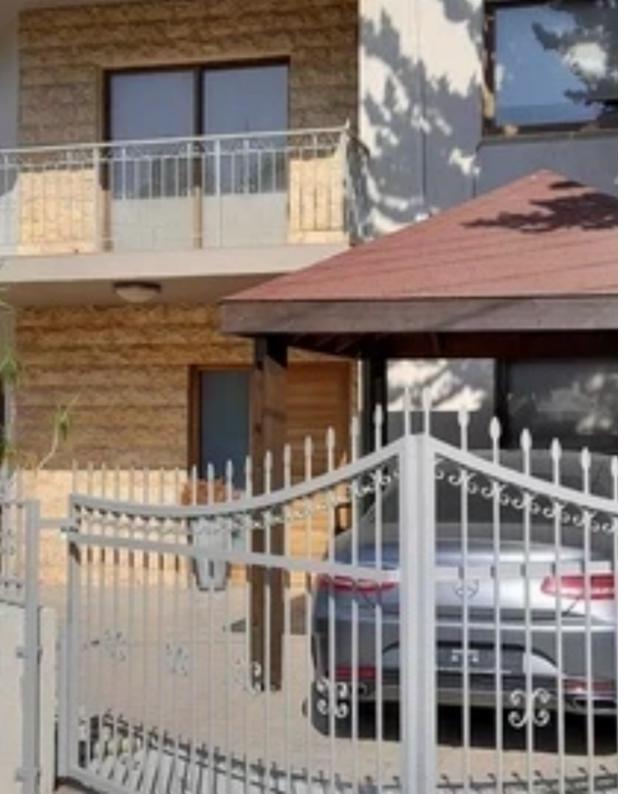

## 3-bedroom semi-detached f?r s?le

Limassol, Old-Bridge-And-Royal-Gardens-Potamos-Germasogeias-4041, Cyprus

**Offered at:** €850,000

**Estate ID:** 20115

**Ref:** ba4935816

NET internal area: 137

Bathrooms: 2

Bedrooms: 3

Parking spaces: Covered cars

Available from: 2024-03-30

Offered at: **850,000** 

Type: **SemidetachedHouse** 

"""""House consists of : Ground floor - Fully airconditioning open floor sitting area, dining area and kitchen with fixed appliances and furniture Guest wc Outdoor laundry area including washer and dryer 2 covered parking areas 1st floor - 3 spacious fully airconditioning bedrooms with extra wardrobes in all rooms 1 bathroom Covered veranda (Papas area) one minute \$\pmu #39;\$ walk from the beach)""""""""...