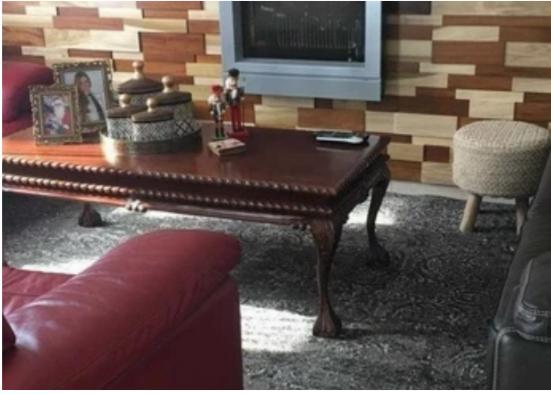

## 3-bedroom semi-detached f?r s?le

Limassol, Old-Bridge-And-Royal-Gardens-Potamos-Germasogeias-4041, Cyprus

**Offered at:** €850,000

**Estate ID:** 20115

**Ref:** ba4935816

NET internal area: 137

Bathrooms: 2

Bedrooms: 3

Parking spaces: Covered cars

Available from: 2024-03-30

Offered at: **850,000** 

Type: **SemidetachedHouse** 

"""""House consists of : Ground floor - Fully airconditioning open floor sitting area, dining area and kitchen with fixed appliances and furniture Guest wc Outdoor laundry area including washer and dryer 2 covered parking areas 1st floor - 3 spacious fully airconditioning bedrooms with extra wardrobes in all rooms 1 bathroom Covered veranda (Papas area) one minute \$\pmu #39;\$ walk from the beach)""""""""...