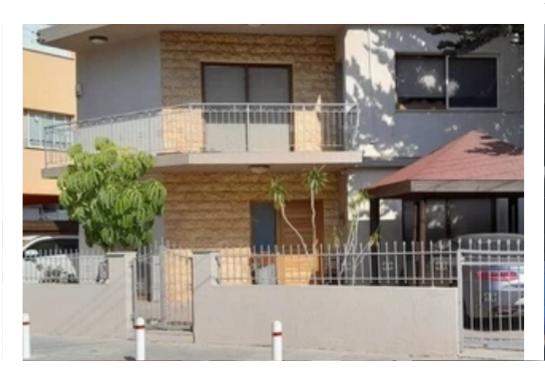

## 3-bedroom semi-detached f?r s?le

Limassol, Old-Bridge-And-Royal-Gardens-Potamos-Germasogeias-4041, Cyprus

**Offered at:** €850,000

**Estate ID:** 20115

**Ref:** ba4935816

NET internal area: 137

Bathrooms: 2

Bedrooms: 3

Parking spaces: Covered cars

Available from: 2024-03-30

Offered at: **850,000** 

Type: **SemidetachedHouse** 

"""""House consists of : Ground floor - Fully airconditioning open floor sitting area, dining area and kitchen with fixed appliances and furniture Guest wc Outdoor laundry area including washer and dryer 2 covered parking areas 1st floor - 3 spacious fully airconditioning bedrooms with extra wardrobes in all rooms 1 bathroom Covered veranda (Papas area) one minute \$\pmu #39;\$ walk from the beach)""""""""...