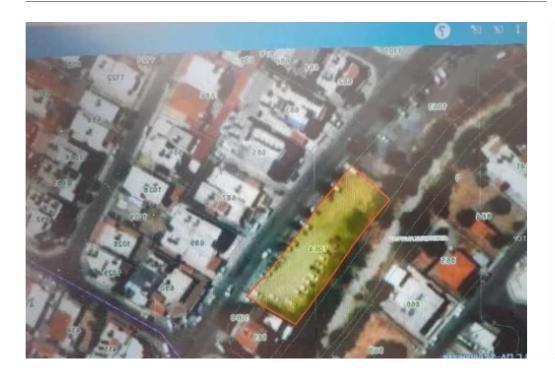

## Residential land 1278 m<sup>2</sup> €1.000.000

Limassol, Apos-Varnava-Ave-Apos-Andreas-3065, Cyprus

**Offered at:** €1,000,000

**Estate ID:** 20196

**Ref:** ba5064010

| 1064   | TEMAXIOY       | 02   |                              | 0/66475  | ТРАФНΣ      |
|--------|----------------|------|------------------------------|----------|-------------|
| ΧΩΡΑΦΙ | ΕΙΔΟΣ ΑΚΙΝΗΤΟΥ | 1278 | MEMBAΔO TEMAXIOY<br>(σε τ.μ) | 54/57060 | /ΛΛΟ/ΣΧΕΔΙΟ |

Total plot's-land's area: 1278 m²

Coverage: 50 %

Density: 120 %

Available from: 2024-03-30

Offered at: 1,000,00

Type: Residential

""Plot of Land. Residential 67% Commercial 33% ????? ????????? - ????????? - Joint Venture. Scheme to increase density by Eligible for up to 45% additional density. No agents""...

## **Estate on map:**