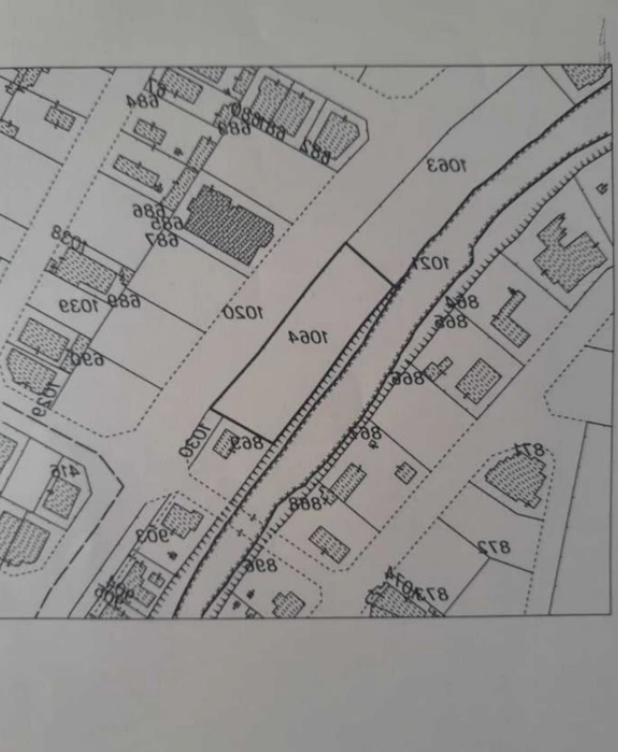

## Residential land 1278 m<sup>2</sup> €1.000.000

Limassol, Apos-Varnava-Ave-Apos-Andreas-3065, Cyprus

**Offered at:** €1,000,000

**Estate ID:** 20196

**Ref:** ba5064010

| 1064   | TEMAXIOY       | 02   |                              | 0/66475  | ТРАФНΣ      |
|--------|----------------|------|------------------------------|----------|-------------|
| ΧΩΡΑΦΙ | ΕΙΔΟΣ ΑΚΙΝΗΤΟΥ | 1278 | MEMBAΔO TEMAXIOY<br>(σε τ.μ) | 54/57060 | /ΛΛΟ/ΣΧΕΔΙΟ |

Total plot's-land's area: 1278 m²

Coverage: 50 %

Density: 120 %

Available from: 2024-03-30

Offered at: 1,000,00

Type: Residential

""Plot of Land. Residential 67% Commercial 33% ????? ????????? - ????????? - Joint Venture. Scheme to increase density by Eligible for up to 45% additional density. No agents""...