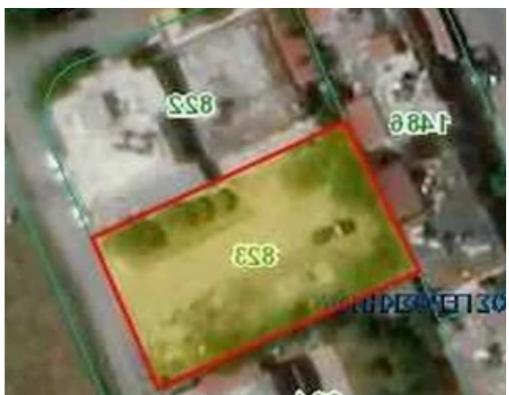

## Residential land 627 m<sup>2</sup> €195.000

Paphos, High-School-Geroskipou-8201, Cyprus

**Offered at:** € 195,000

**Estate ID:** 20251

**Ref:** ba5054031











Total plot's-land's area: 627 m<sup>2</sup>



Coverage: 50 %



Density: 120 %



Available from: 2024-03-30



Offered at: 195,00



Type: Residentia



Planning zone: Ka4

• Residential Plot for Sale in Geroskipou, Paphos • Prime location, within walking distance of amenities (e.g. supermarket, school, private hospital etc) • It boasts excellent access to the Pafiako Junction, allowing easy access to the city center and tourist areas • 627m2 of Plot size • Around 22m of Road Frontage • 120% of Building Density • 50% of Site Coverage • Up to 3 floors and a height of 13.5m • Access to a registered road • + VAT...

## **Estate on map:**