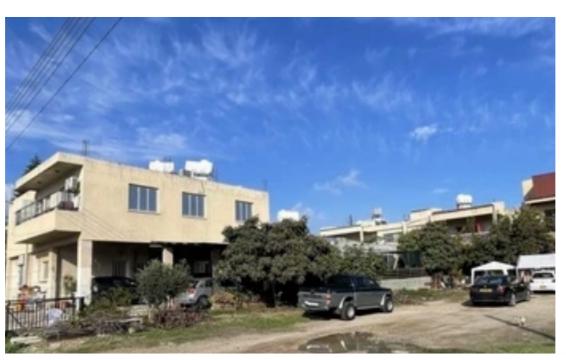

## Residential land 627 m<sup>2</sup> €195.000

Paphos, High-School-Geroskipou-8201, Cyprus

**Offered at:** € 195,000

**Estate ID:** 20251

**Ref:** ba5054031

Total plot's-land's area: 627 m<sup>2</sup>

Coverage: 50 %

Density: 120 %

Available from: 2024-03-30

Offered at: 195,00

Type: Residentia

Planning zone: Ka4

• Residential Plot for Sale in Geroskipou, Paphos • Prime location, within walking distance of amenities (e.g. supermarket, school, private hospital etc) • It boasts excellent access to the Pafiako Junction, allowing easy access to the city center and tourist areas • 627m2 of Plot size • Around 22m of Road Frontage • 120% of Building Density • 50% of Site Coverage • Up to 3 floors and a height of 13.5m • Access to a registered road • + VAT...