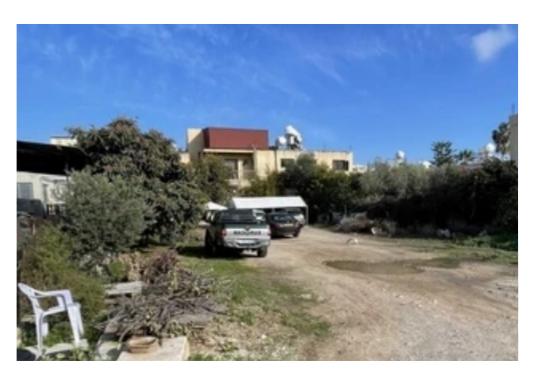

## Residential land 627 m<sup>2</sup> €195.000

Paphos, High-School-Geroskipou-8201, Cyprus

**Offered at:** € 195,000

**Estate ID:** 20251

**Ref:** ba5054031

Total plot's-land's area: 627 m<sup>2</sup>

Coverage: 50 %

Density: 120 %

Available from: 2024-03-30

Offered at: 195,00

Type: Residentia

Planning zone: Ka4

• Residential Plot for Sale in Geroskipou, Paphos • Prime location, within walking distance of amenities (e.g. supermarket, school, private hospital etc) • It boasts excellent access to the Pafiako Junction, allowing easy access to the city center and tourist areas • 627m2 of Plot size • Around 22m of Road Frontage • 120% of Building Density • 50% of Site Coverage • Up to 3 floors and a height of 13.5m • Access to a registered road • + VAT...