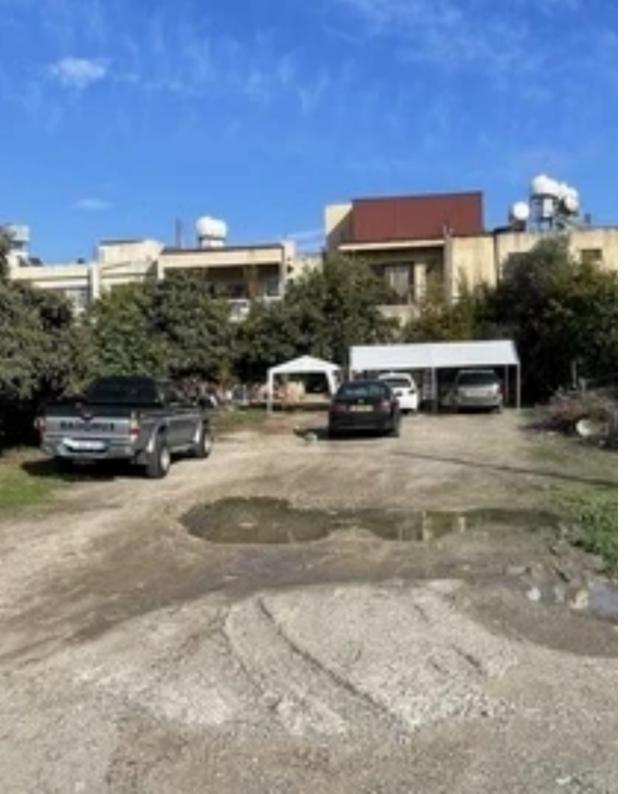

## Residential land 627 m<sup>2</sup> €195.000

Paphos, High-School-Geroskipou-8201, Cyprus

**Offered at:** € 195,000

**Estate ID:** 20251

**Ref:** ba5054031

Total plot's-land's area: 627 m<sup>2</sup>

Coverage: 50 %

Density: 120 %

Available from: 2024-03-30

Offered at: 195,00

Type: Residentia

Planning zone: Ka4

• Residential Plot for Sale in Geroskipou, Paphos • Prime location, within walking distance of amenities (e.g. supermarket, school, private hospital etc) • It boasts excellent access to the Pafiako Junction, allowing easy access to the city center and tourist areas • 627m2 of Plot size • Around 22m of Road Frontage • 120% of Building Density • 50% of Site Coverage • Up to 3 floors and a height of 13.5m • Access to a registered road • + VAT...