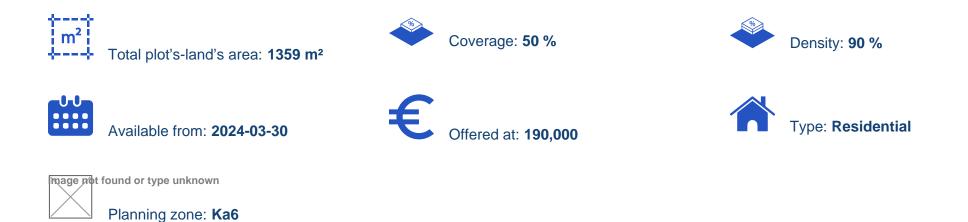

## Residential land 1359 m<sup>2</sup>

## €190.000

Paphos, Polis-Chrysochous-Prodromi-Latsi-8820, Cyprus

Offered at: €190,000 Estate ID: 20254 Ref: ba5150445

""""The plot is next to 2 roads. It has partial sea view and lies in a quiet residential area. It is only 500m away from a bakery, DIY shop, pizzeria and fruit market. The Latchi harbour with its restaurants and tavernas is 3.1 km away. The camping site with its sandy beach is ca. 2.5km far away. The Polis town centre with it's nice restaurants and cafes is only 1.5km away. The supermarket Papanteniou is ca. 2.3 km far away.""""...