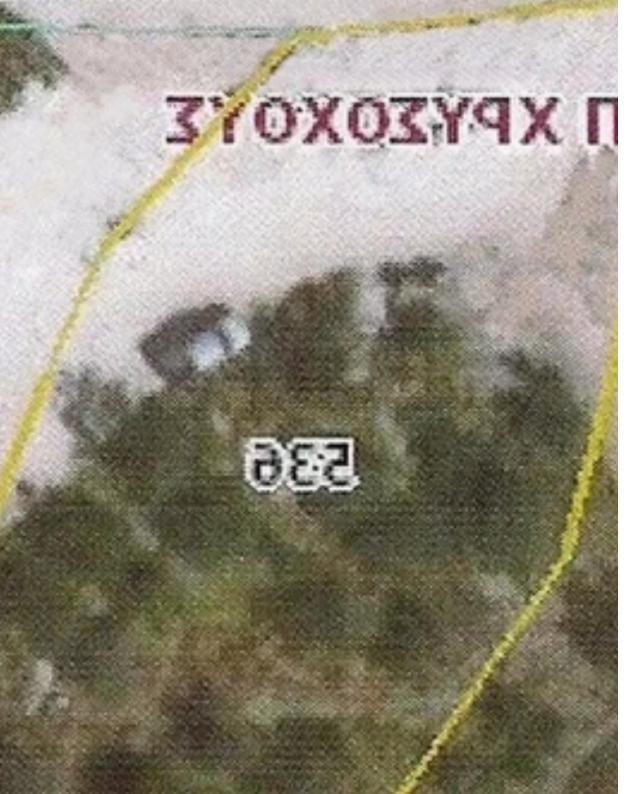

## Residential land 1359 m<sup>2</sup>

## €190.000

Paphos, Polis-Chrysochous-Prodromi-Latsi-8820, Cyprus

Offered at: €190,000 Estate ID: 20254 Ref: ba5150445





""""The plot is next to 2 roads. It has partial sea view and lies in a quiet residential area. It is only 500m away from a bakery, DIY shop, pizzeria and fruit market. The Latchi harbour with its restaurants and tavernas is 3.1 km away. The camping site with its sandy beach is ca. 2.5km far away. The Polis town centre with it's nice restaurants and cafes is only 1.5km away. The supermarket Papanteniou is ca. 2.3 km far away.""""...

## **Estate on map:**