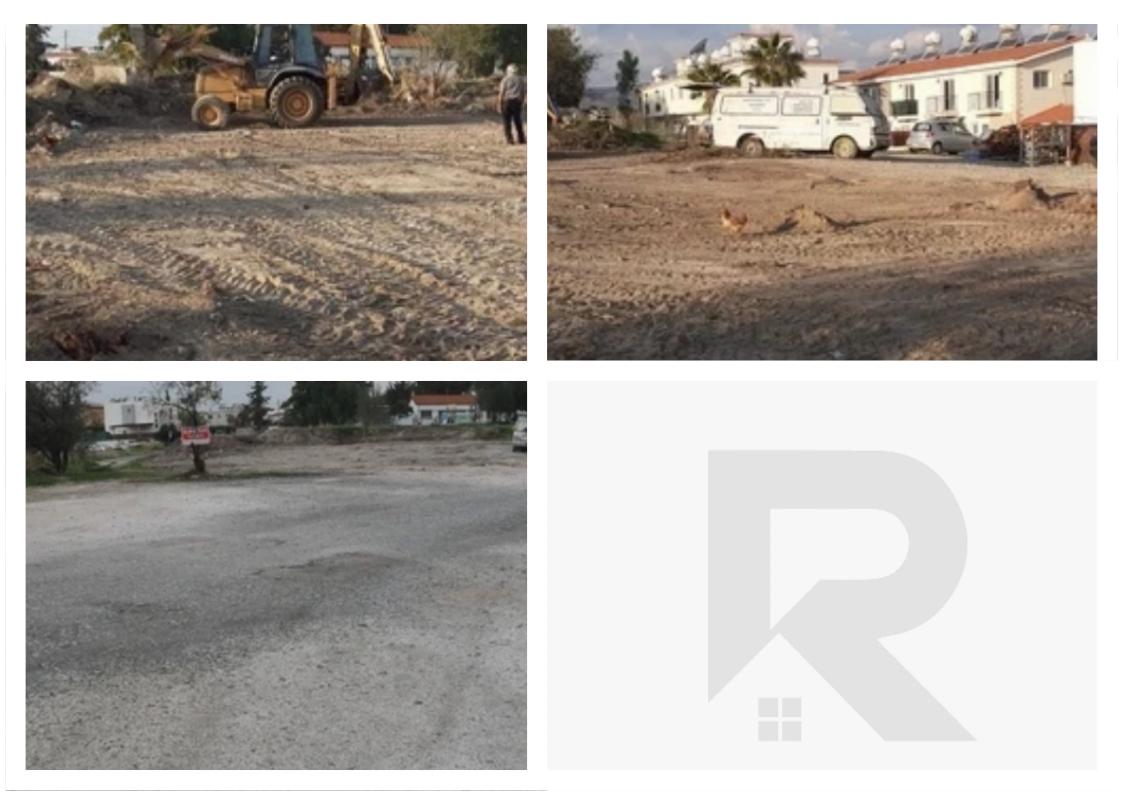

## Residential land 1359 m<sup>2</sup>

## €190.000

Paphos, Polis-Chrysochous-Prodromi-Latsi-8820, Cyprus

Offered at: €190,000 Estate ID: 20254 Ref: ba5150445

""""The plot is next to 2 roads. It has partial sea view and lies in a quiet residential area. It is only 500m away from a bakery, DIY shop, pizzeria and fruit market. The Latchi harbour with its restaurants and tavernas is 3.1 km away. The camping site with its sandy beach is ca. 2.5km far away. The Polis town centre with it's nice restaurants and cafes is only 1.5km away. The supermarket Papanteniou is ca. 2.3 km far away.""""...