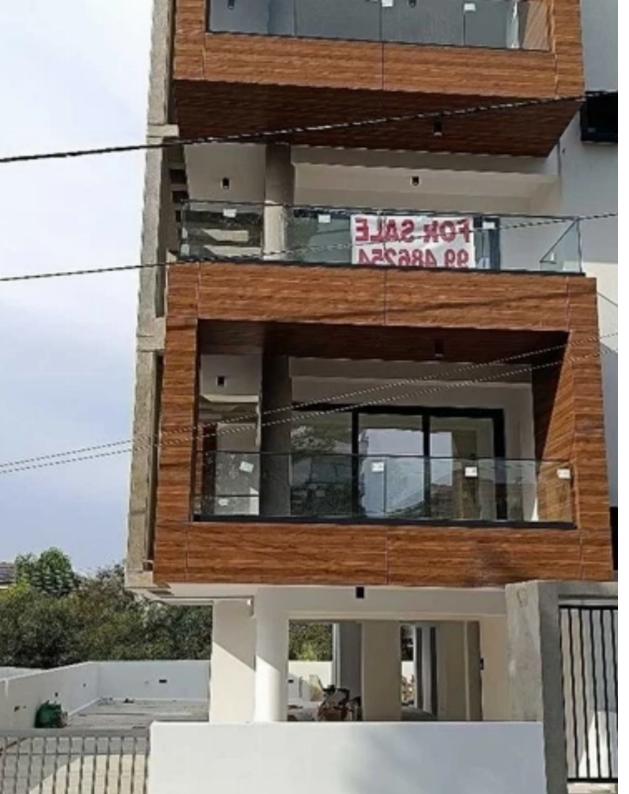

## 2-bedroom apartment f?r s?le

Limassol, Columbia-Chalomantres-Potamos-Germasogeias-4043, Cyprus

**Offered at:** € 435,000

**Estate ID:** 20284

**Ref:** ba5064488

NET internal area: 100

Bathrooms: 2

Bedrooms: 2

Parking spaces: Covered cars

Available from: 2024-03-30

Offered at: 435,000

Type: Apartment

covered verandas Private building of just 3 flats, 1 on each floor. Photovoltaic panels. Underfloor heating. Covered parking. Storage room Energy efficient A High quality materials. Located in the prestigious area of Columbia Limassol in a quiet back road. Just a short walk to the high end of Kolonakiou shopping street with supermarkets, banks, pharmacies, and other amenities. A 2 minute drive from The heart of the tourist area with its sandy beaches, restaurants, bars and hotels. PRICE ?435000 + VAT"""""""""...