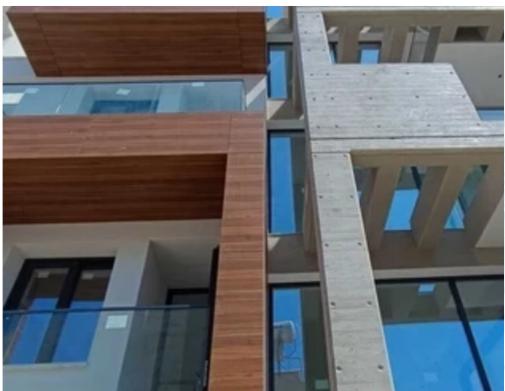

## 2-bedroom apartment f?r s?le

Limassol, Columbia-Chalomantres-Potamos-Germasogeias-4043, Cyprus

**Offered at:** € 435,000

**Estate ID:** 20284

**Ref:** ba5064488

NET internal area: 100

Bathrooms: 2

Bedrooms: 2

Parking spaces: Covered cars

Available from: 2024-03-30

Offered at: 435,000

Type: Apartment

covered verandas Private building of just 3 flats, 1 on each floor. Photovoltaic panels. Underfloor heating. Covered parking. Storage room Energy efficient A High quality materials. Located in the prestigious area of Columbia Limassol in a quiet back road. Just a short walk to the high end of Kolonakiou shopping street with supermarkets, banks, pharmacies, and other amenities. A 2 minute drive from The heart of the tourist area with its sandy beaches, restaurants, bars and hotels. PRICE ?435000 + VAT"""""""""...