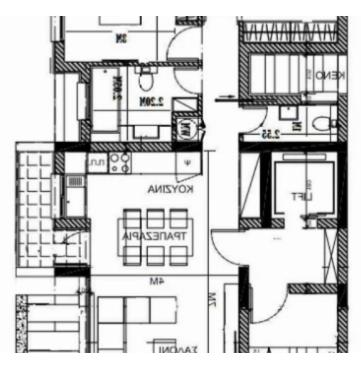

## 2-bedroom apartment f?r s?le

Limassol, Columbia-Chalomantres-Potamos-Germasogeias-4043, Cyprus

**Offered at:** € 435,000

**Estate ID:** 20284

**Ref:** ba5064488

NET internal area: 100

Bathrooms: 2

Bedrooms: 2

Parking spaces: Covered cars

Available from: 2024-03-30

Offered at: 435,000

Type: Apartment

covered verandas Private building of just 3 flats, 1 on each floor. Photovoltaic panels. Underfloor heating. Covered parking. Storage room Energy efficient A High quality materials. Located in the prestigious area of Columbia Limassol in a quiet back road. Just a short walk to the high end of Kolonakiou shopping street with supermarkets, banks, pharmacies, and other amenities. A 2 minute drive from The heart of the tourist area with its sandy beaches, restaurants, bars and hotels. PRICE ?435000 + VAT"""""""""...