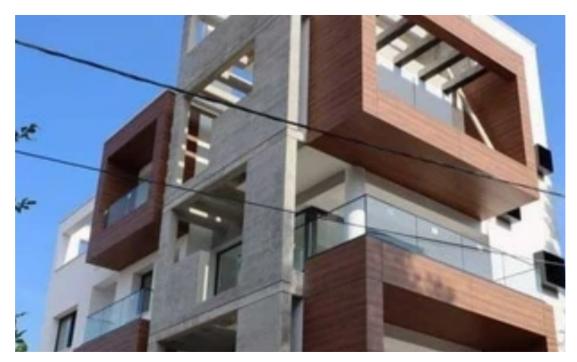

## 2-bedroom apartment f?r s?le

Limassol, Columbia-Chalomantres-Potamos-Germasogeias-4043, Cyprus

**Offered at:** € 435,000

**Estate ID:** 20284

**Ref:** ba5064488

NET internal area: 100

Bathrooms: 2

Bedrooms: 2

Parking spaces: Covered cars

Available from: 2024-03-30

Offered at: 435,000

Type: Apartment

covered verandas Private building of just 3 flats, 1 on each floor. Photovoltaic panels. Underfloor heating. Covered parking. Storage room Energy efficient A High quality materials. Located in the prestigious area of Columbia Limassol in a quiet back road. Just a short walk to the high end of Kolonakiou shopping street with supermarkets, banks, pharmacies, and other amenities. A 2 minute drive from The heart of the tourist area with its sandy beaches, restaurants, bars and hotels. PRICE ?435000 + VAT"""""""""...