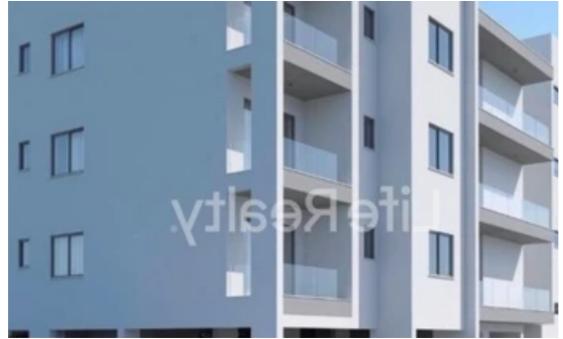

## 2-bedroom apartment f?r s?le €230.000

Limassol, Ayiou-Neophytou-School-Ikea-Makarios-Iii-Kato-Polemidia-4155, Cyprus

**Offered at:** €230,000

**Estate ID:** 20294

**Ref:** ba5167198

NET internal area: 75

Bathrooms: 2

Bedrooms: 2

Parking spaces: Covered cars

Available from: 2024-03-30

Offered at: 230,000

Type: **Apartmen**t

""""We are proud to present you this beautiful under construction project of 2 bedroom apartments with wonderful view and excellent investment opportunities in Kato Polemidia. This is a modern apartment development situated in a newly built amazing, silent area close to General Hospital and generally to all things of interest. It is located just a 10-minute drive from the city center, with easy access to the highway. Detailed specifications: ?

Internal area 75m2 ? Covered verandas 22m2 Price €230,000 +VAT Contact us for more information.""""...