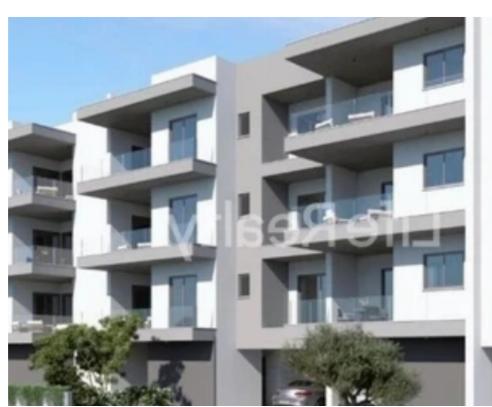

## 2-bedroom apartment f?r s?le €230.000

Limassol, Ayiou-Neophytou-School-Ikea-Makarios-Iii-Kato-Polemidia-4155, Cyprus

**Offered at:** €230,000

**Estate ID:** 20294

**Ref:** ba5167198

NET internal area: 75

Bathrooms: 2

Bedrooms: 2

Parking spaces: Covered cars

Available from: 2024-03-30

Offered at: 230,000

Type: **Apartmen**t

""""We are proud to present you this beautiful under construction project of 2 bedroom apartments with wonderful view and excellent investment opportunities in Kato Polemidia. This is a modern apartment development situated in a newly built amazing, silent area close to General Hospital and generally to all things of interest. It is located just a 10-minute drive from the city center, with easy access to the highway. Detailed specifications: ?

Internal area 75m2 ? Covered verandas 22m2 Price €230,000 +VAT Contact us for more information.""""...