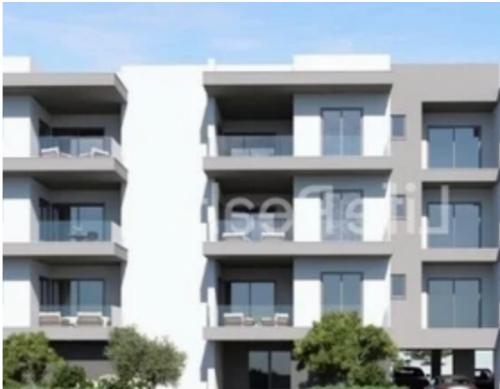

## 2-bedroom apartment f?r s?le €230.000

Limassol, Ayiou-Neophytou-School-Ikea-Makarios-Iii-Kato-Polemidia-4155, Cyprus

**Offered at:** €230,000

**Estate ID:** 20294

**Ref:** ba5167198

NET internal area: 75

Bathrooms: 2

Bedrooms: 2

Parking spaces: Covered cars

Available from: 2024-03-30

Offered at: 230,000

Type: **Apartmen**t

""""We are proud to present you this beautiful under construction project of 2 bedroom apartments with wonderful view and excellent investment opportunities in Kato Polemidia. This is a modern apartment development situated in a newly built amazing, silent area close to General Hospital and generally to all things of interest. It is located just a 10-minute drive from the city center, with easy access to the highway. Detailed specifications: ?

Internal area 75m2 ? Covered verandas 22m2 Price €230,000 +VAT Contact us for more information.""""...