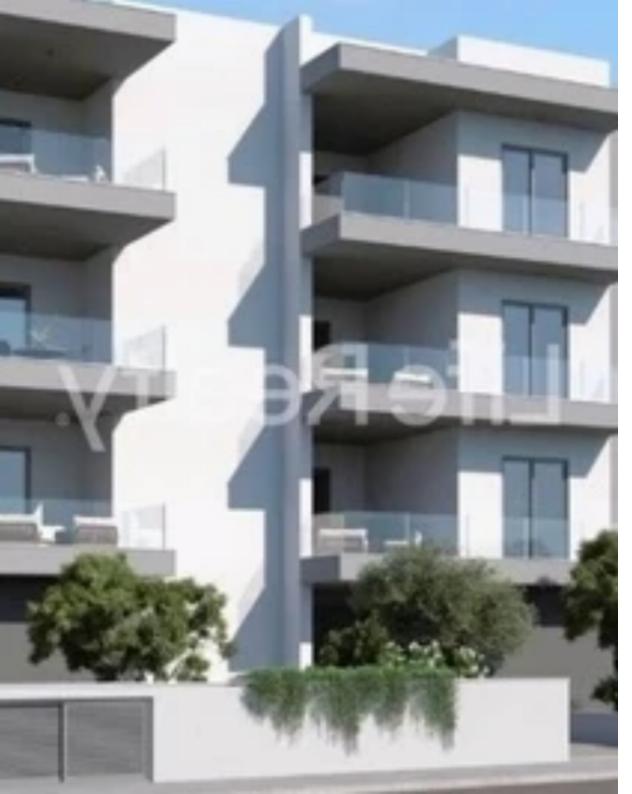

## 2-bedroom apartment f?r s?le €230.000

Limassol, Ayiou-Neophytou-School-Ikea-Makarios-Iii-Kato-Polemidia-4155, Cyprus

**Offered at:** €230,000

**Estate ID:** 20294

**Ref:** ba5167198

NET internal area: 75

Bathrooms: 2

Bedrooms: 2

Parking spaces: Covered cars

Available from: 2024-03-30

Offered at: 230,000

Type: **Apartmen**t

""""We are proud to present you this beautiful under construction project of 2 bedroom apartments with wonderful view and excellent investment opportunities in Kato Polemidia. This is a modern apartment development situated in a newly built amazing, silent area close to General Hospital and generally to all things of interest. It is located just a 10-minute drive from the city center, with easy access to the highway. Detailed specifications: ?

Internal area 75m2 ? Covered verandas 22m2 Price €230,000 +VAT Contact us for more information.""""...