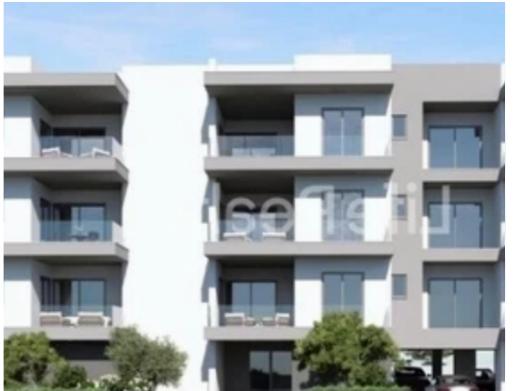

## €245.000

Limassol, Ayiou-Neophytou-School-Ikea-Makarios-Iii-Kato-Polemidia-4155, Cyprus

Offered at: €245,000 Estate ID: 20314 Ref: ba5167199

"""""We are proud to present you this beautiful under construction project of 2 bedroom apartments with wonderful view and excellent investment opportunities in Kato Polemidia. This is a modern apartment development situated in a newly built amazing, silent area close to General Hospital and generally to all things of interest. It is located just a 10-minute drive from the city center, with easy access to the highway. Detailed specifications: ? Internal area 75m2 ? Covered verandas 22m2 ? Top floor Price €245,000 +VAT Contact us for more information."""""...