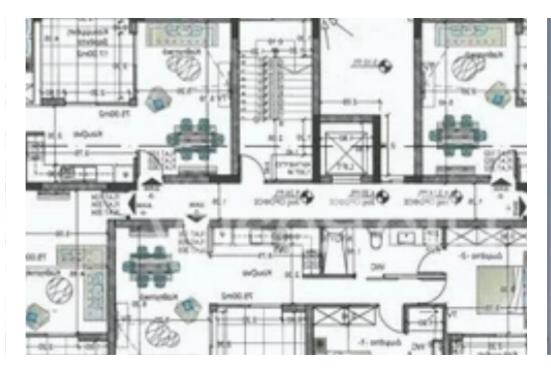

## €245.000

Limassol, Ayiou-Neophytou-School-Ikea-Makarios-Iii-Kato-Polemidia-4155, Cyprus

Offered at: €245,000 Estate ID: 20314 Ref: ba5167199

"""""We are proud to present you this beautiful under construction project of 2 bedroom apartments with wonderful view and excellent investment opportunities in Kato Polemidia. This is a modern apartment development situated in a newly built amazing, silent area close to General Hospital and generally to all things of interest. It is located just a 10-minute drive from the city center, with easy access to the highway. Detailed specifications: ? Internal area 75m2 ? Covered verandas 22m2 ? Top floor Price €245,000 +VAT Contact us for more information."""""...