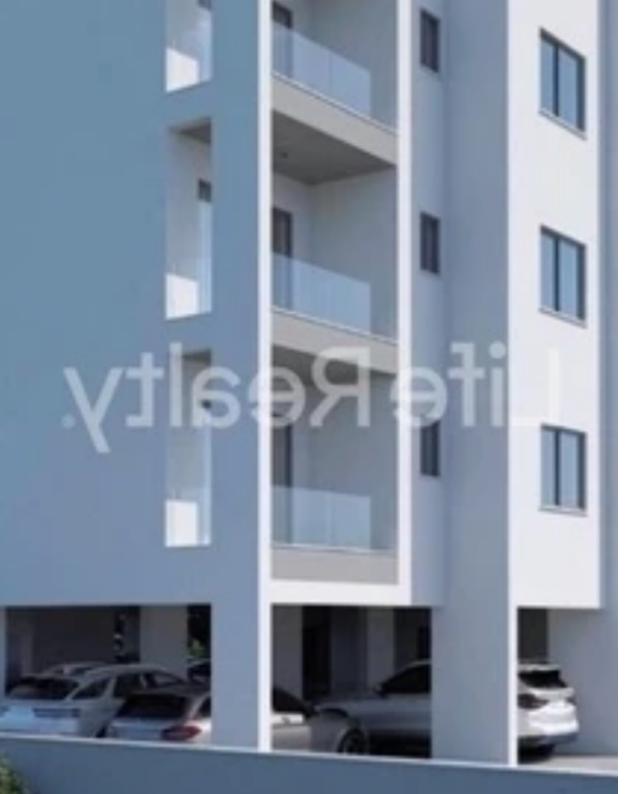

## €245.000

Limassol, Ayiou-Neophytou-School-Ikea-Makarios-Iii-Kato-Polemidia-4155, Cyprus

Offered at: €245,000 Estate ID: 20314 Ref: ba5167199

"""""We are proud to present you this beautiful under construction project of 2 bedroom apartments with wonderful view and excellent investment opportunities in Kato Polemidia. This is a modern apartment development situated in a newly built amazing, silent area close to General Hospital and generally to all things of interest. It is located just a 10-minute drive from the city center, with easy access to the highway. Detailed specifications: ? Internal area 75m2 ? Covered verandas 22m2 ? Top floor Price €245,000 +VAT Contact us for more information."""""...