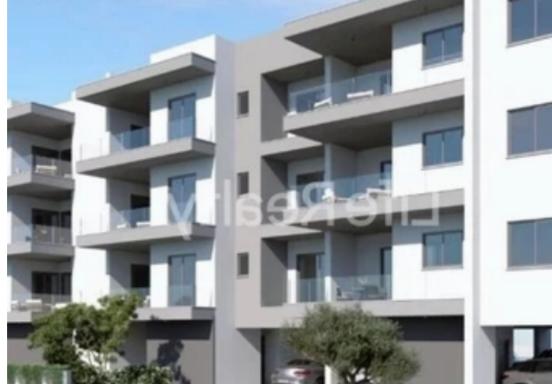

## €245.000

Limassol, Ayiou-Neophytou-School-Ikea-Makarios-Iii-Kato-Polemidia-4155, Cyprus

Offered at: €245,000 Estate ID: 20314 Ref: ba5167199

"""""We are proud to present you this beautiful under construction project of 2 bedroom apartments with wonderful view and excellent investment opportunities in Kato Polemidia. This is a modern apartment development situated in a newly built amazing, silent area close to General Hospital and generally to all things of interest. It is located just a 10-minute drive from the city center, with easy access to the highway. Detailed specifications: ? Internal area 75m2 ? Covered verandas 22m2 ? Top floor Price €245,000 +VAT Contact us for more information."""""...