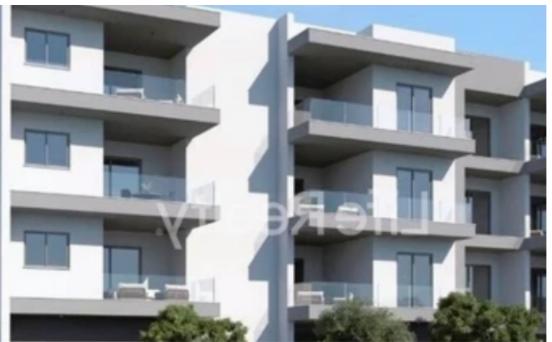

## €245.000

Limassol, Ayiou-Neophytou-School-Ikea-Makarios-Iii-Kato-Polemidia-4155, Cyprus

Offered at: €245,000 Estate ID: 20314 Ref: ba5167199

"""""We are proud to present you this beautiful under construction project of 2 bedroom apartments with wonderful view and excellent investment opportunities in Kato Polemidia. This is a modern apartment development situated in a newly built amazing, silent area close to General Hospital and generally to all things of interest. It is located just a 10-minute drive from the city center, with easy access to the highway. Detailed specifications: ? Internal area 75m2 ? Covered verandas 22m2 ? Top floor Price €245,000 +VAT Contact us for more information."""""...