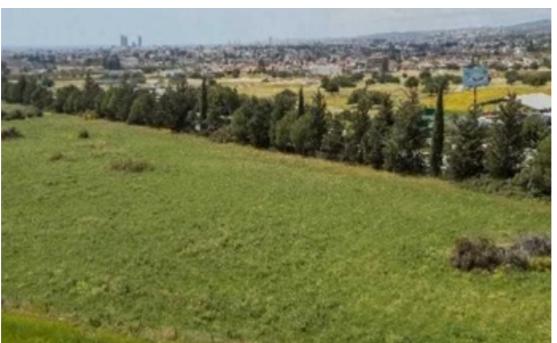

Offered at: 160,00

Type: **Agricultural** 

mage not found or type unknown

Planning zone: ?a4

15167 This expansive agricultural plot, spanning 20,068 square meters, it is situated in the picturesque region of Limassol Ypsonas. Strategically located in convenient access to essential amenities and services while enjoying the serenity of the countryside. PLOT DETAILS Planning zone: ?a4