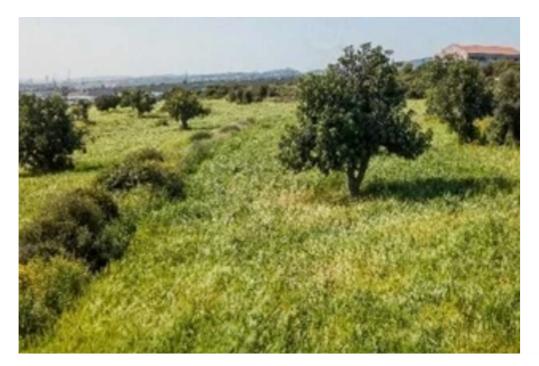

Offered at: 160,00

Type: **Agricultural** 

mage not found or type unknown

Planning zone: ?a4

15167 This expansive agricultural plot, spanning 20,068 square meters, it is situated in the picturesque region of Limassol Ypsonas. Strategically located in convenient access to essential amenities and services while enjoying the serenity of the countryside. PLOT DETAILS Planning zone: ?a4