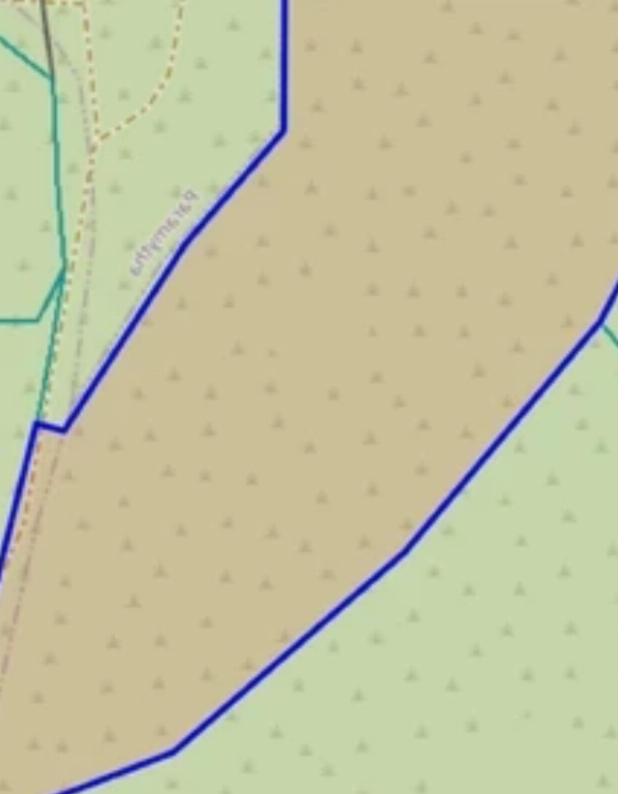

## Agricultural land 20068 m<sup>2</sup> €160.000

Limassol, Lighthouse-School-Ypsonas-4180, Cyprus

**Offered at:** € 160,000

**Estate ID:** 20327

**Ref:** ba4997669











Total plot's-land's area: 20068 m²



Available from: 2024-03-30



Offered at: 160,00



Type: **Agricultural** 



mage not found or type unknown

Planning zone: ?a4

15167 This expansive agricultural plot, spanning 20,068 square meters, it is situated in the picturesque region of Limassol Ypsonas. Strategically located in convenient access to essential amenities and services while enjoying the serenity of the countryside. PLOT DETAILS Planning zone: ?a4

Building density: 10 % Max coverage ratio: 10 % Max height: 7 m Max height: 2...

## **Estate on map:**