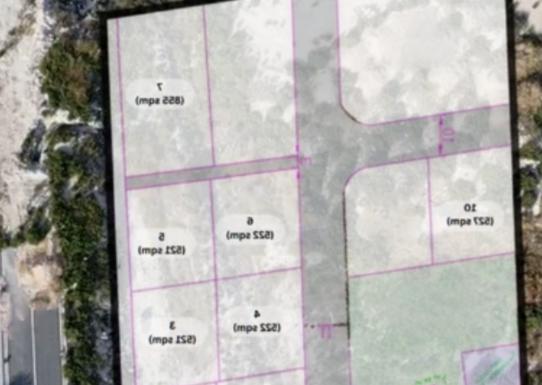

% Max coverage ratio: 35 % Max height: 10 m Max height: 2 Plot size: 521 − 855 m2 Price: € 182.350 − 299.250 + VAT""""...