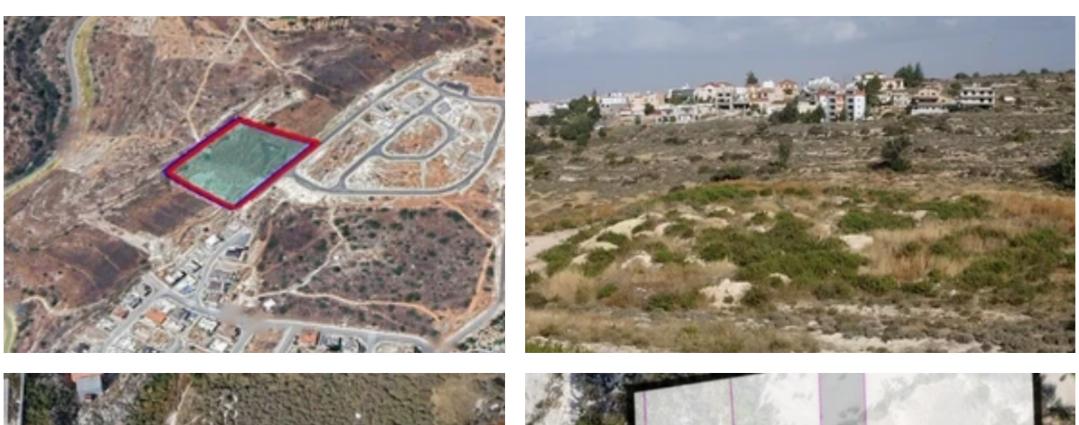

Nestled amidst the scenic beauty setting that combines tranquility with urban convenience. Enjoy easy access to a range of schools, shopping centers, and recreational facilities, ensuring that every need is met within minutes from your doorstep. PLOT DETAILS Planning zone: Ka8 Building density: 60

% Max coverage ratio: 35 % Max height: 10 m Max height: 2 Plot size: 521 − 855 m2 Price: € 182.350 − 299.250 + VAT""""...