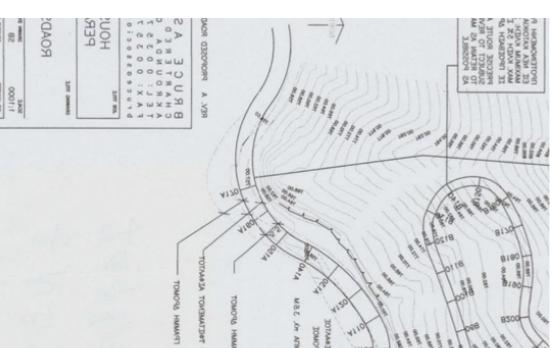

## Agricultural land 25586 m<sup>2</sup>

Limassol, Pera-Pedi-4779, Cyprus

**Offered at:** €700,000

**Estate ID:** 20335

**Ref:** ba4923461











Total plot's-land's area: 25586 m²



Density: 10 %



Available from: 2024-03-30



Offered at: 700,000



Гуре: **Agricultura** 

""""For sale big plot in Pera Pedi with a lot of pine trees and nice sea view from the top of a mountain. Plot area - 25 586 m2 Plot density- 10% There is a possibility to build either a one huge villa, a nursing home or sanatorium or create a adventure park... Sold by owners. For viewings, please, call: Price - 700 000 euros"""...

## **Estate on map:**