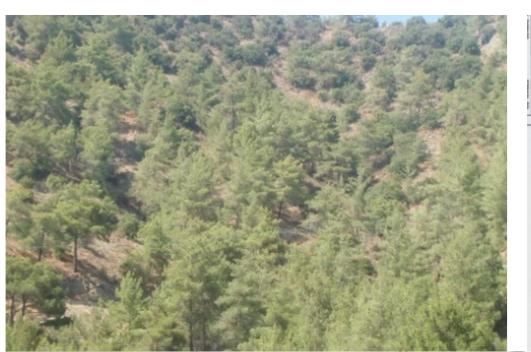

Offered at: 700,000

Гуре: **Agricultura** 

""""For sale big plot in Pera Pedi with a lot of pine trees and nice sea view from the top of a mountain. Plot area - 25 586 m2 Plot density- 10% There is a possibility to build either a one huge villa, a nursing home or sanatorium or create a adventure park... Sold by owners. For viewings, please, call: Price - 700 000 euros"""...