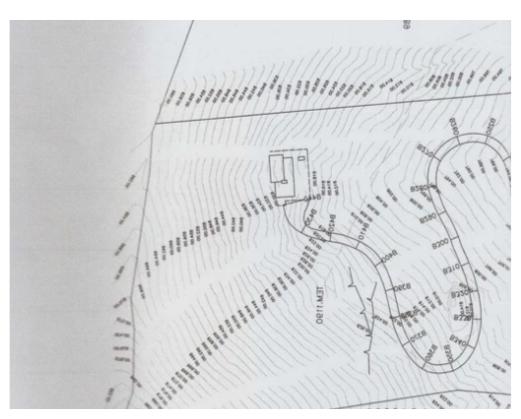

## Agricultural land 25586 m<sup>2</sup>

Limassol, Pera-Pedi-4779, Cyprus

**Offered at:** €700,000

**Estate ID:** 20335

**Ref:** ba4923461











Total plot's-land's area: 25586 m²



Density: 10 %



Available from: 2024-03-30



Offered at: 700,000



Гуре: **Agricultura** 

""""For sale big plot in Pera Pedi with a lot of pine trees and nice sea view from the top of a mountain. Plot area - 25 586 m2 Plot density- 10% There is a possibility to build either a one huge villa, a nursing home or sanatorium or create a adventure park... Sold by owners. For viewings, please, call: Price - 700 000 euros"""...

## **Estate on map:**