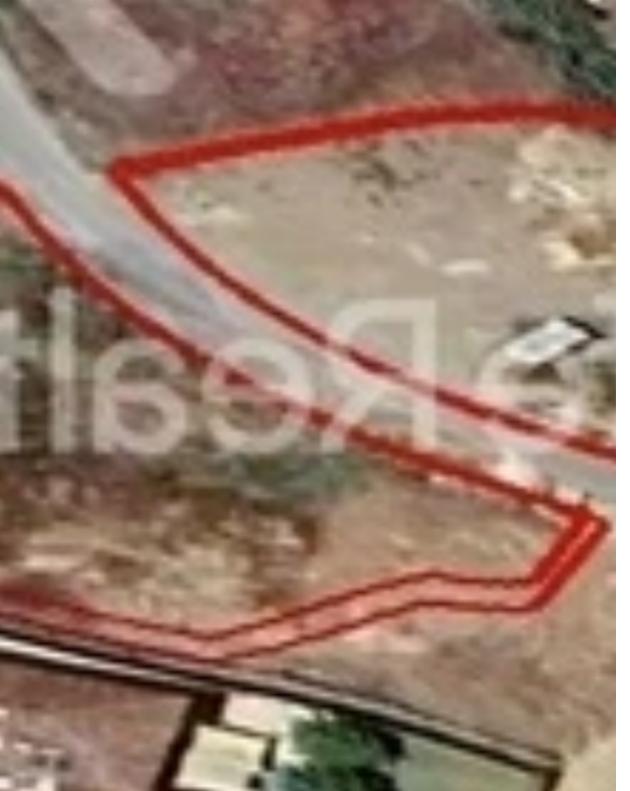

## Residential land 1649 m<sup>2</sup>

Limassol, Parekklisia-4520 , Cyprus

Offered at: €285,000 Estate ID: 20374 Ref: ba5155177

"We are thrilled to announce the availability of 2 residential plots for sale in a prime location in Parekklisia, Limassol. Surrounded by new projects, developments, and villas, these plots offer immense potential for investors and individuals alike. Key Features: - Located in a prime location in Parekklisia, Limassol - Surrounded by new projects, developments, and villas - Slightly uneven surface - Approximately 40m frontage each plot - Ideal for larger developments or private residences These two properties are in the H5 zone. Property A: Land area: 1646m2 Asking Price: €285,000 (Negotiable) Property B: Land area: 1649m2 Asking Price: €285,000 (Negotiable) Don't miss out ...