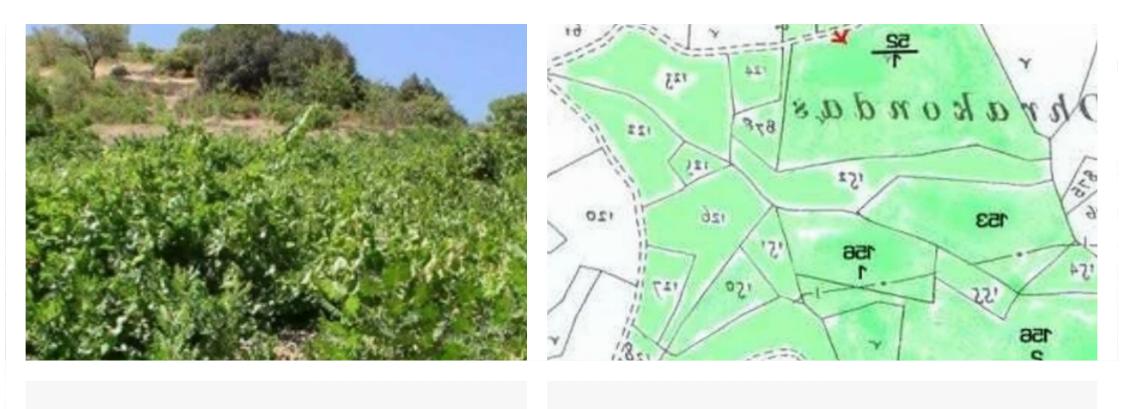

## Agricultural land 20000 m<sup>2</sup> €250.000

Limassol, Foini-4814, Cyprus

**Offered at:** €250,000

**Estate ID:** 20381

**Ref:** ba4849245







Total plot's-land's area: 20000 m²



Available from: 2024-03-30



Offered at: 250,00



Type: Agricultura

"""Amazing investment opportunity! A large prot of land for sale at reduced price. ? It is great for a villa in a beautiful picturesque mountain refuge with your own fruit and grape garden. ? Solar power plant is another great opportunity. One of the slops gets sun all day long. It is a 4,5 hectares of land with a natural water source, untouched nature, fruit, and almond trees. The nature views are stunning. There is also an asphalt road on the perimeter for easy access. A picturesque property is located halfway between Limassol and famous cultural heritage: Kykkos monastery. My sale price is €250 000 for half of the property or €480 000 for the whole land. The indicated p...