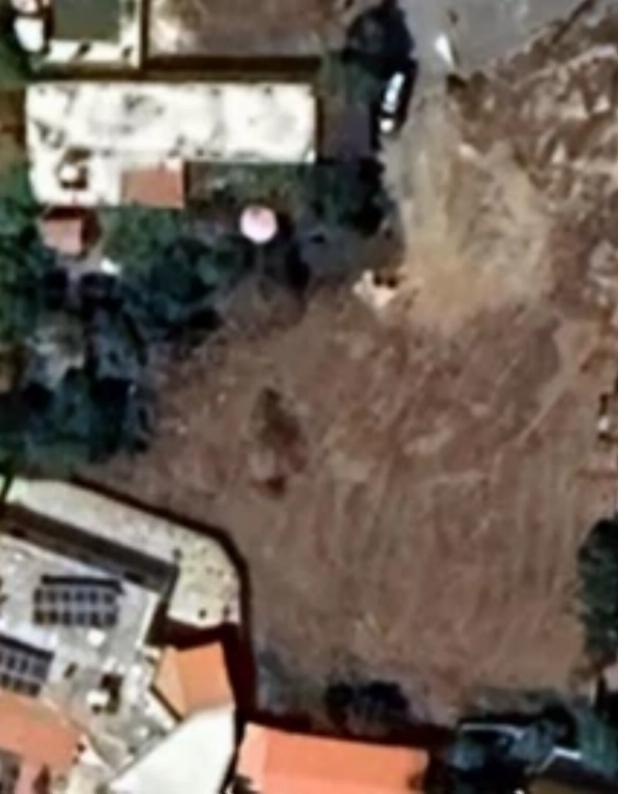

## Residential land 1359 m<sup>2</sup> €180.000

Paphos, The-Old-Church-Chlorakas-8221, Cyprus

**Offered at:** € 195,000

**Estate ID:** 20420

**Ref:** ba5153358

KA I HOKO: 1:1250

Μερίδιο

OAO

: לחשק שמויסיומו סום בחוסחףם איווף

α Εγγραφής : 08/01/2024 ΑΚΙΝΗΤΗΣ ΙΔΙΟΚΤΗΣΙΑΣ

Ext[µnonc 01/01/2018: ----

Όνομα και Διεύθυνση

STOIXEIA IAIOKTHTH KAI SYMФEPON

Αριθμός Φακέλου : 6/ΑΧ/7/2021

01/01/2021: ----

m<sup>2</sup> |
Total plot's-land's area: 1359 m<sup>2</sup>

Available from: 2024-03-30

""""Plot in prime location in Chlorakas, in the center of the village. Building coverage 90% in 2 floors and 10.00 meters maximum height. Has a flat surface .You can build 3 houses or apartments."""""...