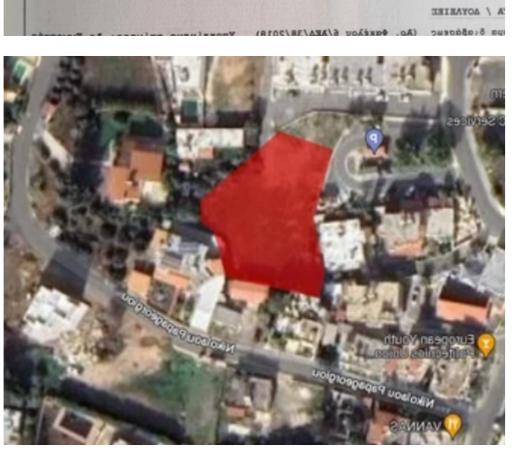

## Residential land 1359 m<sup>2</sup> €180.000

Paphos, The-Old-Church-Chlorakas-8221, Cyprus

**Offered at:** € 195,000

**Estate ID:** 20420

**Ref:** ba5153358







KA I HOKO: 1:1250

Μερίδιο

OAO

: לחשק שמויסיומו סום בחוסחףם איווף

α Εγγραφής : 08/01/2024 ΑΚΙΝΗΤΗΣ ΙΔΙΟΚΤΗΣΙΑΣ

Ext[µnonc 01/01/2018: ----

Όνομα και Διεύθυνση

STOIXEIA IAIOKTHTH KAI SYMФEPON

Αριθμός Φακέλου : 6/ΑΧ/7/2021

01/01/2021: ----





m<sup>2</sup> |
Total plot's-land's area: 1359 m<sup>2</sup>



Available from: 2024-03-30





""""Plot in prime location in Chlorakas, in the center of the village. Building coverage 90% in 2 floors and 10.00 meters maximum height. Has a flat surface .You can build 3 houses or apartments."""""...

## **Estate on map:**