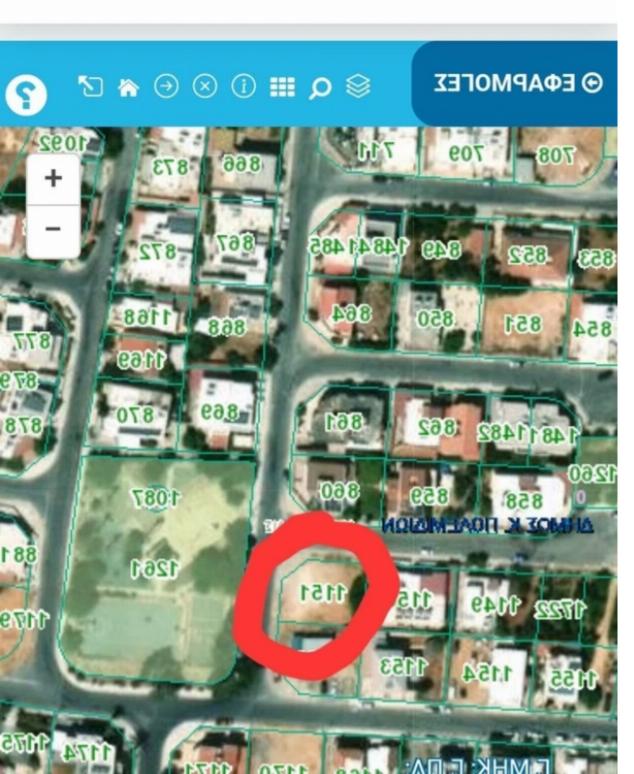

## **Estate on map:**

| 1    | 3  | Αξία Γενικής Εκτίμησης 1.1.2021 | ΑΝΘΟΥΠΟΛΙΣ        | ENOPIA                 |
|------|----|---------------------------------|-------------------|------------------------|
|      | ,  | Αξία Γενικής Εκτίμησης 1.1.2018 | 0/26009           | TMHMA/API@MOZ EΓΓΡΑΦΗΣ |
| 151  | 1  | APIOMOZ TEMAXIOY                |                   | AMHMT                  |
| 5000 | 1: | KAIMAKA                         | 53/64             | ΦΥΛΛΟ/ΣΧΕΔΙΟ           |
|      |    |                                 | ВОУППА ТОУ ХАРАМА | ΤΟΠΟΘΕΣΙΑ              |