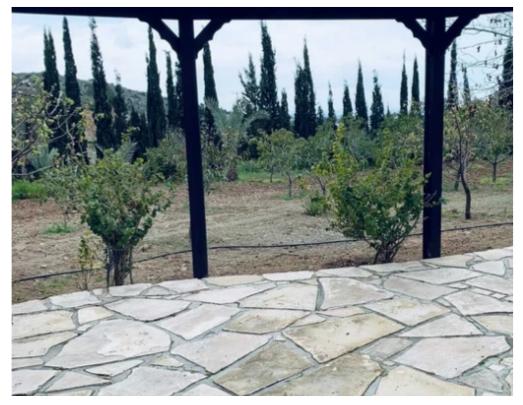

Parking spaces: Covered cars

Available from: 2024-03-30

Offered at: **1,000,00**0

Type: **PrivateHouse** 

landscaped area. A one-bedroom bungalow house enjoys superb countryside views. Spans over 159m2 total covered space, including covered terrace and parking, plus 60m2 uncovered terrace and 80m² stone flagged patio with BBQ. Storage facilities of 134m2 with automatic rollup doors for housing agricultural equipment and tractors. The estate incorporates two licensed water wells, and 80m3 water storage connected to the irrigation system.