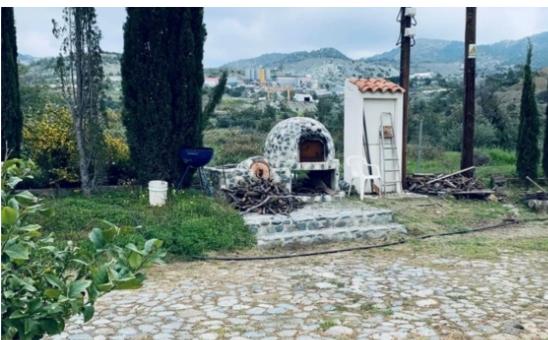

Parking spaces: Covered cars

Available from: 2024-03-30

Offered at: **1,000,00**0

Type: **PrivateHouse** 

landscaped area. A one-bedroom bungalow house enjoys superb countryside views. Spans over 159m2 total covered space, including covered terrace and parking, plus 60m2 uncovered terrace and 80m² stone flagged patio with BBQ. Storage facilities of 134m2 with automatic rollup doors for housing agricultural equipment and tractors. The estate incorporates two licensed water wells, and 80m3 water storage connected to the irrigation system.