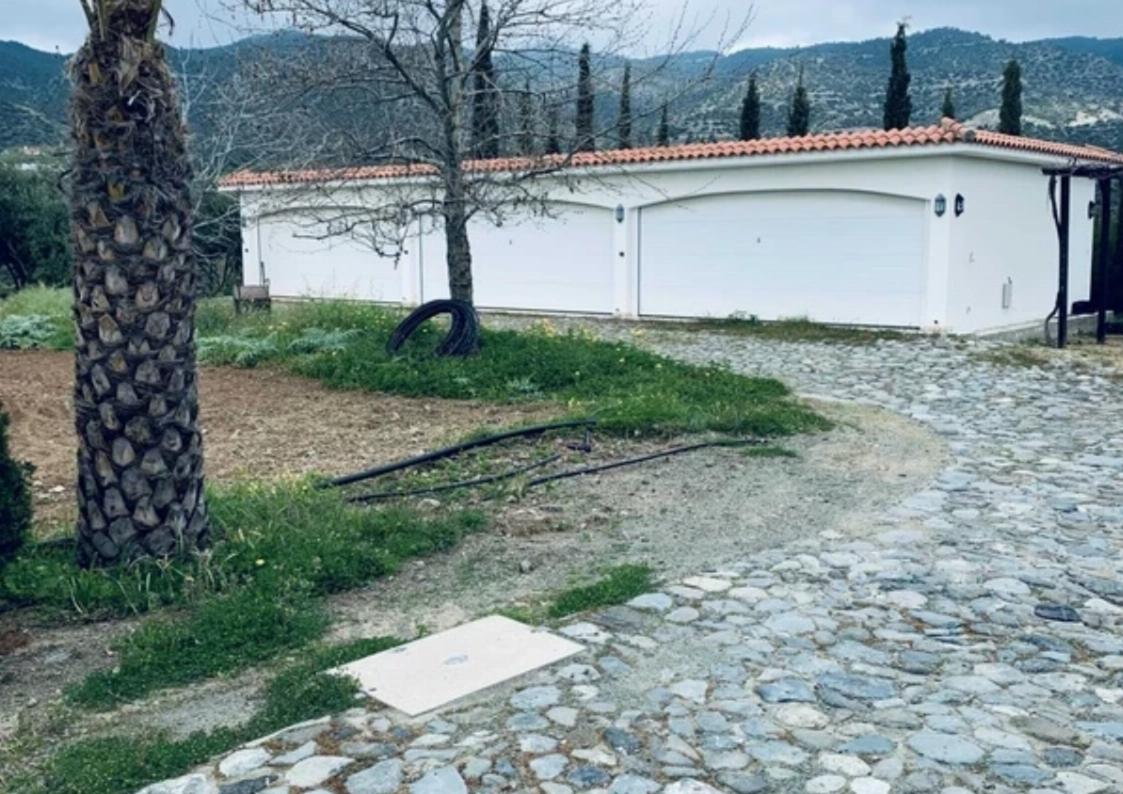

Parking spaces: Covered cars

Available from: 2024-03-30

Offered at: **1,000,00**0

Type: **PrivateHouse** 

landscaped area. A one-bedroom bungalow house enjoys superb countryside views. Spans over 159m2 total covered space, including covered terrace and parking, plus 60m2 uncovered terrace and 80m² stone flagged patio with BBQ. Storage facilities of 134m2 with automatic rollup doors for housing agricultural equipment and tractors. The estate incorporates two licensed water wells, and 80m3 water storage connected to the irrigation system.

Three-phased power supply and a 10KW capacity Photovoltaic system. The farm is complete with a substantial num...