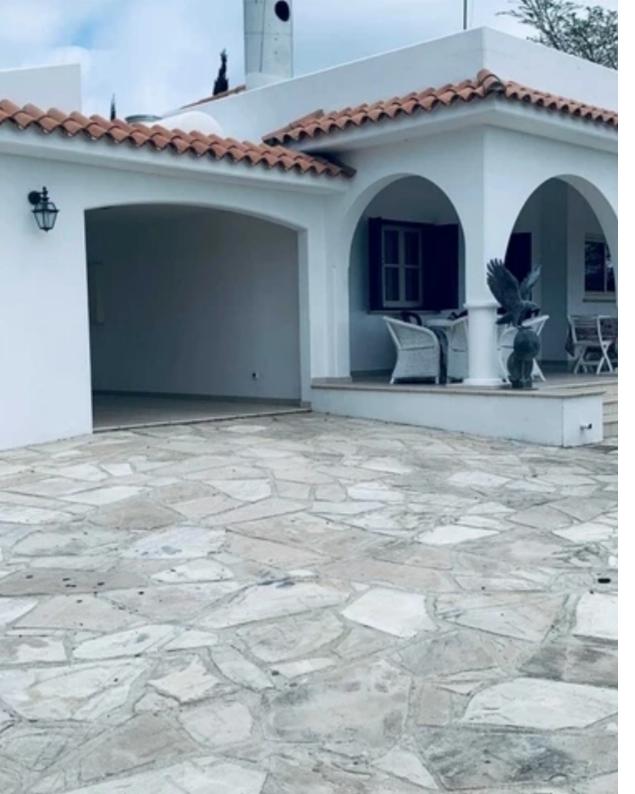

## 1-bedroom detached house f?r s?le €1.000.000

Limassol, Parekklisia-4520, Cyprus

**Offered at:** € 1,000,000

**Estate ID:** 20448

**Ref:** ba4852658

NET internal area: 159

Bathrooms: 1

Bedrooms: 1

Parking spaces: Covered cars

Available from: 2024-03-30

Offered at: **1,000,00**0

Type: **PrivateHouse** 

landscaped area. A one-bedroom bungalow house enjoys superb countryside views. Spans over 159m2 total covered space, including covered terrace and parking, plus 60m2 uncovered terrace and 80m² stone flagged patio with BBQ. Storage facilities of 134m2 with automatic rollup doors for housing agricultural equipment and tractors. The estate incorporates two licensed water wells, and 80m3 water storage connected to the irrigation system.