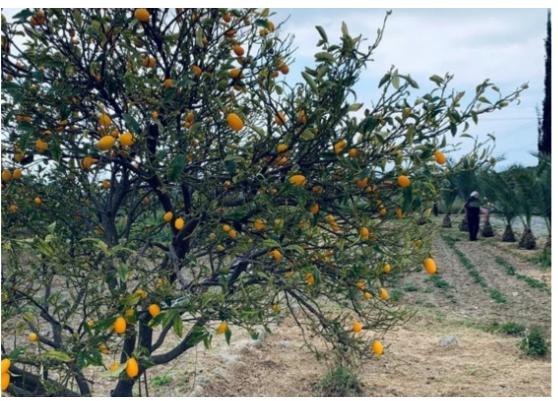

Parking spaces: Covered cars

Available from: 2024-03-30

Offered at: **1,000,00**0

Type: **PrivateHouse** 

landscaped area. A one-bedroom bungalow house enjoys superb countryside views. Spans over 159m2 total covered space, including covered terrace and parking, plus 60m2 uncovered terrace and 80m² stone flagged patio with BBQ. Storage facilities of 134m2 with automatic rollup doors for housing agricultural equipment and tractors. The estate incorporates two licensed water wells, and 80m3 water storage connected to the irrigation system.

Three-phased power supply and a 10KW capacity Photovoltaic system. The farm is complete with a substantial num...