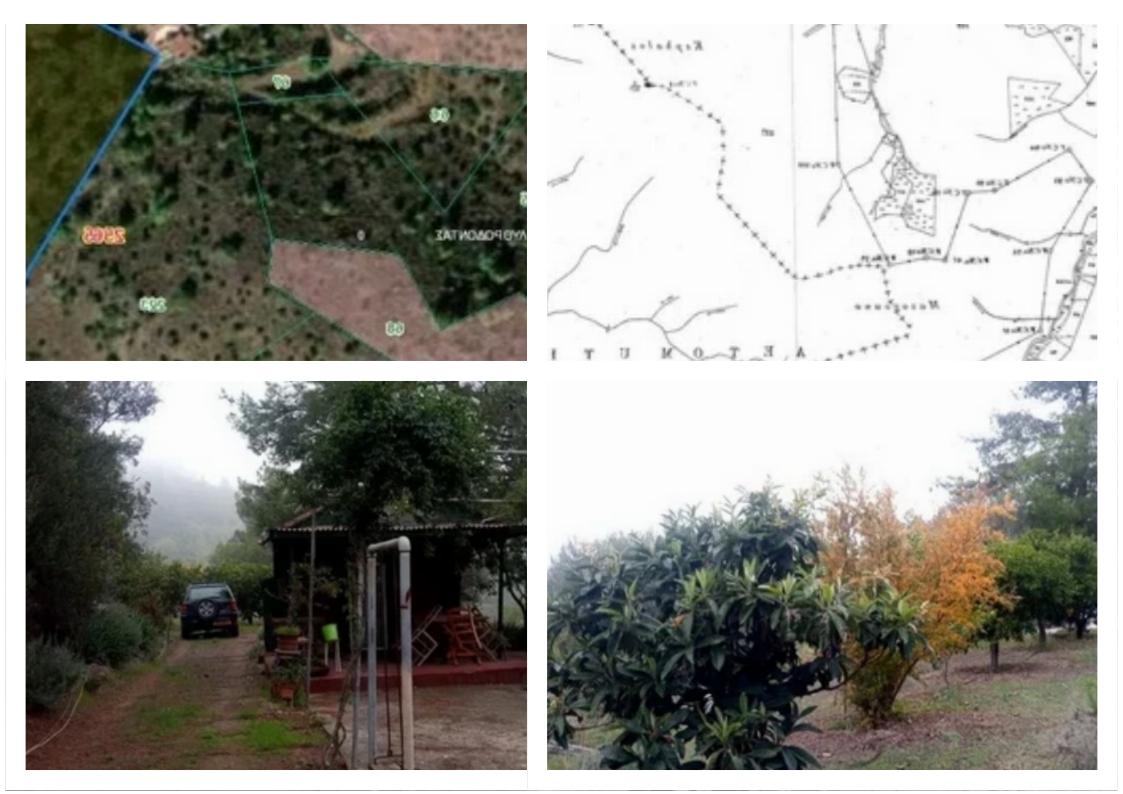

Available from: 2024-03-30

Offered at: 350,000

Type: **Agricultura**l

mage not found or type unknown

Planning zone: **Z1** 

The plot of land is located 1.5 kilometers South of Lythrodondas village, 25 minutes drive from Nicosia exit. It has an irregular shape with a sloping surface on the South side of the "Kedris" mountain at an altitude of 450m, with 12 shaped accessible levels. The entire perimeter is demarcated with metal posts and wire. It is all pine and with other fruit trees as follows: 90 Olive trees / 13 Almond trees / 5 Fig trees / 6 Lemon trees / 5 Orange trees / 2 Tangerine trees / 4 pomegranate trees. All trees have irrigation infrastructure and take water from 2 registered boreholes with electric water-pumps. The control panel of the pumps is installed in a licensed brick house of 12m ...