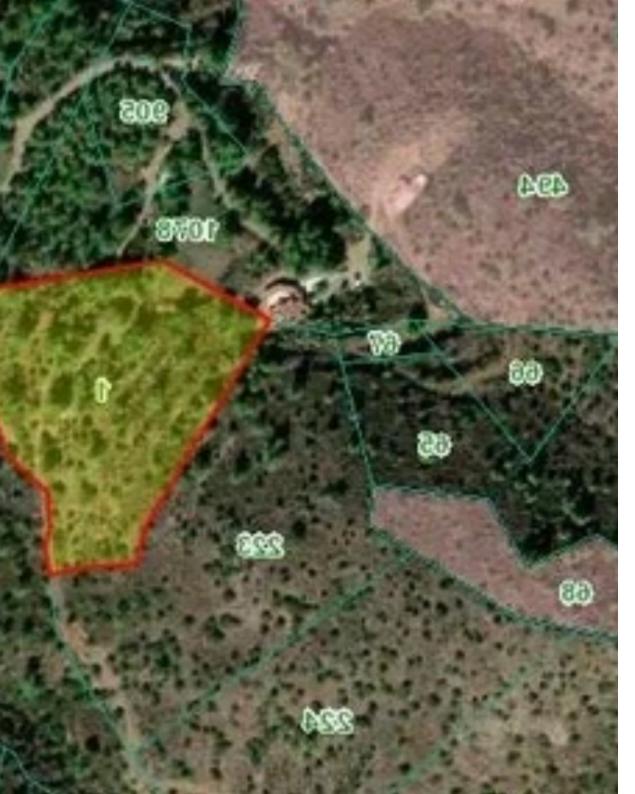

Available from: 2024-03-30

Offered at: 350,000

Type: **Agricultura**l

mage not found or type unknown

Planning zone: **Z1** 

The plot of land is located 1.5 kilometers South of Lythrodondas village, 25 minutes drive from Nicosia exit. It has an irregular shape with a sloping surface on the South side of the "Kedris" mountain at an altitude of 450m, with 12 shaped accessible levels. The entire perimeter is demarcated with metal posts and wire. It is all pine and with other fruit trees as follows: 90 Olive trees / 13 Almond trees / 5 Fig trees / 6 Lemon trees / 5 Orange trees / 2 Tangerine trees / 4 pomegranate trees. All trees have irrigation infrastructure and take water from 2 registered boreholes with electric water-pumps. The control panel of the pumps is installed in a licensed brick house of 12m ...