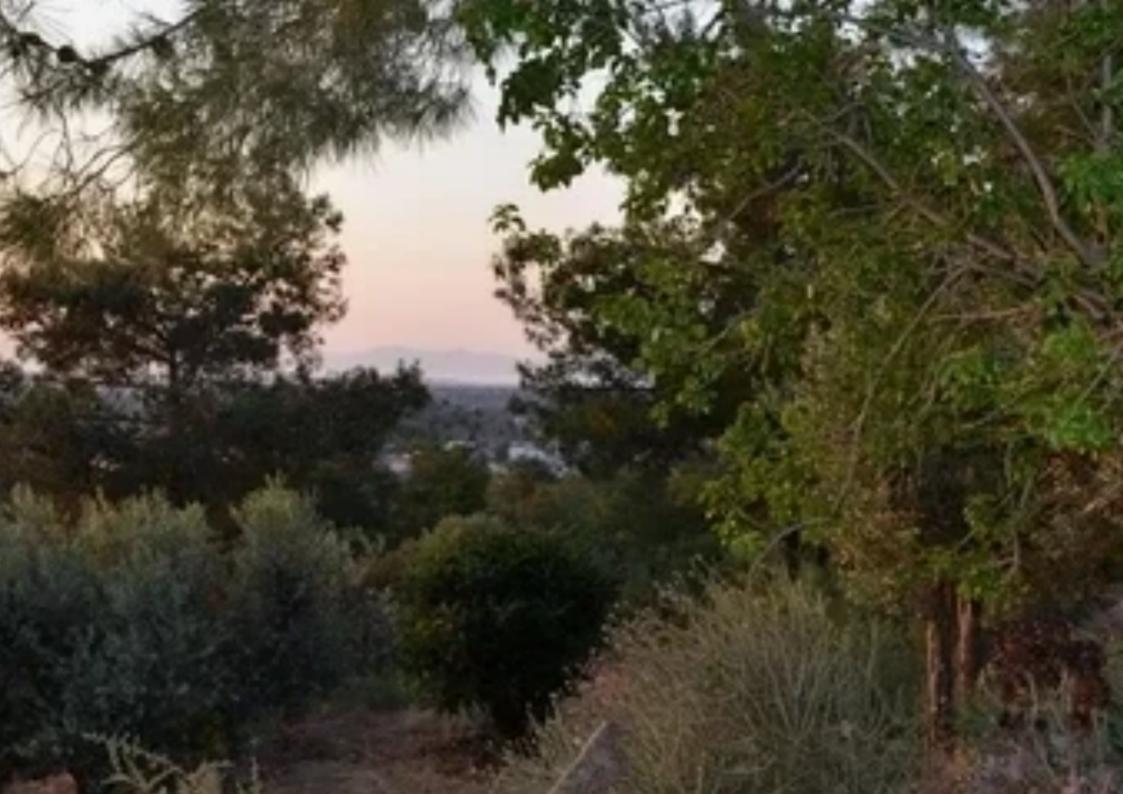

Available from: 2024-03-30

Offered at: 350,000

Type: **Agricultura**l

mage not found or type unknown

Planning zone: **Z1** 

The plot of land is located 1.5 kilometers South of Lythrodondas village, 25 minutes drive from Nicosia exit. It has an irregular shape with a sloping surface on the South side of the "Kedris" mountain at an altitude of 450m, with 12 shaped accessible levels. The entire perimeter is demarcated with metal posts and wire. It is all pine and with other fruit trees as follows: 90 Olive trees / 13 Almond trees / 5 Fig trees / 6 Lemon trees / 5 Orange trees / 2 Tangerine trees / 4 pomegranate trees. All trees have irrigation infrastructure and take water from 2 registered boreholes with electric water-pumps. The control panel of the pumps is installed in a licensed brick house of 12m ...