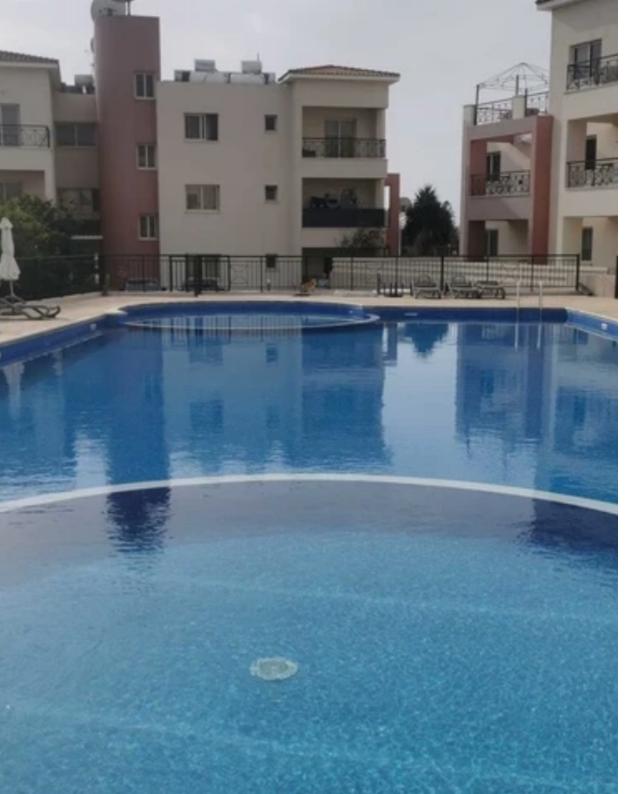

Parking spaces: Uncovered cars

Available from: 2024-03-30

Offered at: 135,000

Type: Apartment

Traditional style apartment within a development located in Tombs of the Kings, Paphos. This apartment is located close to Paphos town centre and has a great investment potential for its location, quality materials and has great views. Lovely place. Near a great beach, shops, Lidl, bus stop, schools and kindergartens. Kitchen consists of granite kitchen worktops, AC provision. The development offers residence access to on-site large communal swimming pools, gym and residents' club house. Detail: -Living Room -Kitchen -Bedroom -Loggia -Private allocated parking I work with agents.