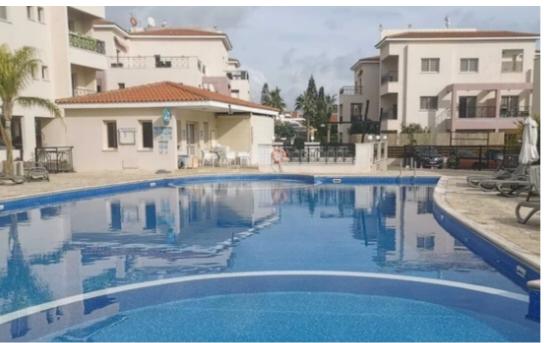

Parking spaces: Uncovered cars

Available from: 2024-03-30

Offered at: 135,000

Type: Apartment

Traditional style apartment within a development located in Tombs of the Kings, Paphos. This apartment is located close to Paphos town centre and has a great investment potential for its location, quality materials and has great views. Lovely place. Near a great beach, shops, Lidl, bus stop, schools and kindergartens. Kitchen consists of granite kitchen worktops, AC provision. The development offers residence access to on-site large communal swimming pools, gym and residents' club house. Detail: -Living Room -Kitchen -Bedroom -Loggia -Private allocated parking I work with agents.