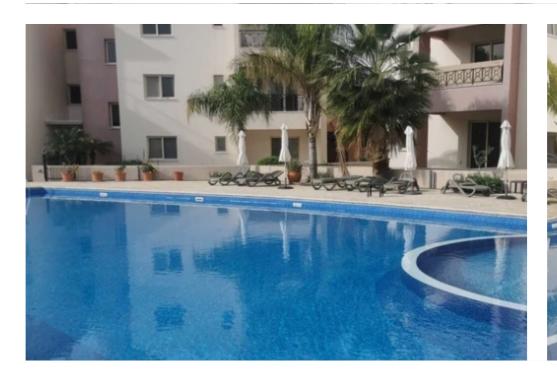

Parking spaces: Uncovered cars

Available from: 2024-03-30

Offered at: 135,000

Type: Apartment

Traditional style apartment within a development located in Tombs of the Kings, Paphos. This apartment is located close to Paphos town centre and has a great investment potential for its location, quality materials and has great views. Lovely place. Near a great beach, shops, Lidl, bus stop, schools and kindergartens. Kitchen consists of granite kitchen worktops, AC provision. The development offers residence access to on-site large communal swimming pools, gym and residents' club house. Detail: -Living Room -Kitchen -Bedroom -Loggia -Private allocated parking I work with agents.