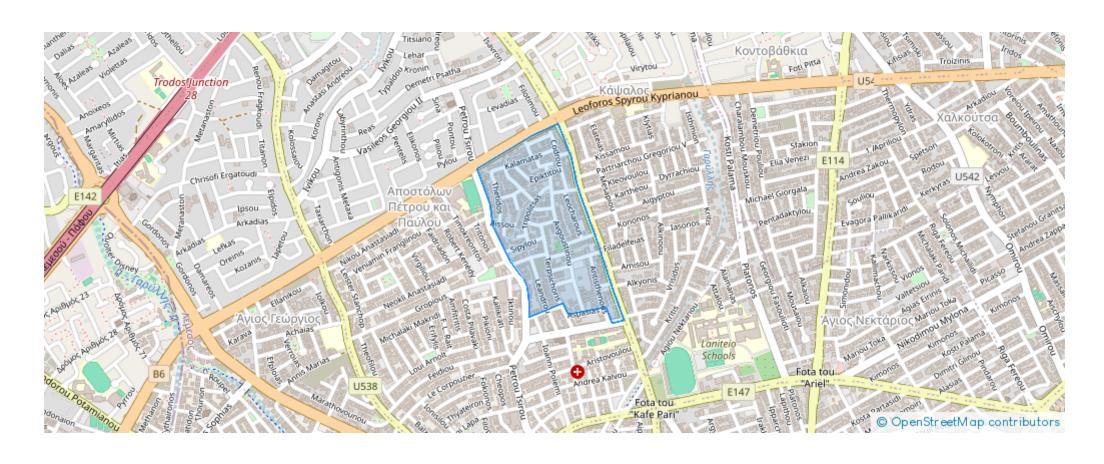

## Commercial land 1890 m<sup>2</sup>

€3.500.000

Limassol, Agia-Filaxeos-Ave-Petros-And-Pavlos-3086, Cyprus

**Offered at:** € 3,500,000

**Estate ID:** 20523

**Ref:** ba5101512





Total plot's-land's area: 1890 m²



Coverage: 50 %



Density: **140** %



Available from: 2024-03-30



Offered at: 3,500,00



Type: Commercia

"A mixed-use land plot (??????) of 1,890 sq.m in a prime location in the Kapsalos area. - Zones: ??4 (53%) / ??5 (47%) - Density: 140% / 100% - Coverage: 50% / 50% Situated on one of the main commercial roads, it offers easy and convenient access to the highway and the city center. It features a flat surface and access from two roads, with a total frontage of ~ 60 meters. Reg. No.: 1234 | Lic. No.: 603/E"...

## **Estate on map:**