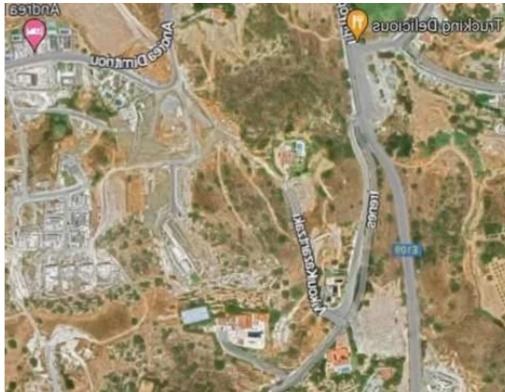

## Residential land 1016 m<sup>2</sup> €245.000

Limassol, Parekklisia-4520, Cyprus

**Offered at:** €245,000

**Estate ID:** 20530

**Ref:** ba4654151











Total plot's-land's area: 1016 m²



Density: 20 %



Available from: 2024-03-30



Offered at: 245,000



Type: **Residentia** 

Plot in Parekklisia for sale 1016 sq meters 20% allowed build Sea view, quiet location Sold with project: 1 story 187sq meters, 3 bedroom, 2 car garage, sauna Project has all permissions, paid for, and ready to build. (Just to get permissions took 6+ months! You would be saving yourself a lot of time). Because building permit was obtained prior to the law change, the government tax on the building will be 5%, instead of new rate of 19% according to the implemented new law in 2023. Big saving if you use an existing permit to build! The plot has a clean title. No VAT Price: 245 000 Eur Government TAX: It is best to check with your Lawyer if you are required