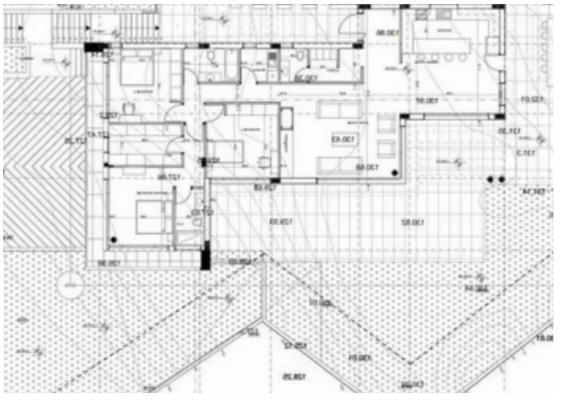

## Residential land 1016 m<sup>2</sup> €245.000

Limassol, Parekklisia-4520, Cyprus

**Offered at:** €245,000

**Estate ID:** 20530

**Ref:** ba4654151

Total plot's-land's area: 1016 m²

Density: 20 %

Available from: 2024-03-30

Offered at: 245,000

Type: **Residentia** 

Plot in Parekklisia for sale 1016 sq meters 20% allowed build Sea view, quiet location Sold with project: 1 story 187sq meters, 3 bedroom, 2 car garage, sauna Project has all permissions, paid for, and ready to build. (Just to get permissions took 6+ months! You would be saving yourself a lot of time). Because building permit was obtained prior to the law change, the government tax on the building will be 5%, instead of new rate of 19% according to the implemented new law in 2023. Big saving if you use an existing permit to build! The plot has a clean title. No VAT Price: 245 000 Eur Government TAX: It is best to check with your Lawyer if you are required to pay Tax in this si...