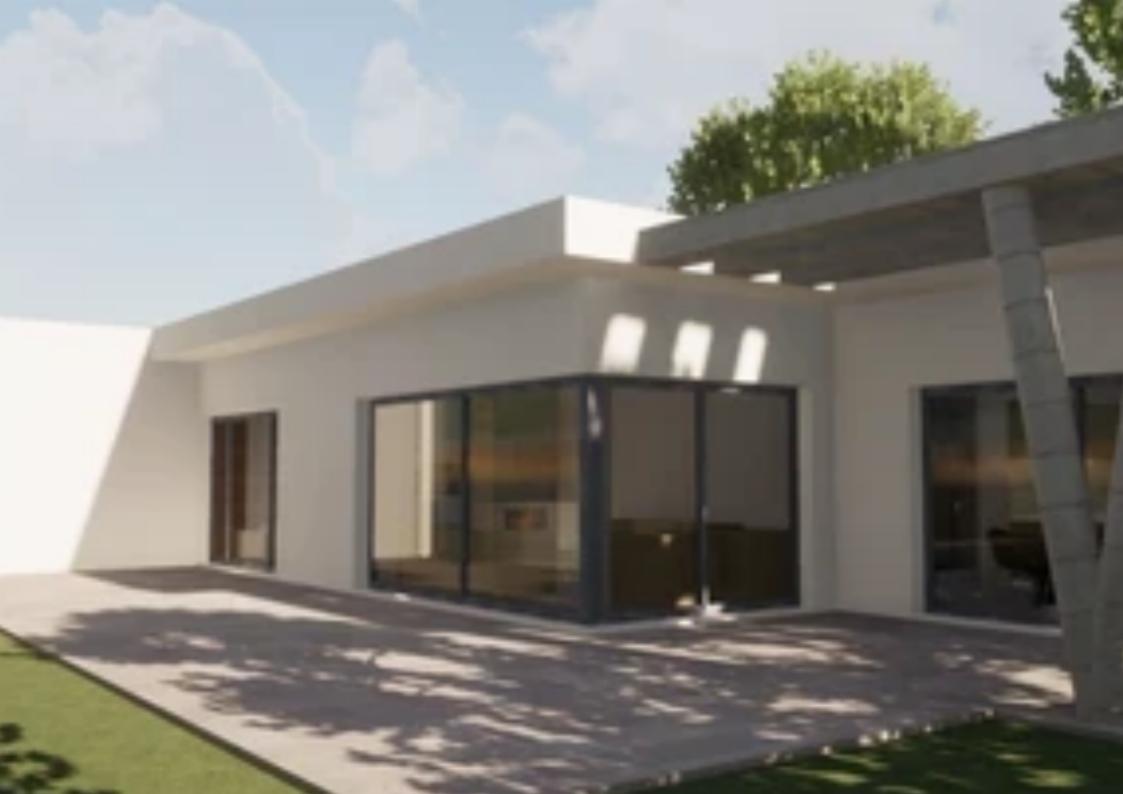

Offered at: 245,000

Type: **Residentia** 

Plot in Parekklisia for sale 1016 sq meters 20% allowed build Sea view, quiet location Sold with project: 1 story 187sq meters, 3 bedroom, 2 car garage, sauna Project has all permissions, paid for, and ready to build. (Just to get permissions took 6+ months! You would be saving yourself a lot of time). Because building permit was obtained prior to the law change, the government tax on the building will be 5%, instead of new rate of 19% according to the implemented new law in 2023. Big saving if you use an existing permit to build! The plot has a clean title. No VAT Price: 245 000 Eur Government TAX: It is best to check with your Lawyer if you are required to pay Tax in this si...