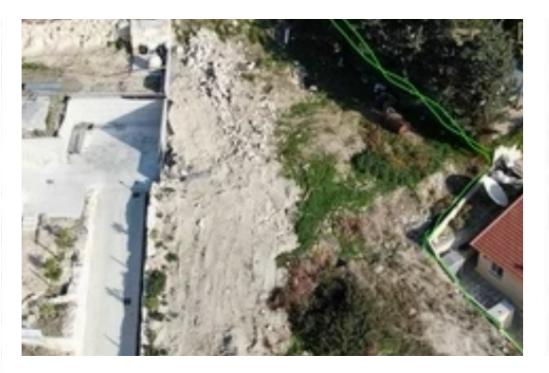

Offered at: 245,000

Type: **Residentia** 

Plot in Parekklisia for sale 1016 sq meters 20% allowed build Sea view, quiet location Sold with project: 1 story 187sq meters, 3 bedroom, 2 car garage, sauna Project has all permissions, paid for, and ready to build. (Just to get permissions took 6+ months! You would be saving yourself a lot of time). Because building permit was obtained prior to the law change, the government tax on the building will be 5%, instead of new rate of 19% according to the implemented new law in 2023. Big saving if you use an existing permit to build! The plot has a clean title. No VAT Price: 245 000 Eur Government TAX: It is best to check with your Lawyer if you are required to pay Tax in this si...