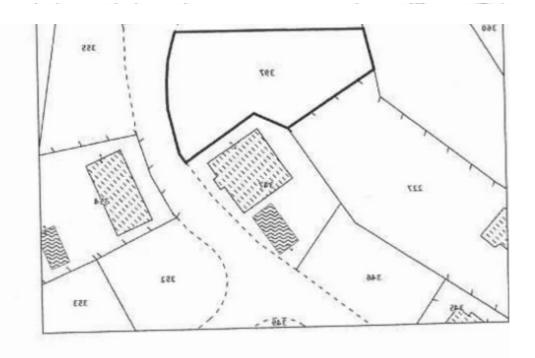

## Residential land 1016 m<sup>2</sup> €245.000

Limassol, Parekklisia-4520, Cyprus

**Offered at:** €245,000

**Estate ID:** 20530

**Ref:** ba4654151

Total plot's-land's area: 1016 m²

Density: 20 %

Available from: 2024-03-30

Offered at: 245,000

Type: **Residentia** 

Plot in Parekklisia for sale 1016 sq meters 20% allowed build Sea view, quiet location Sold with project: 1 story 187sq meters, 3 bedroom, 2 car garage, sauna Project has all permissions, paid for, and ready to build. (Just to get permissions took 6+ months! You would be saving yourself a lot of time). Because building permit was obtained prior to the law change, the government tax on the building will be 5%, instead of new rate of 19% according to the implemented new law in 2023. Big saving if you use an existing permit to build! The plot has a clean title. No VAT Price: 245 000 Eur Government TAX: It is best to check with your Lawyer if you are required to pay Tax in this si...