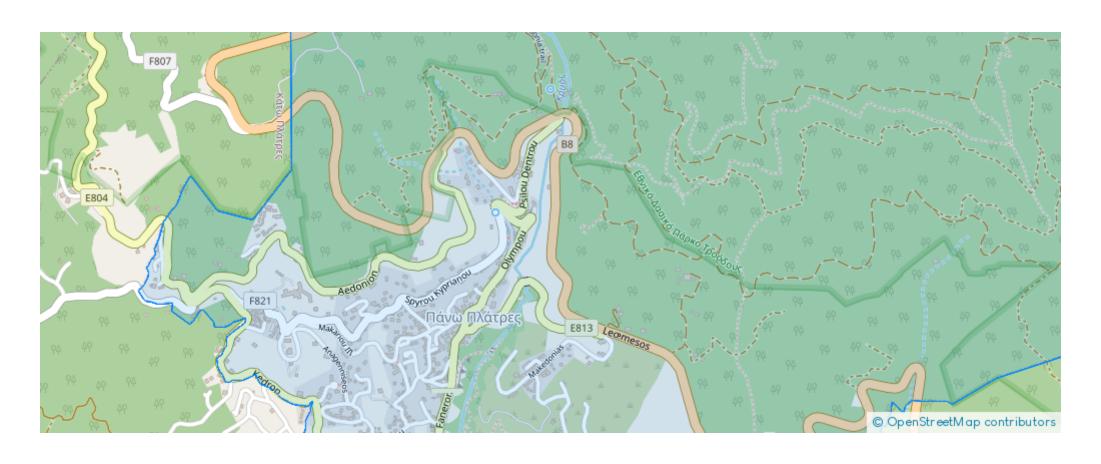

age: 10 %



Available from: 2024-03-30



Offered at: 2,800,000



Type: **Residentia** 

"A unique asset – three large adjacent land plots with a Total area of 35,890 sq.m in Pano Platres, in Limassol. Located in a beautiful residential area in a very private place. The surface is mostly sloped, which allows to enjoy unobstructed panoramic views and privacy. On the highest point the land borders with a Z3 government protective zone which doesn't allow building something there. There is access from the main registered road with a big frontage of ~ 150 meters and another access from the secondary road. Cafes, shops, restaurants, and other services are within a few minutes drive. – Zones: H8 / Z1 – Density: 10% | 6% – Coverage: 10% | 6% This is a great opportunit...

## **Estate on map:**