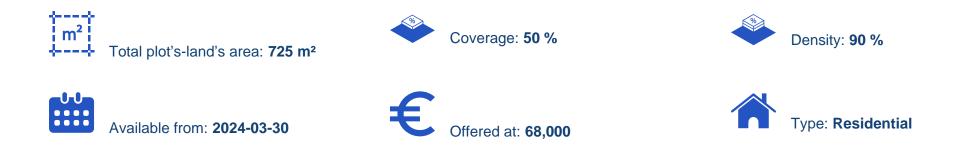

## Residential land 725 m<sup>2</sup> €75.000

Limassol, Kato-Amiantos-4810, Cyprus

Offered at: € 68,000 Estate ID: 20544 Ref: ba5023978

Exolvec @2023 Airbus, CNES / Airbus, Maxar Technols

"A residential field in Amiantos, Limassol. It is located just off by Amiantos main road and just few meters south-east of Apostolos Andreas Church. The field has an area of 725 sqm, a rather regular shape and a leveled slopping surface. The immediate area comprises of undeveloped parcels of land and some scattered residential developments. It falls within the Residential Planning Zone H2 with 90% building density, 50% coverage density, 2 floors and with max. height of 8.30m. PLUS V.A.T"...