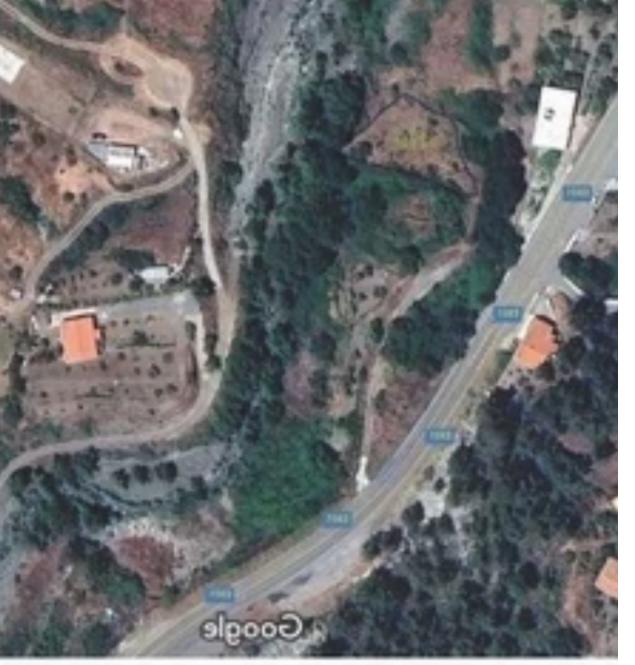

## Residential land 725 m<sup>2</sup> €75.000

Limassol, Kato-Amiantos-4810, Cyprus

Offered at: € 68,000 Estate ID: 20544 Ref: ba5023978

Exolvec @2023 Airbus, CNES / Airbus, Maxar Technols

"A residential field in Amiantos, Limassol. It is located just off by Amiantos main road and just few meters south-east of Apostolos Andreas Church. The field has an area of 725 sqm, a rather regular shape and a leveled slopping surface. The immediate area comprises of undeveloped parcels of land and some scattered residential developments. It falls within the Residential Planning Zone H2 with 90% building density, 50% coverage density, 2 floors and with max. height of 8.30m. PLUS V.A.T"...