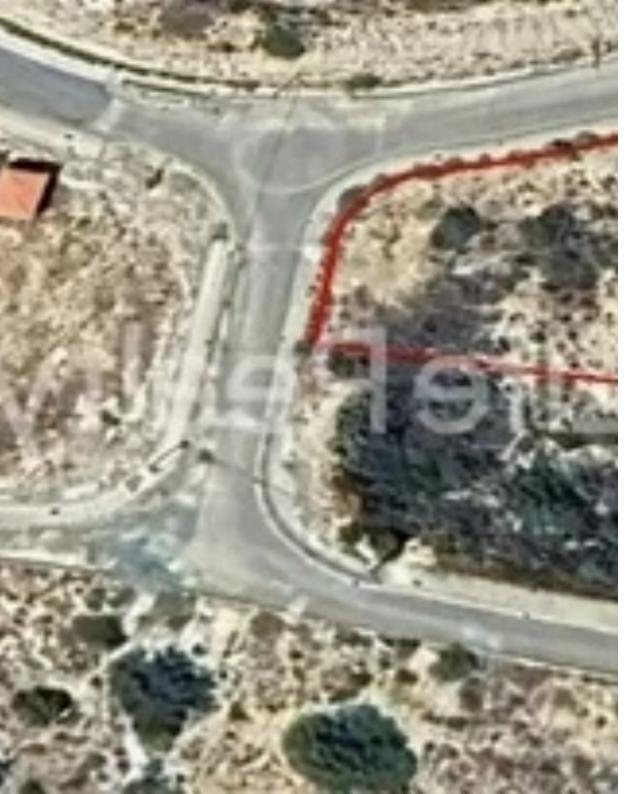

## Residential land 847 m<sup>2</sup>

Limassol, Agios-Panteleimon-School-Agia-Phyla-Agia-Fylaxis-3116, Cyprus

**Offered at:** € 450,000

**Estate ID:** 20577

**Ref:** ba5155180

Total plot's-land's area: 847 m²

Coverage: 25 %

Density: 30 %

Available from: 2024-03-30

Offered at: **450,000** 

Type: Residentia

"This spacious corner building plot of 847 sq.m. is situated in the popular Opalia hill in Mesa Geitonia. Located in a quiet, beautiful newly built neighbourhood next to a green area with north-east orientation and side seaviews. Its position is ideal for the development of a villa, with easy access to the highway and main roads. The plot falls into the residential planning zone Ka10 with the following development characteristics: -30% Building Density -20% Coverage -2 Floors -10m Height The property is subject to VAT. Contact us for a viewing."...

## **Estate on map:**