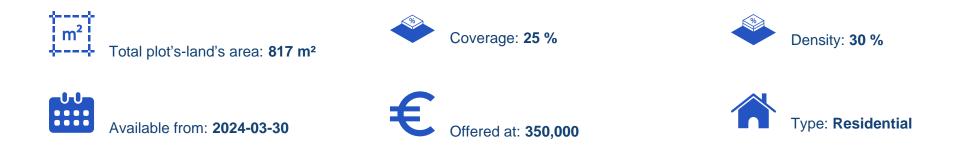

## Residential land 817 m<sup>2</sup>

## €350.000

Limassol, Agios-Panteleimon-School-Agia-Phyla-Agia-Fylaxis-3116, Cyprus

Offered at: €350,000 Estate ID: 20578 Ref: ba5155178

"This spacious building plot of 817 sq.m. is situated in the popular Opalia hill in Mesa Geitonia. Located in a quiet, beautiful newly built neighbourhood next to a green area with south orientation and side seaviews. Its position is ideal for the development of a villa, with easy access to the highway and main roads. The plot falls into the residential planning zone Ka10 with the following development characteristics: -30% Building Density -20% Coverage -2 Floors -10m Height -Even surface The property is subject to VAT. Contact us for a viewing."...

## **Estate on map:**