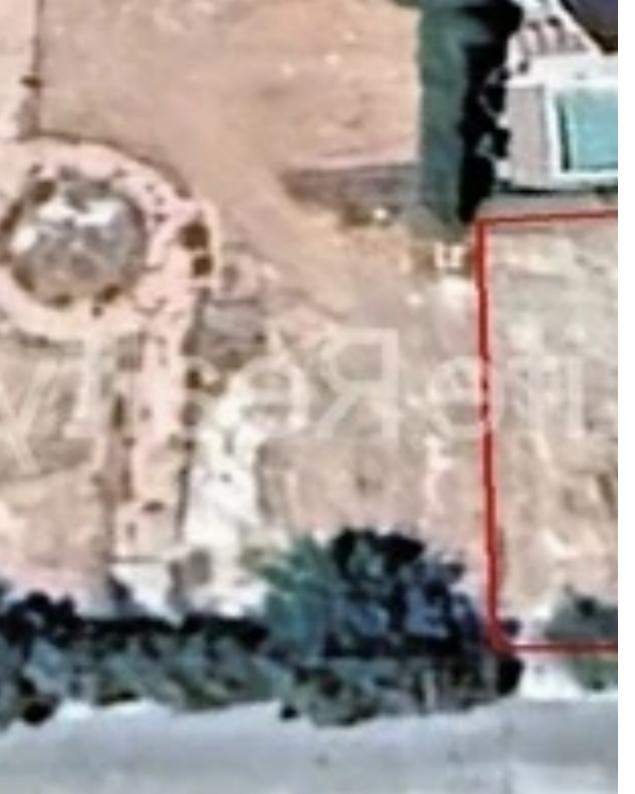

## Residential land 817 m<sup>2</sup>

## €350.000

Limassol, Agios-Panteleimon-School-Agia-Phyla-Agia-Fylaxis-3116, Cyprus

Offered at: €350,000 Estate ID: 20578 Ref: ba5155178

"This spacious building plot of 817 sq.m. is situated in the popular Opalia hill in Mesa Geitonia. Located in a quiet, beautiful newly built neighbourhood next to a green area with south orientation and side seaviews. Its position is ideal for the development of a villa, with easy access to the highway and main roads. The plot falls into the residential planning zone Ka10 with the following development characteristics: -30% Building Density -20% Coverage -2 Floors -10m Height -Even surface The property is subject to VAT. Contact us for a viewing."...

## **Estate on map:**