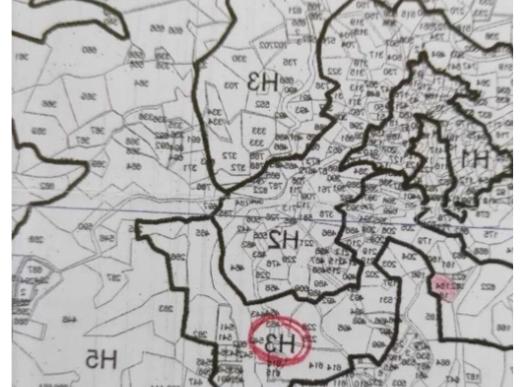

## €45.000

Larnaka, Vavatsinia-7712, Cyprus

Offered at: €45,000 Estate ID: 20583 Ref: ba4310309

| Ανωτατο<br>Ποσοστο<br>Καλυψης | Ανωτατο<br>Υψος<br>(μετρα) | Ανωτατος<br>Αριθμος<br>Οροφων | Ανωτατος<br>Συντελεστης<br>Δομηστης | Zwwŋ      |       |
|-------------------------------|----------------------------|-------------------------------|-------------------------------------|-----------|-------|
| 0,70:1                        | 8,30/11,40                 | 2/3                           | 1,20:1                              | H         |       |
| 0,50:1                        | 8,30                       | 2                             | 0,90:1                              | H2        |       |
| 0,35:1                        | 06,8                       | 2                             | 0,60:1                              | EH        |       |
| 0,20:1                        | 8,30                       | 2                             | 0,30: 1                             | HS        | 1     |
| 0,10:1                        | 8,30                       | 2                             | 0,10:1                              | [7]       |       |
| ; Полтклу                     | νο της Δηλωσης             | גנזמו סזס גנועני              | Οπως καθορι                         | <u>Δ1</u> | 1     |
| 0,06:1                        | 06,8                       | 2                             | 1:00,0                              | 21        | 1 - L |