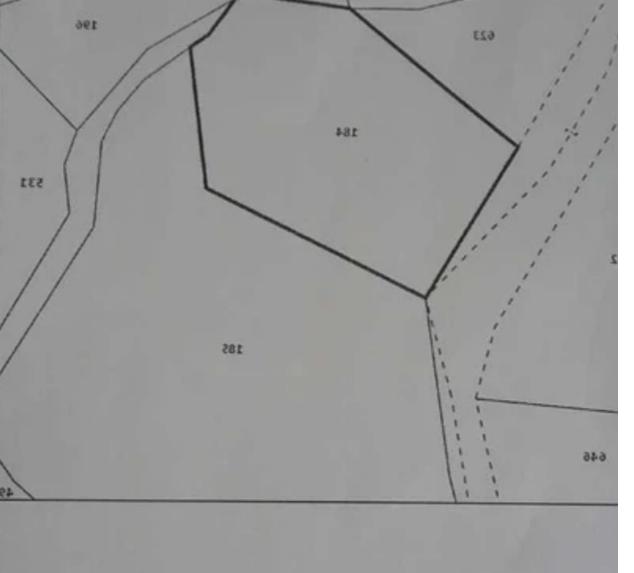

## Residential land 1673 m<sup>2</sup>

## €45.000

Larnaka, Vavatsinia-7712, Cyprus

Offered at: €45,000 Estate ID: 20583 Ref: ba4310309



| Ανωτατο<br>Ποσοστο<br>Καλυψης | Ανωτατο<br>Υψος<br>(μετρα) | Ανωτατος<br>Αριθμος<br>Οροφων | Ανωτατος<br>Συντελεστης<br>Δομηστης | Zwwŋ      |       |
|-------------------------------|----------------------------|-------------------------------|-------------------------------------|-----------|-------|
| 0,70:1                        | 8,30/11,40                 | 2/3                           | 1,20:1                              | H         |       |
| 0,50:1                        | 8,30                       | 2                             | 0,90:1                              | H2        |       |
| 0,35:1                        | 06,8