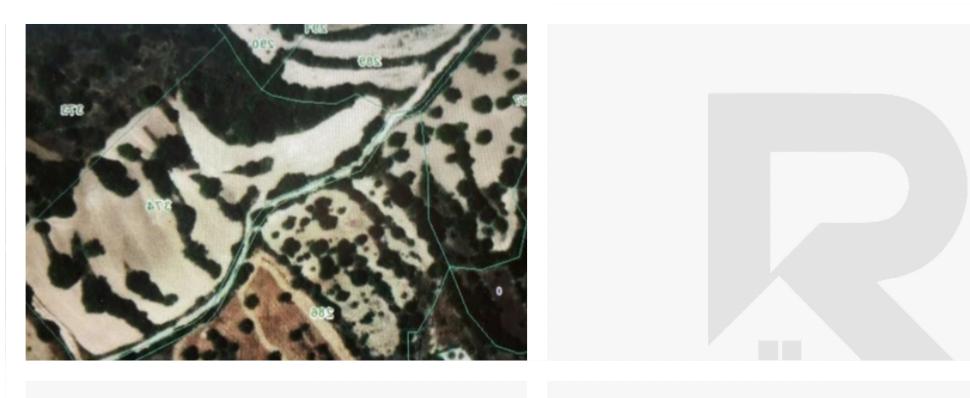

## Agricultural land 13044 m<sup>2</sup> €125.000

Paphos, Drymou-8742, Cyprus

**Offered at:** € 125,000

**Estate ID:** 20625

**Ref:** ba5058167

Total plot's-land's area: 13044 m²

Coverage: 10 %

Density: 10 %

Available from: 2024-03-30

Offered at: **125,00** 

Type: Residential

""Plot between the villages of Drymou and Simou, in beautiful rural area. Its close proximity to the current Paphos – Polis road and also the new Highway road planned, is added value to the plot. Suitable for residential development. It has a registered road of 200m along its north side and unlimited view up to Polis bay. It falls within the Planning Zone ?3, with building density coefficient of 10%, coverage coefficient 10%, maximum floors 2 and 8,30 metres height. There are already built villas in the surrounding areas. Only serious purchasers please. Asking price 200k""...