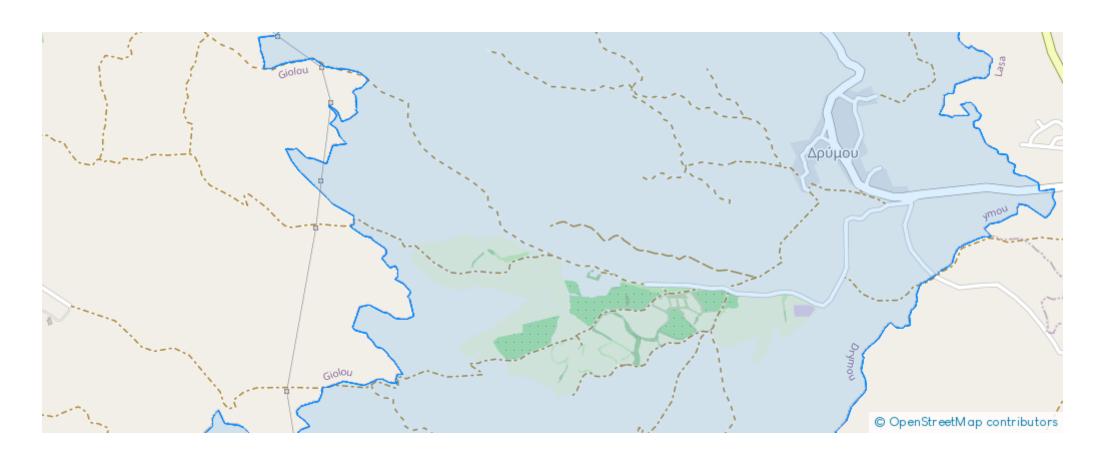

te ID:** 20625

**Ref:** ba5058167









Total plot's-land's area: 13044 m²



Coverage: 10 %



Density: 10 %



Available from: 2024-03-30



Offered at: **125,00** 



Type: Residential

""Plot between the villages of Drymou and Simou, in beautiful rural area. Its close proximity to the current Paphos – Polis road and also the new Highway road planned, is added value to the plot. Suitable for residential development. It has a registered road of 200m along its north side and unlimited view up to Polis bay. It falls within the Planning Zone ?3, with building density coefficient of 10%, coverage coefficient 10%, maximum floors 2 and 8,30 metres height. There are already built villas in the surrounding areas. Only serious purchasers please. Asking price 200k""...

## **Estate on map:**