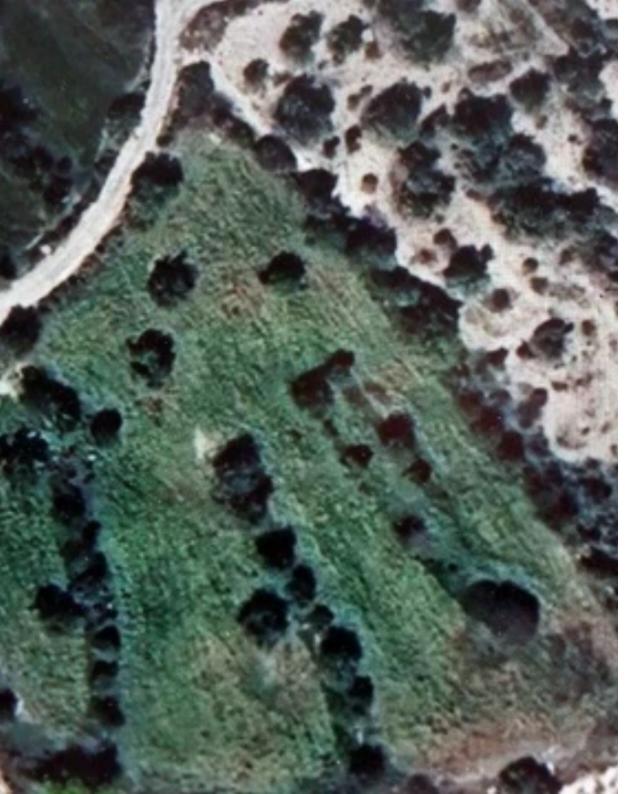

## Agricultural land 13044 m<sup>2</sup> €125.000

Paphos, Drymou-8742, Cyprus

**Offered at:** € 125,000

**Estate ID:** 20625

**Ref:** ba5058167

Total plot's-land's area: 13044 m²

Coverage: 10 %

Density: 10 %

Available from: 2024-03-30

Offered at: **125,00** 

Type: Residential

""Plot between the villages of Drymou and Simou, in beautiful rural area. Its close proximity to the current Paphos – Polis road and also the new Highway road planned, is added value to the plot. Suitable for residential development. It has a registered road of 200m along its north side and unlimited view up to Polis bay. It falls within the Planning Zone ?3, with building density coefficient of 10%, coverage coefficient 10%, maximum floors 2 and 8,30 metres height. There are already built villas in the surrounding areas. Only serious purchasers please. Asking price 200k""...