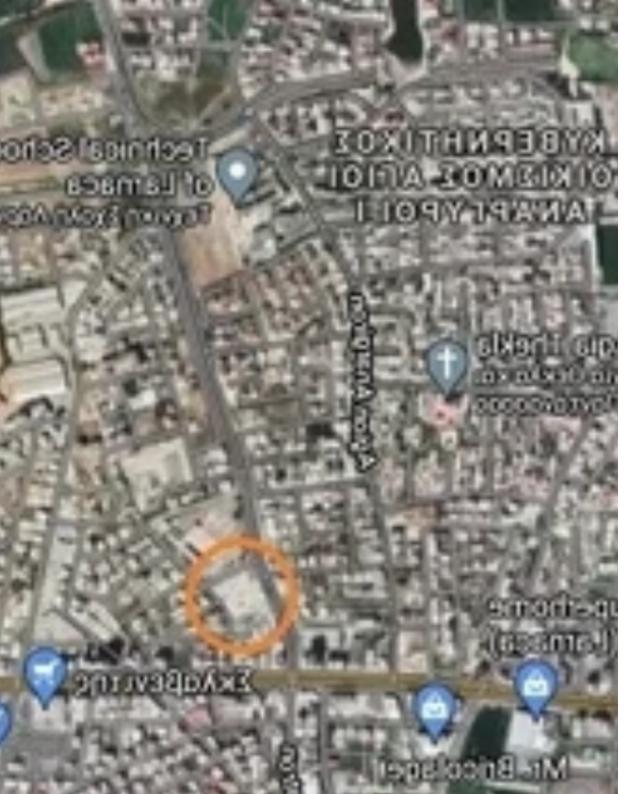

## Residential land 5644 m<sup>2</sup> €4.000.000

Larnaka, Alexandrou-Panagouli-Ave-Katharis-School-Sotiros-6057, Cyprus

**Offered at:** €4,000,000

**Estate ID:** 20659

**Ref:** ba4351999

Total plot's-land's area: 5644 m<sup>2</sup>

Coverage: 0 %

Available from: 2024-03-30

Planning zone: ??4

Large field measuring 5644m2 for sale in a prime area of Larnaca. The field is situated in close proximity to many amenities (supermarkets, schools, shops). The field is located on Alexandrou Panagouli avenue & Elementary School. The field is surrounded by roads from all sides. No process has taken place to turn the field into a plot(s). Building Zone: ??4 Coefficient: 1.2 Coverage: 0.5 ???????...