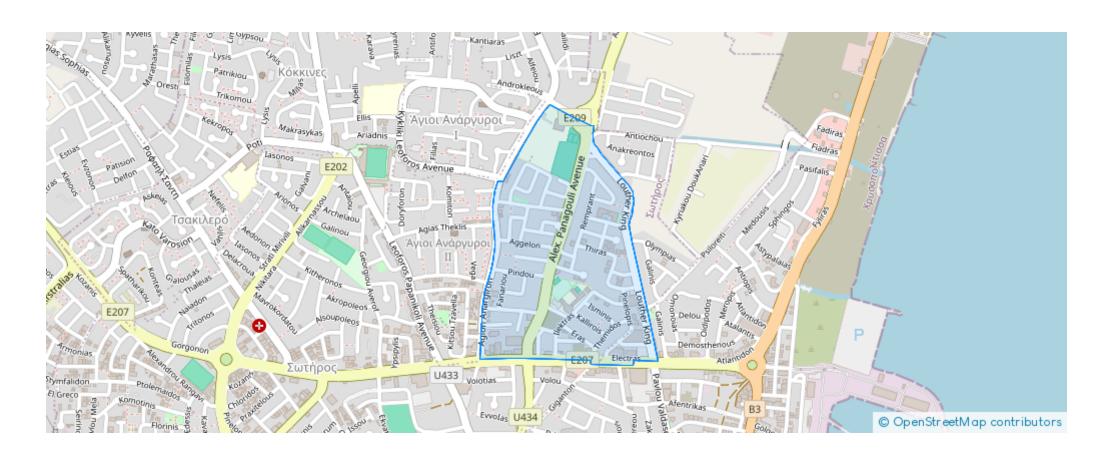

## Residential land 5644 m<sup>2</sup> €4.000.000

Larnaka, Alexandrou-Panagouli-Ave-Katharis-School-Sotiros-6057, Cyprus

**Offered at:** €4,000,000

**Estate ID:** 20659

**Ref:** ba4351999





Total plot's-land's area: 5644 m<sup>2</sup>



Coverage: 0 %



Available from: 2024-03-30







Planning zone: ??4

Large field measuring 5644m2 for sale in a prime area of Larnaca. The field is situated in close proximity to many amenities (supermarkets, schools, shops). The field is located on Alexandrou Panagouli avenue & Elementary School. The field is surrounded by roads from all sides. No process has taken place to turn the field into a plot(s). Building Zone: ??4 Coefficient: 1.2 Coverage: 0.5 ???????...

## **Estate on map:**