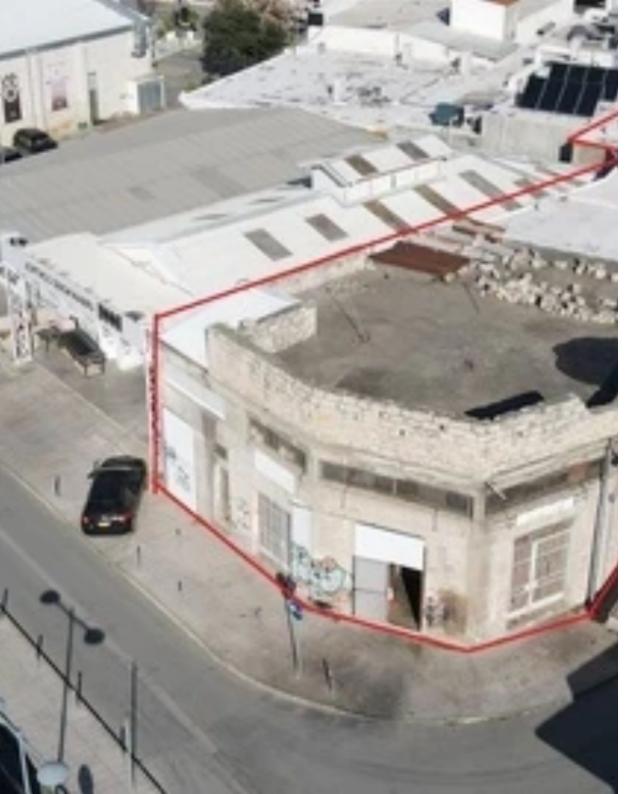

## Commercial land 507 m<sup>2</sup>

Limassol, Castle-And-Old-Port-Tziami-Tzentit-3042, Cyprus

**Offered at:** €1,100,000

**Estate ID:** 20724

**Ref:** ba5052474

Total plot's-land's area: 507 m²

Coverage: 70 %

Density: 140 %

Available from: 2024-03-30

Offered at: 1,100,000

Type: **Commercia**l

"""???Plot Area: 507 m2 ???Building Density: 140% ???Total Covered Area: 947 m2 ??Additional Roof Garden: c.a 200m2 ??Awaiting Planning

Permission ?? Zone: ??8? (Commercial) Liberty House is our latest architectural marvel in the heart of Limassol's historical center: a state-of-theart commercial space that seamlessly integrates cutting-edge design with environmental consciousness. Offering a unique blend of luxury, functionality,
and sustainable building, this commercial development is not just a workspace but a statement of sophistication and environmental responsibility. It's an
ideal locale for discerning businesses looking to thrive in a space th...