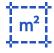

## Commercial land 507 m<sup>2</sup>

Limassol, Castle-And-Old-Port-Tziami-Tzentit-3042, Cyprus

**Offered at:** €1,100,000

**Estate ID:** 20724

**Ref:** ba5052474











Total plot's-land's area: 507 m²



Coverage: 70 %



Density: 140 %



Available from: 2024-03-30



Offered at: 1,100,000



Type: **Commercia**l

"""???Plot Area: 507 m2 ???Building Density: 140% ???Total Covered Area: 947 m2 ??Additional Roof Garden: c.a 200m2 ??Awaiting Planning

Permission ?? Zone: ??8? (Commercial) Liberty House is our latest architectural marvel in the heart of Limassol's historical center: a state-of-theart commercial space that seamlessly integrates cutting-edge design with environmental consciousness. Offering a unique blend of luxury, functionality,
and sustainable building, this commercial development is not just a workspace but a statement of sophistication and environmental responsibility. It's an
ideal locale for discerning businesses looking to thrive in