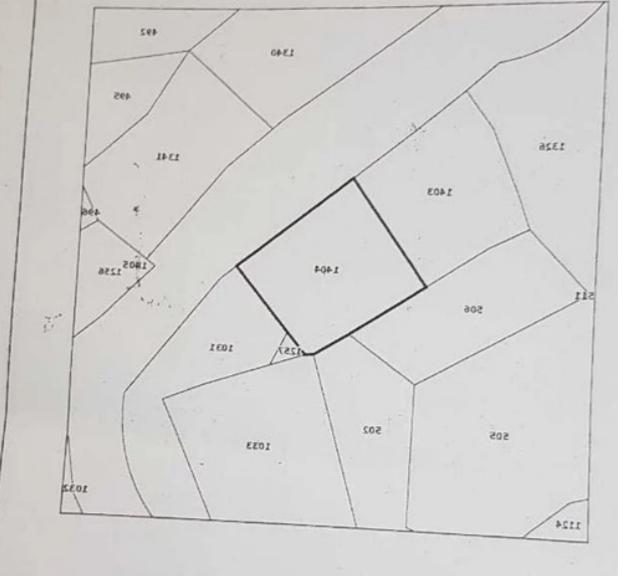

## Residential land 1005 m<sup>2</sup>

€83.000

Larnaka, Ora-7719, Cyprus

**Offered at:** €83,000

**Estate ID:** 20758

**Ref:** ba2112164

|                                                                                  |                              | 3,00                                                                                                         |                 | YOY.                                                                                           |
|----------------------------------------------------------------------------------|------------------------------|--------------------------------------------------------------------------------------------------------------|-----------------|------------------------------------------------------------------------------------------------|
| HMT                                                                              |                              |                                                                                                              | 73030n          | από της πρόνο<br>AP.<br>YOLDAX                                                                 |
| AITAGYOMHA HYAIGHYY<br>MAYGETASO OIETGYONY<br>SAIGTEMOGOX IAY YOHOAOTAMHTY AMHMT | Διαδικτυο                    | AMANGAA<br>AGO<br>1E04F10<br>SE184                                                                           | YOAABME OTZOZON | AΙΞΑ ΥΟΦΟΘΟ ΥΟΙΑΞΧΣ ΥΜΤ 23ΙΟΥΘΩΠ 217 ΟΠΟ ΒΕΙΑ ΕΠΤ. 1.1. ΤΟ |
| AITAGYOMHΔ HYAIGПYY<br>NDYIGETΩ33 OISTGYONY<br>PGΩX IAY YOIOONOTAMHT             | Διαδικτυακή Πύλη - DLS Podal |                                                                                                              |                 | Al≣A 8102.1.1                                                                                  |
| AITA9Y<br>MOPONE                                                                 | DLS Portal                   | YOIXAMƏT OQABMƏ<br>XAMƏT ΣΟΥΤЭΜΙΘΉ<br>ΒΙΘΓΙΚΙΝΉ ΕΝΕΙΚ<br>ΣΙΡΓΙΚΙΜΉ ΕΝΕΙΚΙΜΑΙ<br>YOIXAMƏT ΣΟΜΘΙΚΙΚ<br>ANAMINA | нзнмод е.о      | AEA<br>1.1.02.1.1                                                                              |
| ZAI9T                                                                            |                              | YOIXAI<br>YOIXAI<br>YOIXAM                                                                                   | Ξ               | U XOPO                                                                                         |

Total plot's-land's area: 1005 m<sup>2</sup>

Coverage: 50 %

Density: 90 %

Available from: 2024-03-30

Offered at: 83,000

Type: Residential

""residental plot 1,005 m2 building dencity 90%/coverage 50%""...