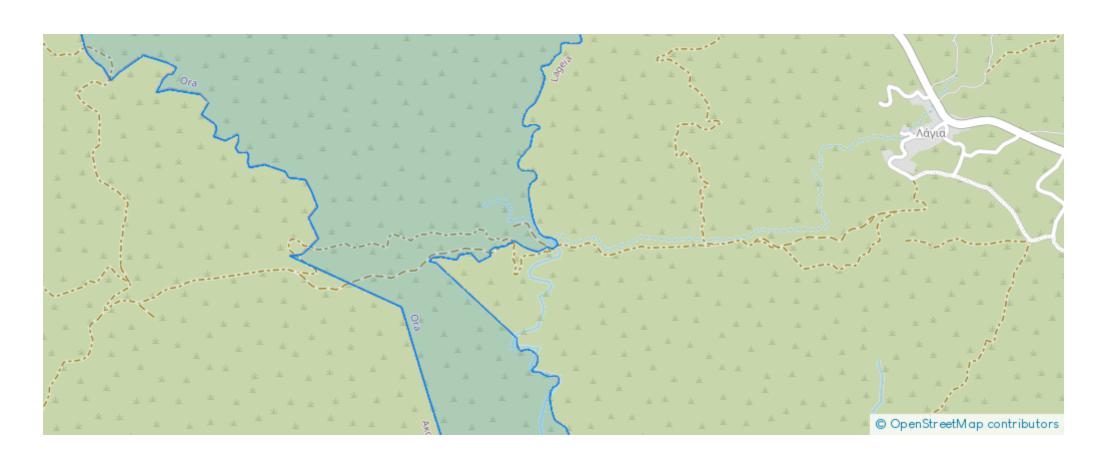

|  |  |  |





Total plot's-land's area: 1005 m<sup>2</sup>



Coverage: 50 %



Density: 90 %



Available from: 2024-03-30



Offered at: 83,000



Type: Residential

""residental plot 1,005 m2 building dencity 90%/coverage 50%""...

## **Estate on map:**