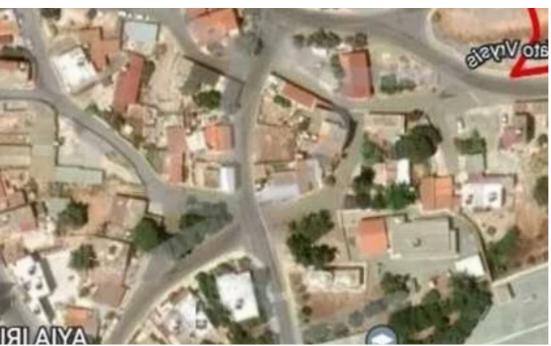

## Residential land 556 m<sup>2</sup> €90.000

Paphos, Pfo-Timi-8507, Cyprus

**Offered at:** € 90,000

**Estate ID:** 20768

**Ref:** ba4428046











Total plot's-land's area: 556 m²



Coverage: 70 %



Density: 120 %



Available from: 2024-03-30



Offered at: 90,00



Type: Residential

"""This residential plot of 556 sq.m. is for sale in the quiet and growing area of Timi, Paphos. The property has road access, is near amenities and benefits from its elevated location and excellent sea view. The property has easy access to the A6 motorway and is 3km from the Paphos Airport and 9.2km from Paphos Center According to the local plan, the plot falls within the H1 building zone, which sets out the following privileged parameters:

Building Density 120% Building Cover 70%, Floors 3, Maximum Height 11.4m. If you are interested, do not hesitate to contact us."""...

## **Estate on map:**