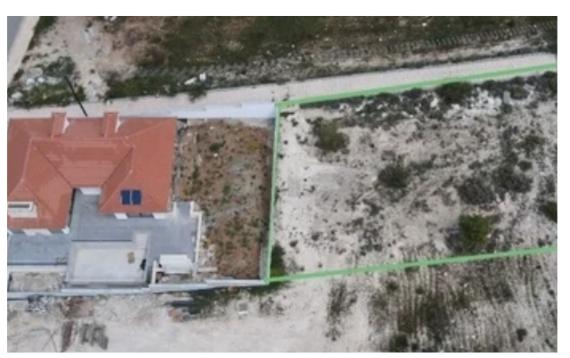

## Residential land 750 m<sup>2</sup> €199.990

Limassol, Zanakia-4713 , Cyprus

**Offered at:** € 199,990

**Estate ID:** 20798

**Ref:** ba4512132

Total plot's-land's area: **750 m²** 

Available from: 2024-03-30

Offered at: 199,99

Type: Residentia

"""Sold directly by the owner; A Residential Plot located in Souni, with Panoramic Sea view. Unobstructed panoramic views of Limassol city, Acrotiri bay and Souni forest. A plot with it's own 100% share title deed. Ready to plan and build. Registered road, water and electricity services. South-East slightly slopped orientation. Easy access to the Main Road towards Limassol. Northern boundary is attached to a pedestrian's road, enabling more privacy from neighbours. Asking price is excluding VAT (in case applicable) NO AGENTS PLEASE"""...