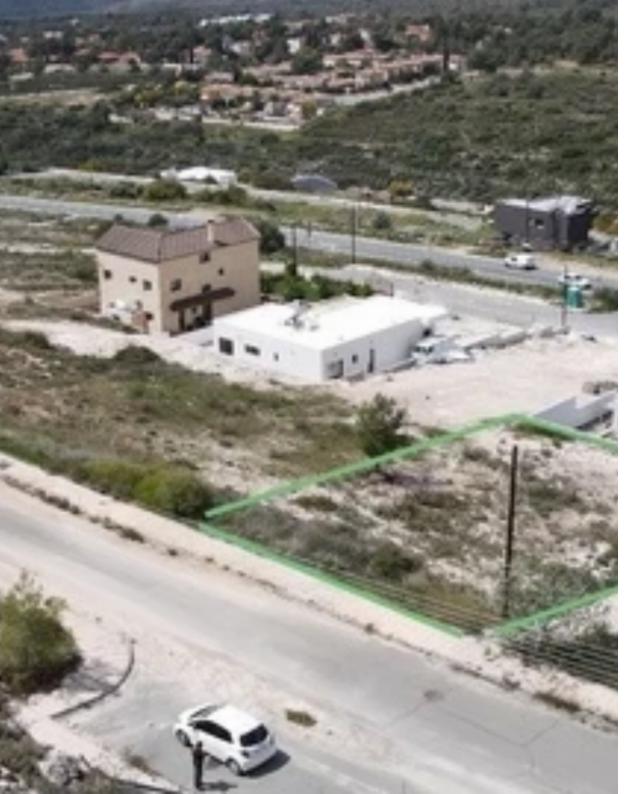

## Residential land 750 m<sup>2</sup> €199.990

Limassol, Zanakia-4713 , Cyprus

**Offered at:** € 199,990

**Estate ID:** 20798

**Ref:** ba4512132

Total plot's-land's area: **750 m²** 

Available from: 2024-03-30

Offered at: 199,99

Type: Residentia

"""Sold directly by the owner; A Residential Plot located in Souni, with Panoramic Sea view. Unobstructed panoramic views of Limassol city, Acrotiri bay and Souni forest. A plot with it's own 100% share title deed. Ready to plan and build. Registered road, water and electricity services. South-East slightly slopped orientation. Easy access to the Main Road towards Limassol. Northern boundary is attached to a pedestrian's road, enabling more privacy from neighbours. Asking price is excluding VAT (in case applicable) NO AGENTS PLEASE"""...