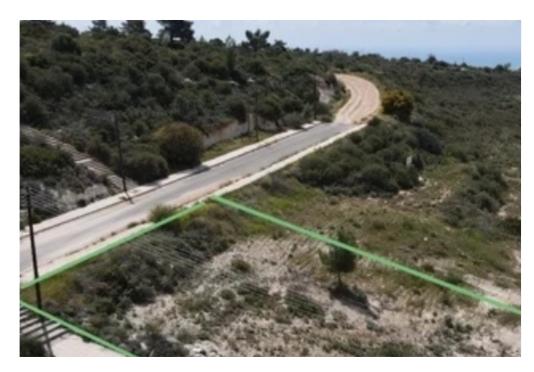

Offered at: 199,99

Type: Residentia

"""Sold directly by the owner; A Residential Plot located in Souni, with Panoramic Sea view. Unobstructed panoramic views of Limassol city, Acrotiri bay and Souni forest. A plot with it's own 100% share title deed. Ready to plan and build. Registered road, water and electricity services. South-East slightly slopped orientation. Easy access to the Main Road towards Limassol. Northern boundary is attached to a pedestrian's road, enabling more privacy from neighbours. Asking price is excluding VAT (in case applicable) NO AGENTS PLEASE"""...