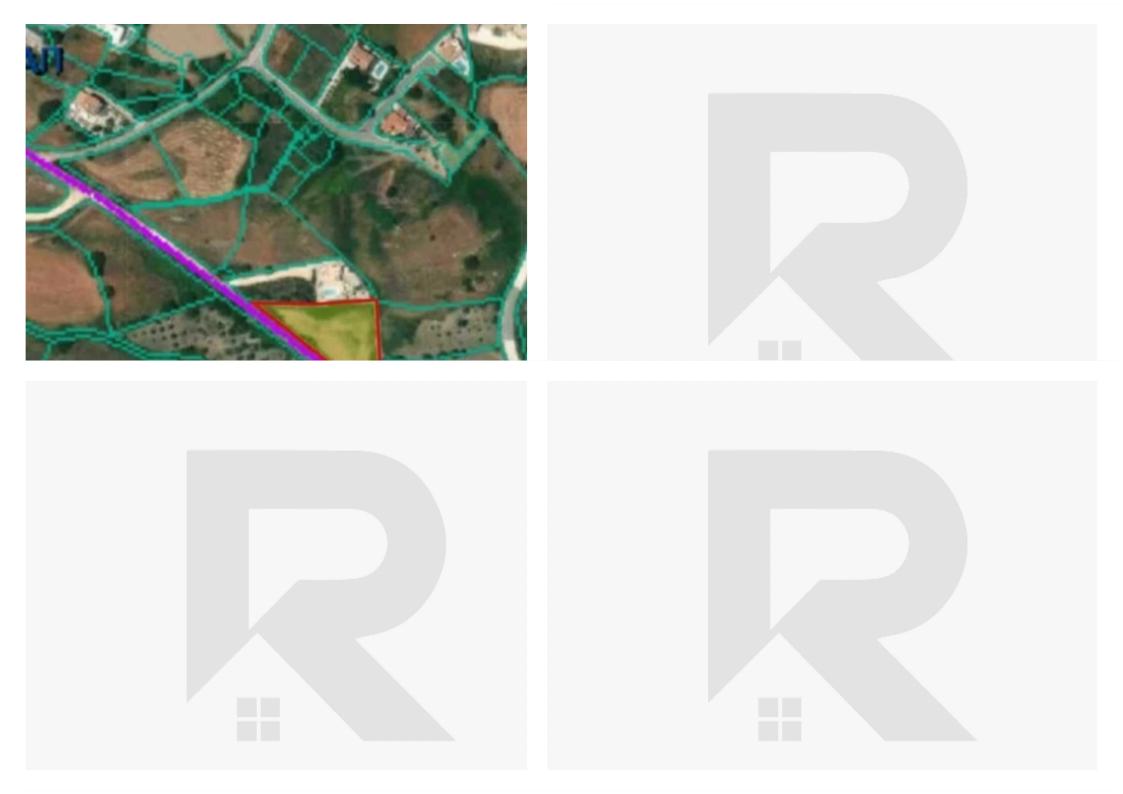

## Residential land 2536 m<sup>2</sup> €120.000

Paphos, Pano-Arodes-8703, Cyprus

**Offered at:** € 110,000

**Estate ID:** 20814

**Ref:** ba4220950

Total plot's-land's area: 2536 m²

Coverage: 20 %

Density: 30 %

Available from: 2024-03-30

Offered at: 110,000

Type: Residential

""Residential plot for sale at Pano arodes Paphos plot area is 2536m2 - The plot it is located in a beautiful and quiet area which is very close to all necessary amenities. - Access to the field is via a registered road with a big frontage. - It is located 250 meters of the center of the village - The immediate area consists of newly build houses electricity and water available - It abuts on a registered road - The property benefits from the Housing Plan of Revitalization of Exceptionally Distant, Small sized and Distant areas. The Plan concerns of financial support for the development of a permanent first-home residence in areas where the Plan is in force. Depending on the beneficia...