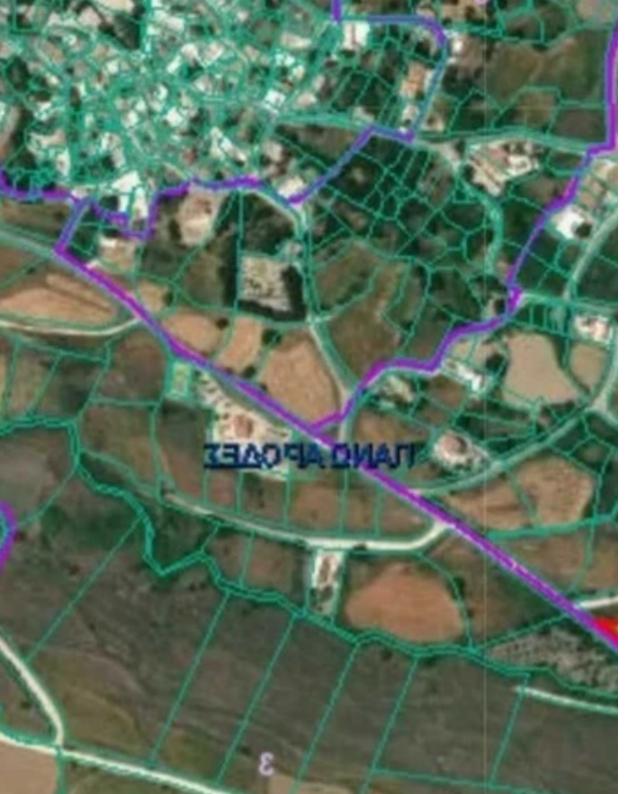

## Residential land 2536 m<sup>2</sup> €120.000

Paphos, Pano-Arodes-8703, Cyprus

**Offered at:** € 110,000

**Estate ID:** 20814

**Ref:** ba4220950

Total plot's-land's area: 2536 m²

Coverage: 20 %

Density: 30 %

Available from: 2024-03-30

Offered at: 110,000

Type: Residential

""Residential plot for sale at Pano arodes Paphos plot area is 2536m2 - The plot it is located in a beautiful and quiet area which is very close to all necessary amenities. - Access to the field is via a registered road with a big frontage. - It is located 250 meters of the center of the village - The immediate area consists of newly build houses electricity and water available - It abuts on a registered road - The property benefits from the Housing Plan of Revitalization of Exceptionally Distant, Small sized and Distant areas. The Plan concerns of financial support for the development of a permanent first-home residence in areas where the Plan is in force. Depending on the beneficia...