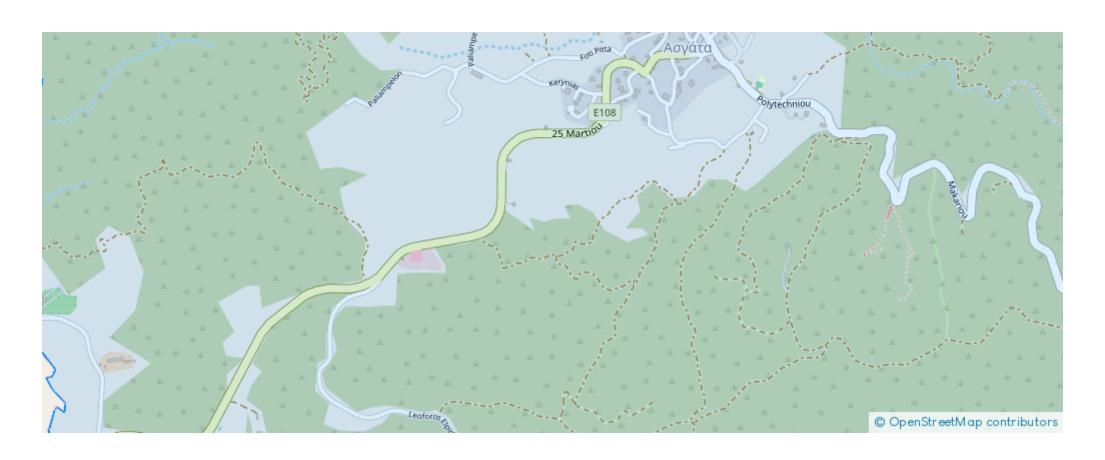

## Residential land 3679 m<sup>2</sup> €115.000

Limassol, Asgata-4502, Cyprus

**Offered at:** € 115,000

**Estate ID:** 20851

**Ref:** ba5132515











Total plot's-land's area: 3679 m²



Coverage: 25 %



Density: 40 %



Available from: 2024-03-30



Offered at: 115,000



Type: Residential

"""This straightened piece of land of 3679m2, is located in Asgata village, just 25 minutes driving distance from the city of Limassol. It has 40% building density, 25% coverage and you can build up to 2 floors to an 8.3 height development. Immediate sale and price is negotiable. Title deeds are available.

Call us for a viewing and detailed information!""...

## **Estate on map:**