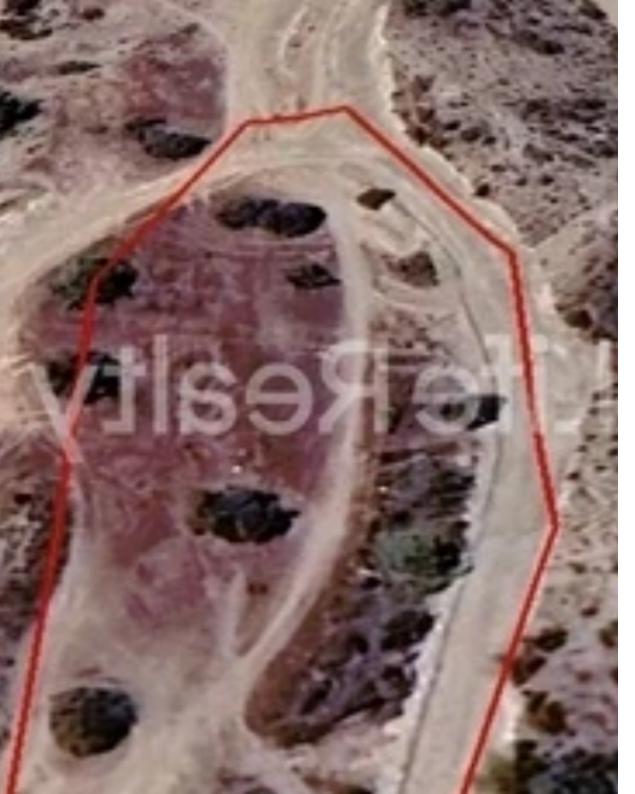

## Residential land 3679 m<sup>2</sup> €115.000

Limassol, Asgata-4502, Cyprus

**Offered at:** € 115,000

**Estate ID:** 20851

**Ref:** ba5132515

Total plot's-land's area: 3679 m²

Coverage: 25 %

Density: 40 %

Available from: 2024-03-30

Offered at: 115,000

Type: Residential

"""This straightened piece of land of 3679m2, is located in Asgata village, just 25 minutes driving distance from the city of Limassol. It has 40% building density, 25% coverage and you can build up to 2 floors to an 8.3 height development. Immediate sale and price is negotiable. Title deeds are available.