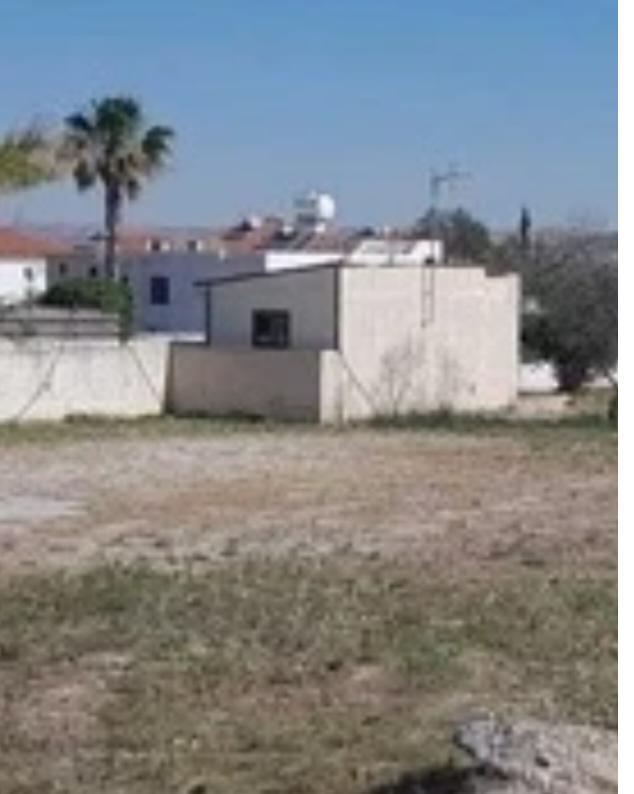

## Residential land 971 m<sup>2</sup>

Larnaka, Apos-Lukas-Center-Aradippou-7104, Cyprus

**Offered at:** €320,000

**Estate ID:** 20864

**Ref:** ba2946098

Total plot's-land's area: 971 m²

Coverage: 50 %

Density: 100 %

Available from: 2024-03-30

Offered at: 320,000

Type: Residential

"""(?????????) Reduced price until end of August 2024. Reason is to buy our ideal agriculture land which it will be on sale until end of August! Unique Find - Residential plot in Aradippou. \*Exchange with plots of land in Paphos district is also accepted! Located: - 5 minutes from the roundabout of Rizoelia, giving quick access to the highway to any part of Cyprus - 5 minutes from the sea, Oroklini area - 5 minutes from the center of Larnaca - 100 meters from Primary school - 500 meters from Supermarket and center of the village The property is suitable to build your dream family home or a block of apartments for up to three floors. New developing area. Fr...