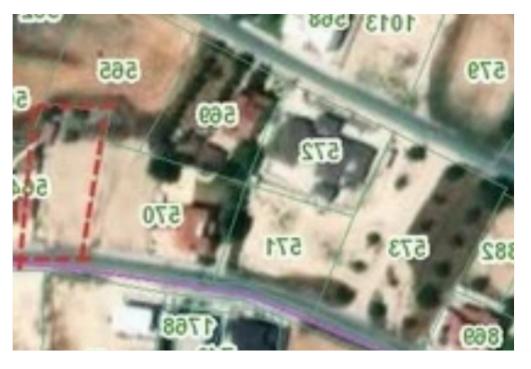

## Residential land 971 m<sup>2</sup>

Larnaka, Apos-Lukas-Center-Aradippou-7104, Cyprus

**Offered at:** €320,000

**Estate ID:** 20864

**Ref:** ba2946098











Total plot's-land's area: 971 m²



Coverage: 50 %



Density: 100 %



Available from: 2024-03-30



Offered at: 320,000



Type: Residential

"""(?????????) Reduced price until end of August 2024. Reason is to buy our ideal agriculture land which it will be on sale until end of August! Unique Find - Residential plot in Aradippou. \*Exchange with plots of land in Paphos district is also accepted! Located: - 5 minutes from the roundabout of Rizoelia, giving quick access to the highway to any part of Cyprus - 5 minutes from the sea, Oroklini area - 5 minutes from the center of Larnaca - 100 meters from Primary school - 500 meters from Supermarket and center of the village The property is suitable to build your dream family home or a block of apartments for up to three floors. New