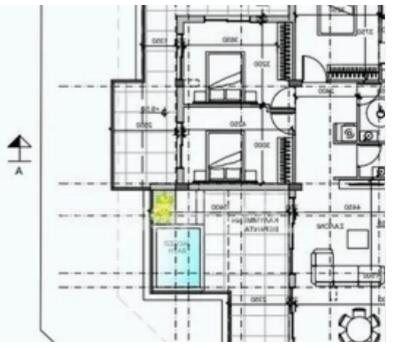

Parking spaces: Covered cars

Available from: 2024-03-30

Offered at: 260,000

Type: Apartment

An exquisite development with wonderful and cozy apartments with excellent investment opportunities and high returns suitable also to be used as permanent residence. Located in the popular Petrou & Damp; Pavlou area in Limassol, close to all amenities. Available is the 1 two-bedroom apartment on the first floor and the 2 two-bedroom apartments on the second floor. This is an ultra modern apartment development, located within the heart of the city, with just a 5-minute drive from Limassol marina and with easy access to the highway. Detailed specification: Apartment 101 ? Internal area 75m2 ? Covered verandas 12m2 Price €260,000 +VAT Apartment 201 ? Internal area 75m2 ? Covered ...