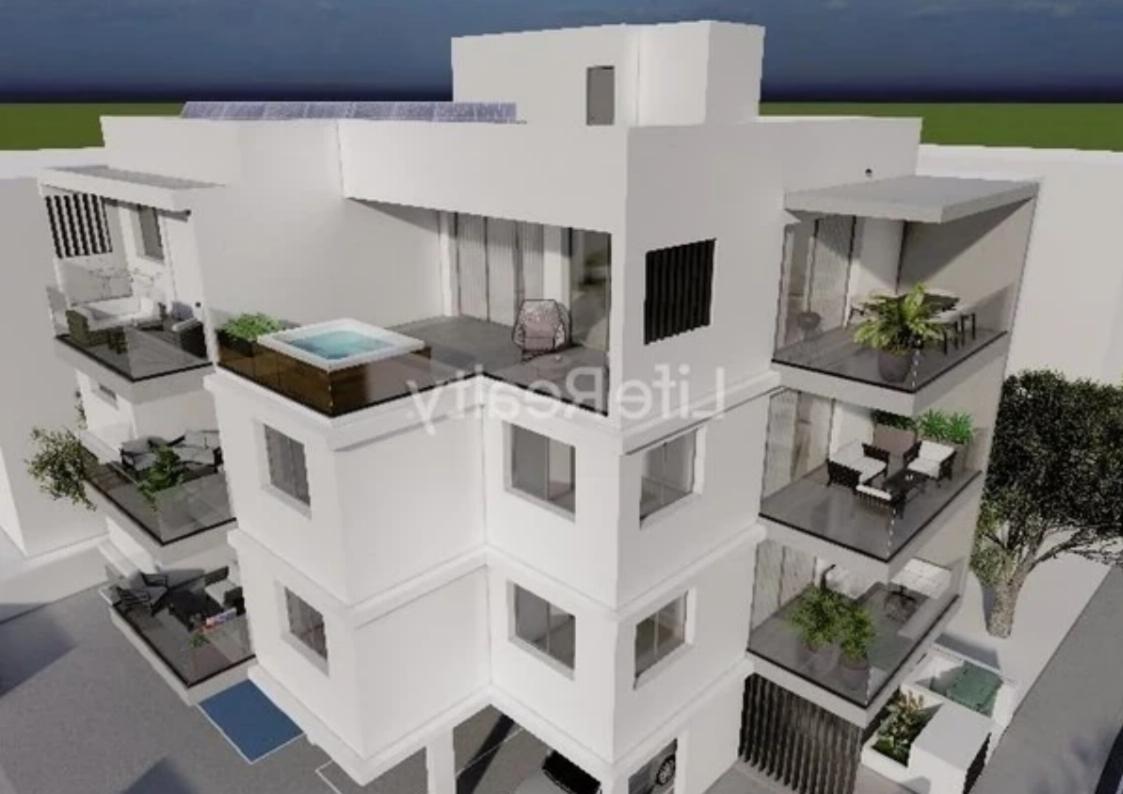

Parking spaces: Covered cars

Available from: 2024-03-30

Offered at: 260,000

Type: Apartment

An exquisite development with wonderful and cozy apartments with excellent investment opportunities and high returns suitable also to be used as permanent residence. Located in the popular Petrou & Damp; Pavlou area in Limassol, close to all amenities. Available is the 1 two-bedroom apartment on the first floor and the 2 two-bedroom apartments on the second floor. This is an ultra modern apartment development, located within the heart of the city, with just a 5-minute drive from Limassol marina and with easy access to the highway. Detailed specification: Apartment 101 ? Internal area 75m2 ? Covered verandas 12m2 Price €260,000 +VAT Apartment 201 ? Internal area 75m2 ? Covered ...