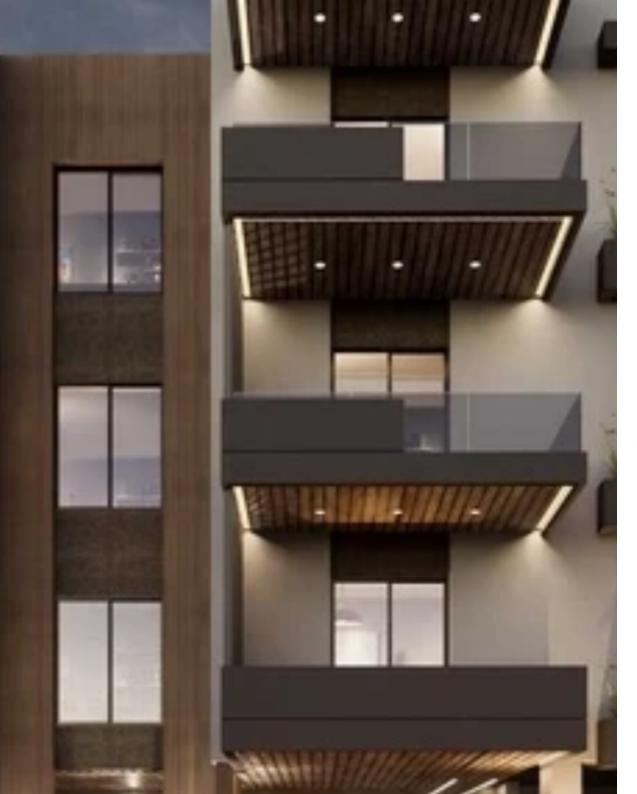

## 2-bedroom apartment f?r s?le €320.000

Limassol, Primary-School-Agios-Athanasios-4106, Cyprus

Offered at: € 320,000 Estate ID: 20885 Ref: ba4722485

""""""Located in one of the most prestigious areas in Limassol, agios athanasios, a new flawlessly designed project emerges known as "Emeralda". This beauty features 12 apartments, 6 one bedrooms & amp; 6 two bedrooms creating a peaceful merge of highly demanded units in the heart of the city. Captivating a luxurious lifestyle, this new development sets the standards really high to mark another magnificent project."""""...