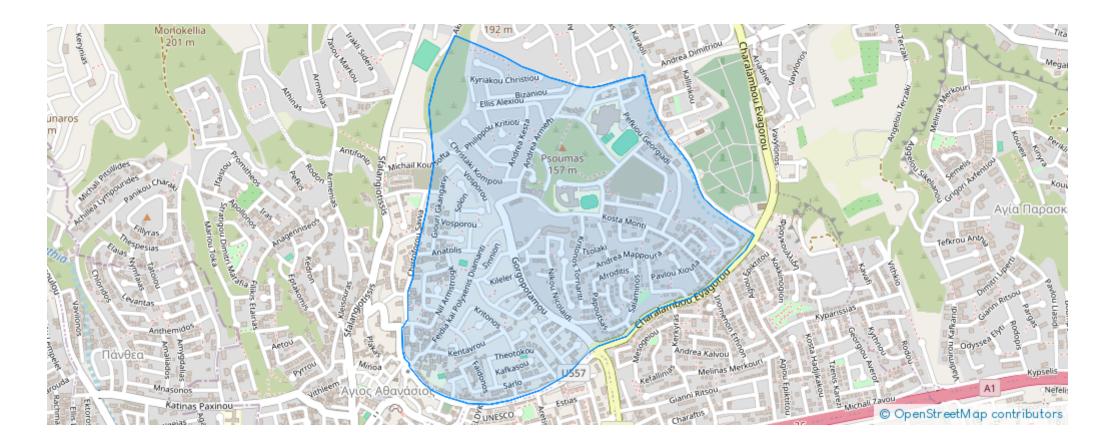

## 2-bedroom apartment f?r s?le €320.000

Limassol, Primary-School-Agios-Athanasios-4106, Cyprus

Offered at: € 320,000 Estate ID: 20885 Ref: ba4722485























""""""Located in one of the most prestigious areas in Limassol, agios athanasios, a new flawlessly designed project emerges known as "Emeralda". This beauty features 12 apartments, 6 one bedrooms & amp; 6 two bedrooms creating a peaceful merge of highly demanded units in the heart of the city. Captivating a luxurious lifestyle, this new development sets the standards really high to mark another magnificent project."""""...

## **Estate on map:**