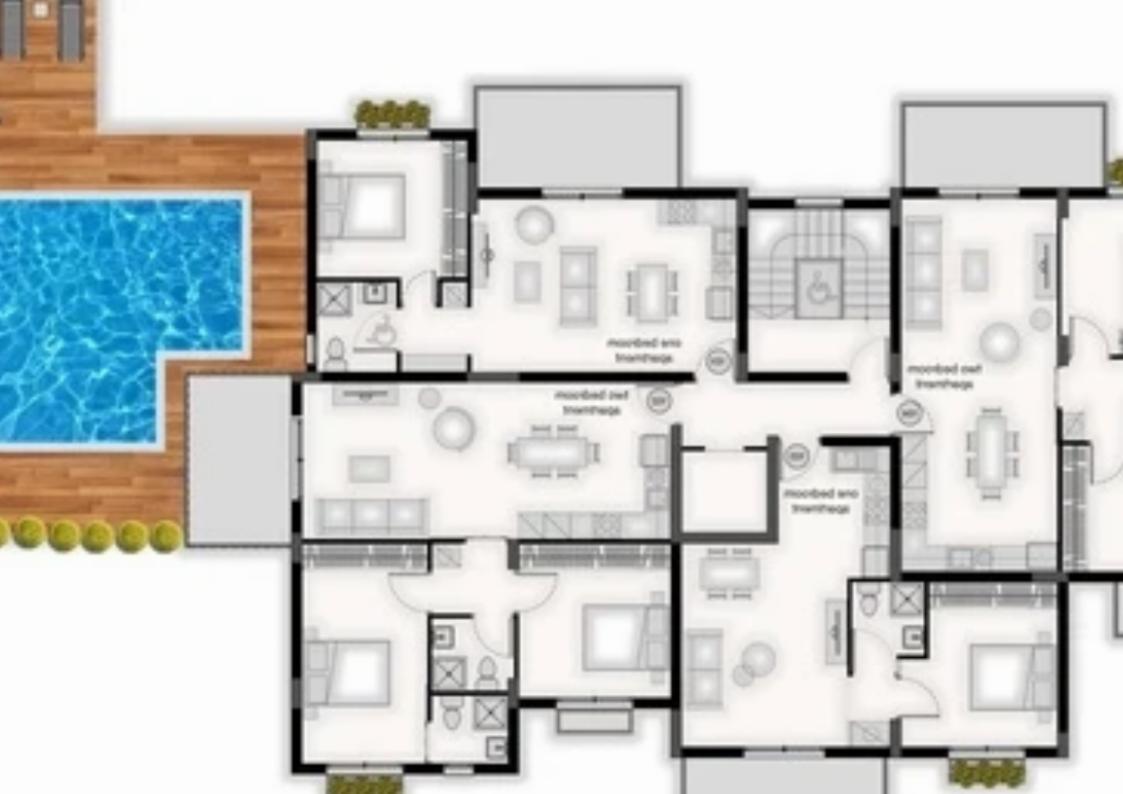

## 2-bedroom apartment f?r s?le €320.000

Limassol, Primary-School-Agios-Athanasios-4106, Cyprus

Offered at: € 320,000 Estate ID: 20885 Ref: ba4722485

""""""Located in one of the most prestigious areas in Limassol, agios athanasios, a new flawlessly designed project emerges known as "Emeralda". This beauty features 12 apartments, 6 one bedrooms & amp; 6 two bedrooms creating a peaceful merge of highly demanded units in the heart of the city. Captivating a luxurious lifestyle, this new development sets the standards really high to mark another magnificent project."""""...