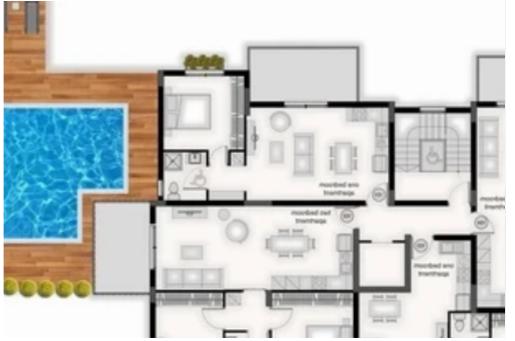

## 2-bedroom apartment f?r s?le €320.000

Limassol, Primary-School-Agios-Athanasios-4106, Cyprus

Offered at: € 320,000 Estate ID: 20885 Ref: ba4722485

""""""Located in one of the most prestigious areas in Limassol, agios athanasios, a new flawlessly designed project emerges known as "Emeralda". This beauty features 12 apartments, 6 one bedrooms & amp; 6 two bedrooms creating a peaceful merge of highly demanded units in the heart of the city. Captivating a luxurious lifestyle, this new development sets the standards really high to mark another magnificent project."""""...