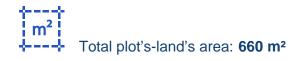

## Residential land 660 m<sup>2</sup> €72.500

0-2567 , Cyprus

Offered at: €72,500 Estate ID: 20888 Ref: ba4334792

| LOCK          |                     |           | PARCE    | VIDAMOR 1 | 661             |  |
|---------------|---------------------|-----------|----------|-----------|-----------------|--|
| HEET/PLAN     | 39/48               |           | SCALE    |           | 1:5000          |  |
| OCATION       | ΔΡΟΜΟΣ              | TOY KOPNO | YC       |           |                 |  |
| PLANNING ZONE | AFFECTED PERCENTAGE | DENSITY   | COVERAGE | FLOORS    | HEIGHT (motors) |  |
| н5            | 100%                | 0.3       | 0.2      | 2         | 8.3             |  |