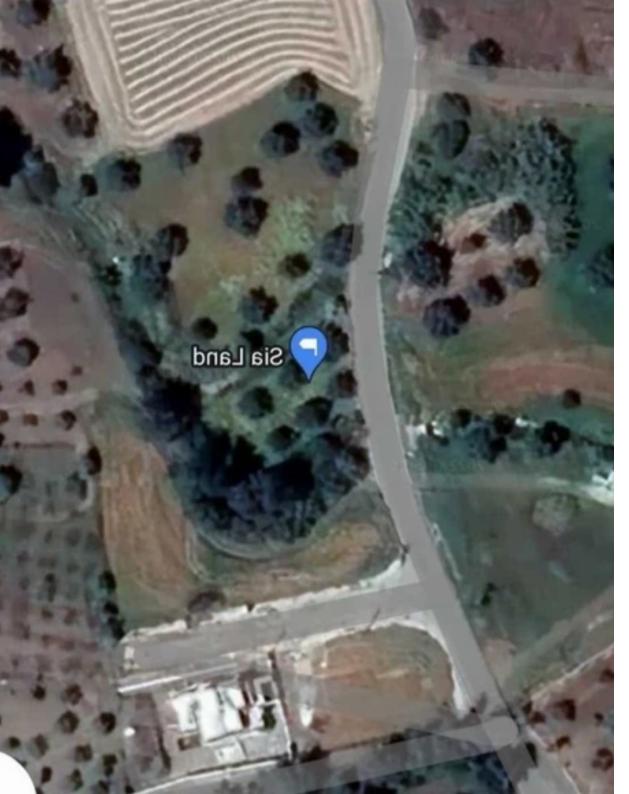

"""A 660m<sup>2</sup> residential plot on the peaceful and scenic Sia-Kornos road. The plot is sold ready to build on with complete structural and architectural plans and a valid planning permit for a 2 bedroom 118m<sup>2</sup> single storey house. The plans can be altered to add an additional flloor and bedroom. The plot has a water supply and access to the electricity grid. The plot is cleared and bordered by trees and a small stream, and contains 6 well maintained mature olive trees."""...

## **Estate on map:**