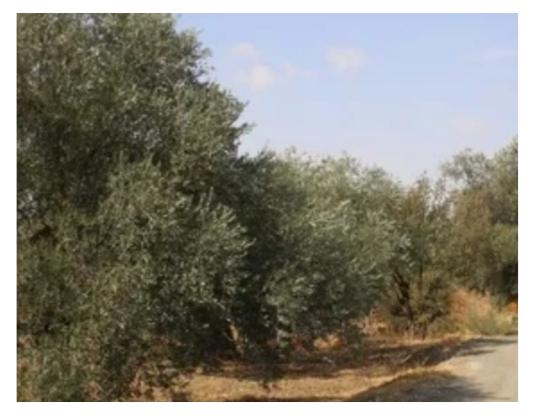

"""A 660m<sup>2</sup> residential plot on the peaceful and scenic Sia-Kornos road. The plot is sold ready to build on with complete structural and architectural plans and a valid planning permit for a 2 bedroom 118m<sup>2</sup> single storey house. The plans can be altered to add an additional flloor and bedroom. The plot has a water supply and access to the electricity grid. The plot is cleared and bordered by trees and a small stream, and contains 6 well maintained mature olive trees."""...