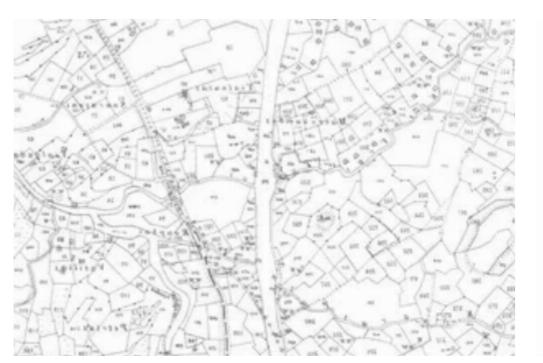

## Residential land 660 m<sup>2</sup> €72.500

0-2567 , Cyprus

Offered at: €72,500 Estate ID: 20888 Ref: ba4334792

| LOCK          |                     |           | PARCE    | VIDAMOR 1 | 661             |  |
|---------------|---------------------|-----------|----------|-----------|-----------------|--|
| HEET/PLAN     | 39/48               |           | SCALE    |           | 1:5000          |  |
| OCATION       | ΔΡΟΜΟΣ              | TOY KOPNO | YC       |           |                 |  |
| PLANNING ZONE | AFFECTED PERCENTAGE | DENSITY   | COVERAGE | FLOORS    | HEIGHT (motors) |  |
| н5            | 100%                | 0.3       | 0.2      | 2         | 8.3             |  |

The factors that apply are set by the provisions of Development Plans.

REGISTRATION ON PARCEL:

| UNCOVERED<br>EXTENT | СОУЕ В В В В В В В В В В В В В В В В В В В | ENCLOSED<br>EXTENT | VALUE<br>1.1.2013 |         | РКОРЕКТҮ<br>ТҮРЕ | BLOCK<br>NUMBER/REGISTRATION<br>NUMBER |
|---------------------|--------------------------------------------|--------------------|-------------------|---------|------------------|----------------------------------------|
|                     |                                            |                    | €33,000.00        | €512.58 | OLIVE<br>TREES   | 0/6043                                 |