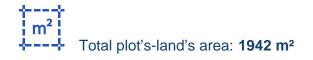

## Residential land 1942 m<sup>2</sup>

Limassol, Prastio-Kellaki-4505, Cyprus

Offered at: €135,000 Estate ID: 20893 Ref: ba5163386

"""""FOR SALE A plot of land in Kellaki village. The total area is 1942 square meters. The property falls within the residential planning zone ?3 with the following development features: • Building Density Coefficient: 60% • Building Coverage Coefficient: 35% • 2 floors • 8,3m height • Regular shape • Registered road The plot has two ground levels in one piece, lower and upper. Magnificent view on the sunset and mountains, quiet area. There is no close proximity of buildings and houses. Matured pine trees grow on the plot. Comfortable driving road to the plot which is straight one minute from the main village road. Good transport accessibil...