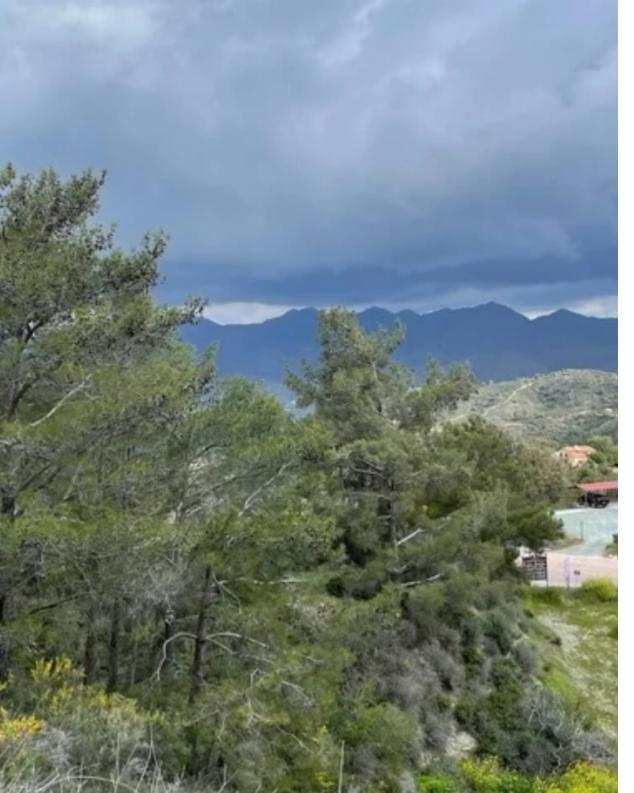

## Residential land 1942 m<sup>2</sup>

Limassol, Prastio-Kellaki-4505, Cyprus

Offered at: €135,000 Estate ID: 20893 Ref: ba5163386

"""""FOR SALE A plot of land in Kellaki village. The total area is 1942 square meters. The property falls within the residential planning zone ?3 with the following development features: • Building Density Coefficient: 60% • Building Coverage Coefficient: 35% • 2 floors • 8,3m height • Regular shape • Registered road The plot has two ground levels in one piece, lower and upper. Magnificent view on the sunset and mountains, quiet area. There is no close proximity of buildings and houses. Matured pine trees grow on the plot. Comfortable driving road to the plot which is straight one minute from the main village road. Good transport accessibil...