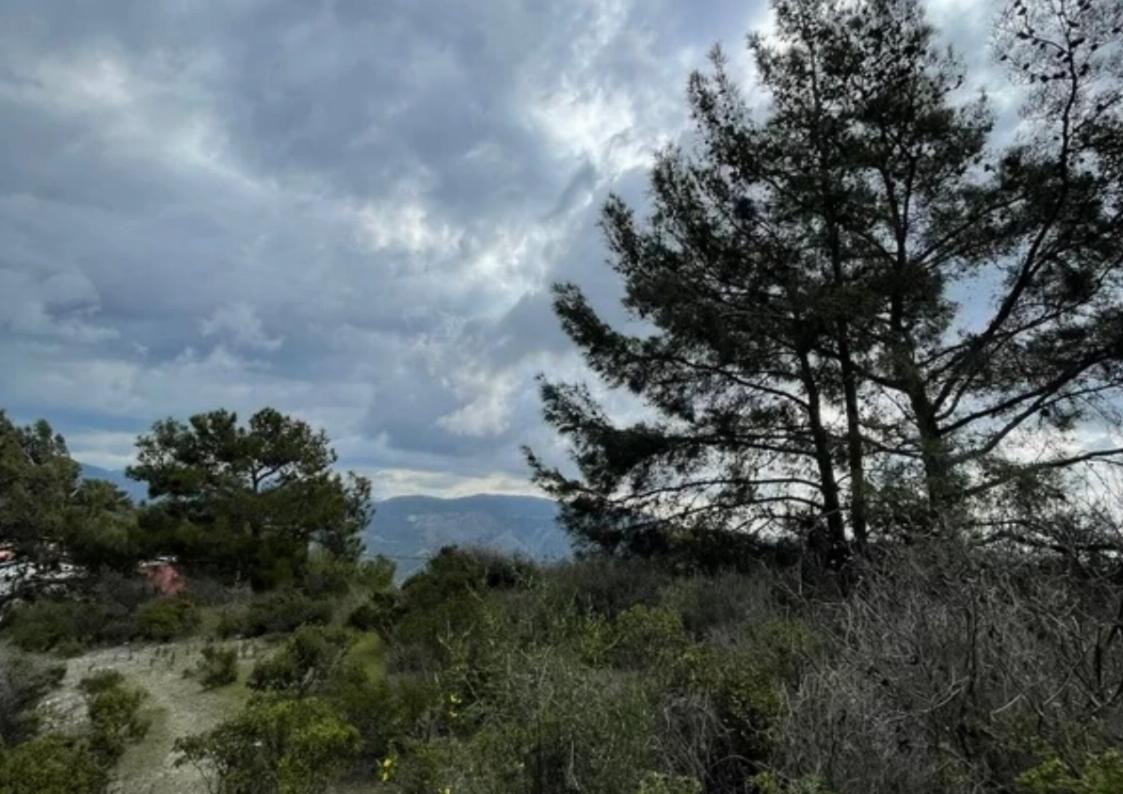

## Residential land 1942 m<sup>2</sup>

Limassol, Prastio-Kellaki-4505, Cyprus

Offered at: €135,000 Estate ID: 20893 Ref: ba5163386

"""""FOR SALE A plot of land in Kellaki village. The total area is 1942 square meters. The property falls within the residential planning zone ?3 with the following development features: • Building Density Coefficient: 60% • Building Coverage Coefficient: 35% • 2 floors • 8,3m height • Regular shape • Registered road The plot has two ground levels in one piece, lower and upper. Magnificent view on the sunset and mountains, quiet area. There is no close proximity of buildings and houses. Matured pine trees grow on the plot. Comfortable driving road to the plot which is straight one minute from the main village road. Good transport accessibil...