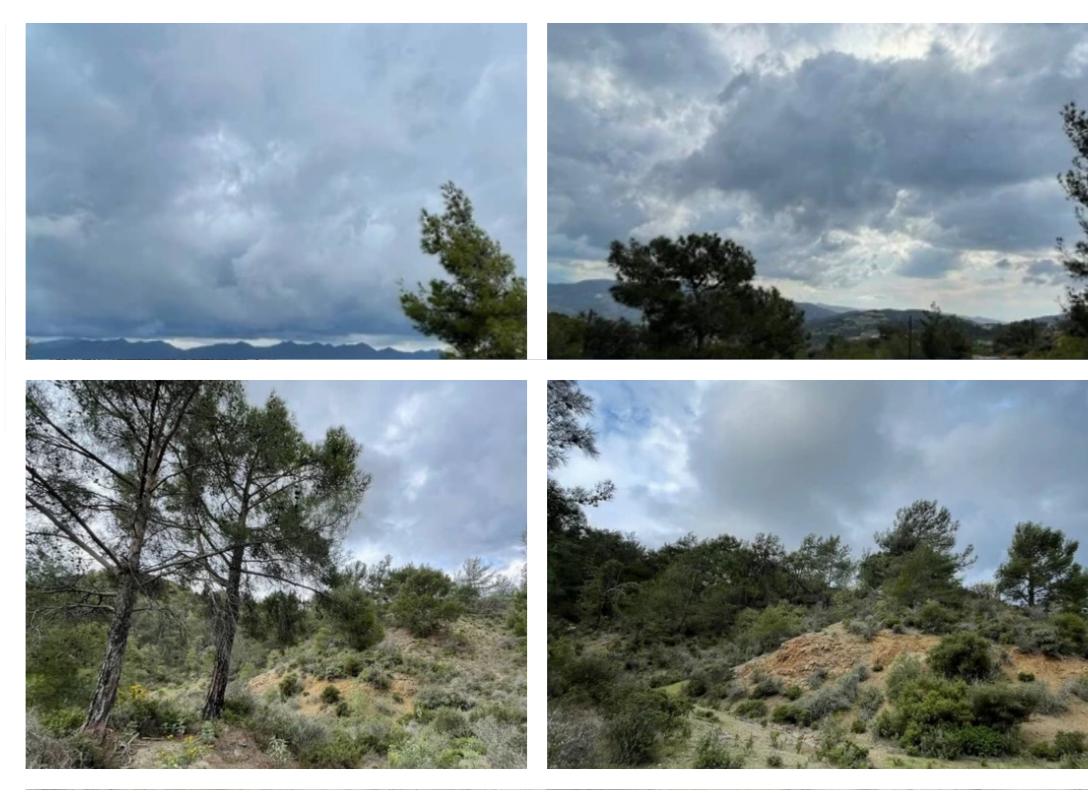

## Residential land 1942 m<sup>2</sup>

Limassol, Prastio-Kellaki-4505, Cyprus

Offered at: €135,000 Estate ID: 20893 Ref: ba5163386

"""""FOR SALE A plot of land in Kellaki village. The total area is 1942 square meters. The property falls within the residential planning zone ?3 with the following development features: • Building Density Coefficient: 60% • Building Coverage Coefficient: 35% • 2 floors • 8,3m height • Regular shape • Registered road The plot has two ground levels in one piece, lower and upper. Magnificent view on the sunset and mountains, quiet area. There is no close proximity of buildings and houses. Matured pine trees grow on the plot. Comfortable driving road to the plot which is straight one minute from the main village road. Good transport accessibil...