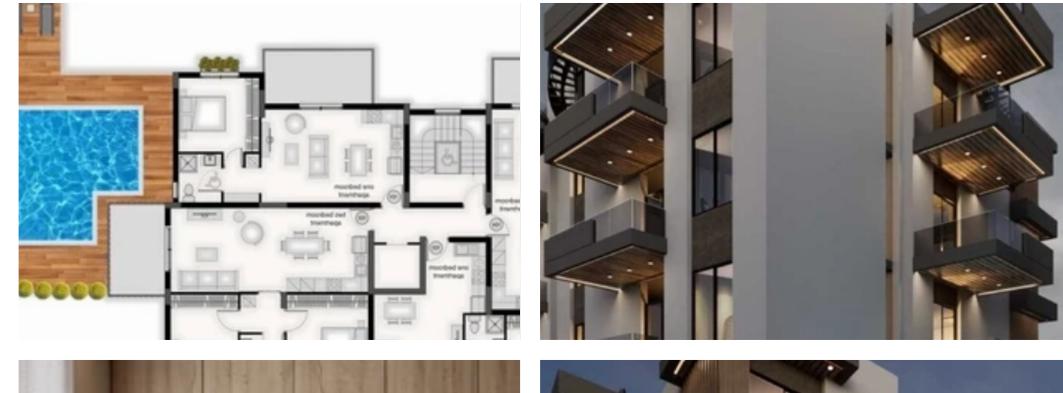

## 2-bedroom penthouse f?r s?le

Limassol, Primary-School-Agios-Athanasios-4106, Cyprus

Offered at: €400,000 Estate ID: 20902 Ref: ba4722538

"""""Located in one of the most prestigious areas in Limassol, agios athanasios, a new flawlessly designed project emerges known as "Emeralda". This beauty features 12 apartments, 6 one bedrooms & amp; 6 two bedrooms creating a peaceful merge of highly demanded units in the heart of the city.
Captivating a luxurious lifestyle, this new development sets the standards really high to mark another magnificent project. The two bedroom penthouse is an exceptional spacious two bedroom with a full seaview!"""""...