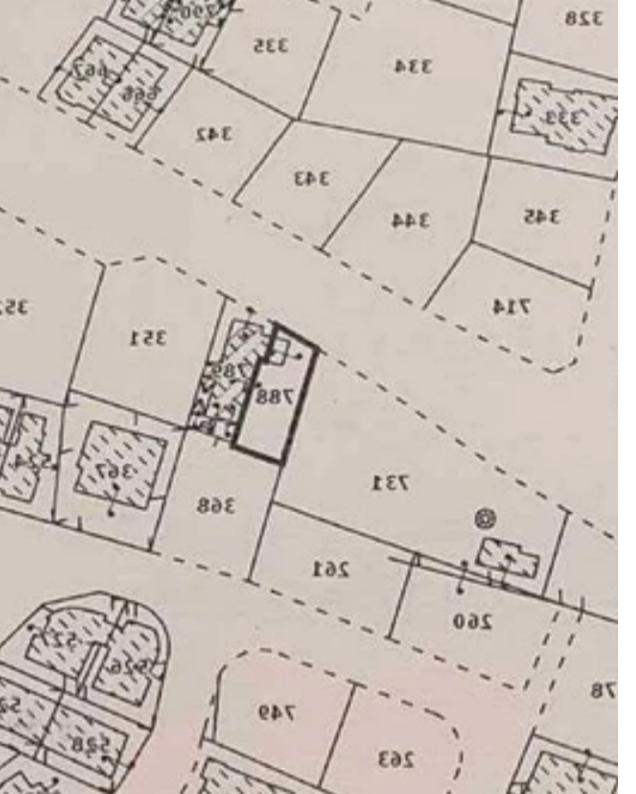

## Commercial land 268 m<sup>2</sup>

Limassol, Agia-Filaxeos-Ave-Petros-And-Pavlos-3086, Cyprus

**Offered at:** €375,000

**Estate ID:** 20927

**Ref:** ba4913328

Total plot's-land's area: 268 m²

Coverage: 0 %

Available from: 2024-03-30

Offered at: 375,000

Гуре: **Commercia** 

"Half a Building plot (268 sqm), with a separate title deed on prime location (On Spyrou Kyprianou Avenue near Ayias Phylaxeos Street Junction). It can be developed into a four floors Offices and/or Residential Building. Price, Euro 395,000 Negotiable (VAT not included). P.s we can consider an exchange with another residential property (apartment) of an equal or less value."...