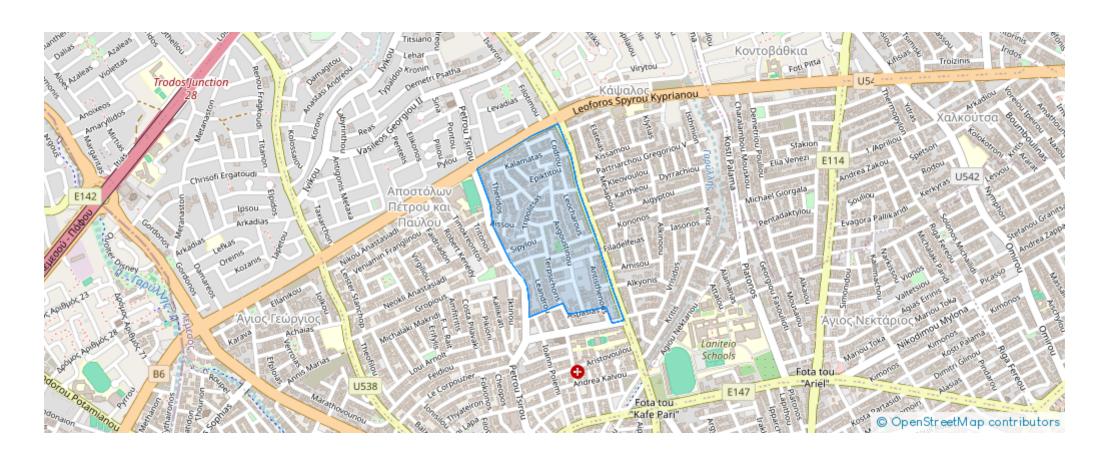

## Commercial land 268 m<sup>2</sup>

Limassol, Agia-Filaxeos-Ave-Petros-And-Pavlos-3086, Cyprus

**Offered at:** €375,000

**Estate ID:** 20927

**Ref:** ba4913328





Total plot's-land's area: 268 m²



Coverage: 0 %



Available from: 2024-03-30



Offered at: 375,000



Гуре: **Commercia** 

"Half a Building plot (268 sqm), with a separate title deed on prime location (On Spyrou Kyprianou Avenue near Ayias Phylaxeos Street Junction). It can be developed into a four floors Offices and/or Residential Building. Price, Euro 395,000 Negotiable (VAT not included). P.s we can consider an exchange with another residential property (apartment) of an equal or less value."...

## **Estate on map:**