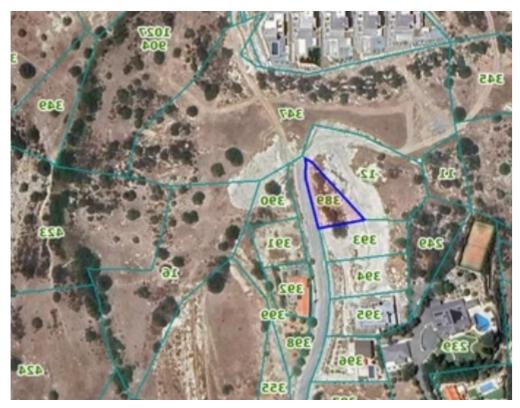

## Residential land 754 m<sup>2</sup> €155.000

Limassol, Parekklisia-4520, Cyprus

**Offered at:** € 155,000

**Estate ID:** 20936

**Ref:** ba5146405











Total plot's-land's area: **754 m²** 



Coverage: 20 %



Density: 20 %



Available from: 2024-03-30



Offered at: 155,00



Type: Residentia

mage not found or type unknown

Planning zone: **H6** 

Residential Plot for Sale in Parekklisia Village. The plot has an almost triangular shape, a smooth surface and it abuts onto a public asphalted road with a total frontage of 45 meters. The plot is suitable for the development of a single house/villa. Also, the plot enjoys uninterrupted mountain views and limited sea views. The land area of the plot is 754 sq.m. The plot is not subject to VAT....

## **Estate on map:**