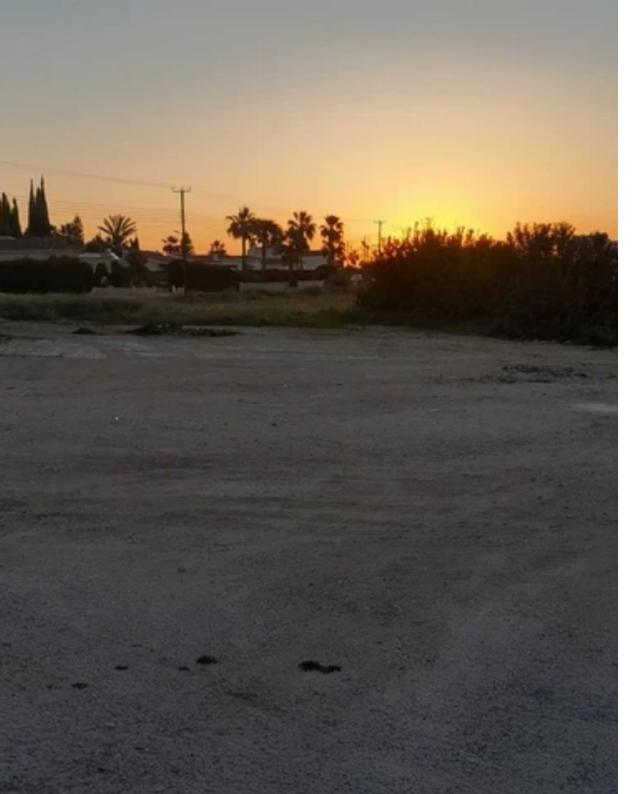

## Residential land 2788 m<sup>2</sup> €350.000

Paphos, Pegeia-Coral-Bay-Kolpos-Korallion-8575, Cyprus

**Offered at:** € 350,000

**Estate ID:** 20941

**Ref:** ba4991091

TEIP. Method: 788 : Δεκάρια : 2

: Όπως φαίνονται στο επίσημο Κτηματικό σχέδιο

Afia de tipés 01/01/1980 : €11.960,21

TA / AOYAEIEE

КА (рака:1:5000

Cop. 4: 0200; (240.9000

m² |
Total plot's-land's area: 2788 m²

Available from: 2024-03-30

mage not found or type unknown

Planning zone: Residential

Residential Land on the Main Road of Peyeia to Gap Saint George, Despite the 15% Density Factor, this can be increase as owner has building factor to Sell too....