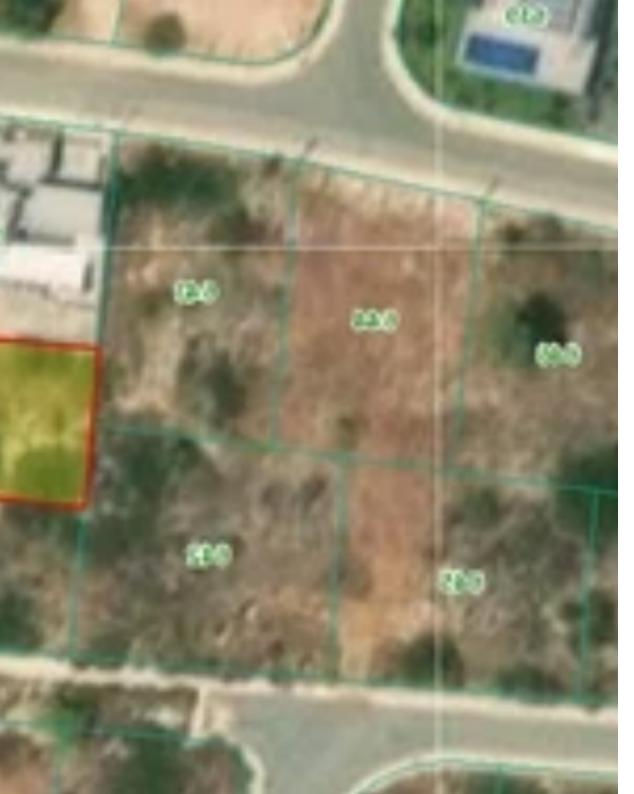

## Residential land 702 m<sup>2</sup> €165.000

Limassol, Souni-4717, Cyprus

**Offered at:** € 165,000

**Estate ID:** 20951

**Ref:** ba5164684

Total plot's-land's area: **702 m**<sup>2</sup>

Density: 20 %

Available from: 2024-03-30

Offered at: 165,000

Type: **Residentia** 

Piece of prime land in Souni-Zanatsia, Limassol. This 702sqm plot comes with clear title deeds, making it easy for you to build your dream home or invest. Don't miss out on this opportunity to secure your spot in this sought-after area. Contact today for more information. For sale by the owner