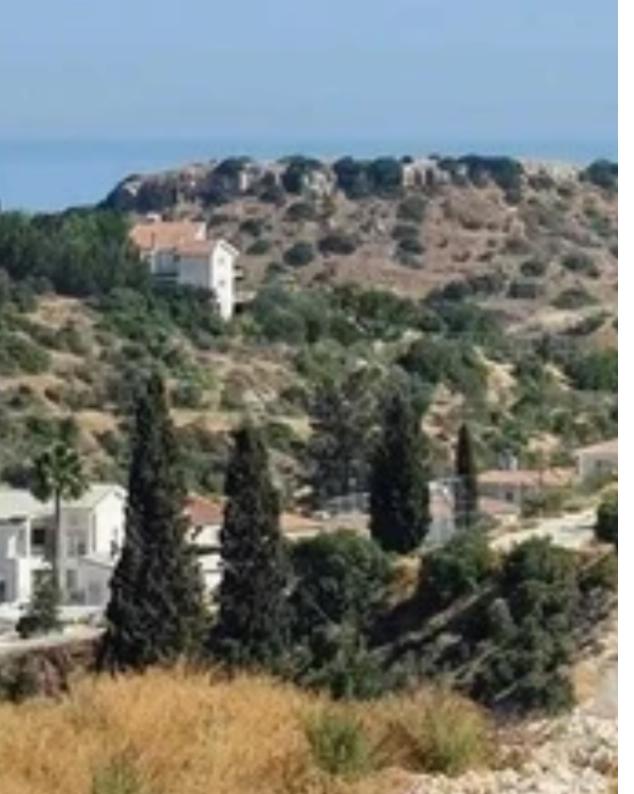

## Residential land 2000 m<sup>2</sup>

Limassol, Agios-Tychon-4521, Cyprus

**Offered at:** €1,200,000

**Estate ID:** 20970

**Ref:** ba4453858

Total plot's-land's area: 2000 m²

Coverage: 30 %

Density: 50 %

Available from: 2024-03-30

Offered at: 1,200,000

Type: **Residentia** 

Planning Zone ?4a with a building density coefficient of 50% and a coverage coefficient of 30%, 2 floors, and 8,3m maximum height. An undoubtedly great investment opportunity. Planning permit for 2 houses issued. Landscape works are finished. Plot is ready for construction. HOT Price, VAT included!"""""...