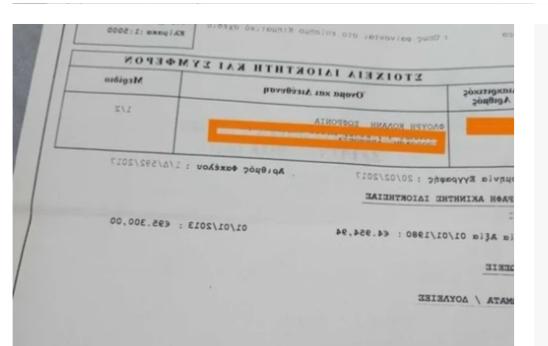

## (Share) Agricultural land 6500 m<sup>2</sup> €120.000

Nicosia, Agios-Varvara-Lefkosias-2560, Cyprus

**Offered at:** € 120,000

**Estate ID:** 20980

**Ref:** ba4941325

Total plot's-land's area: 6500 m²

Available from: 2024-03-30

Offered at: 120,00

Type: Agricultura

""Location • It is located in Agia Varvara, 800m south-west of the center of the village. • It is also adjacent to the main avenue connecting Agia Varvara and Mathiatis, creating easy accessibility to all necessary amenities. Field Characteristics • It has a somewhat rectangular shape, flat surface and falls under the ??4 Agricultural zone. Advantages – Special Features • Being only 600m from the residential zone and given the rapid development of the area, it may be a matter of time before this property becomes residential • Therefore buying this property it appears to be a promising investment opportunity. • Current zone allows 10% Building Density, 10% Coverage, 2 floor he...