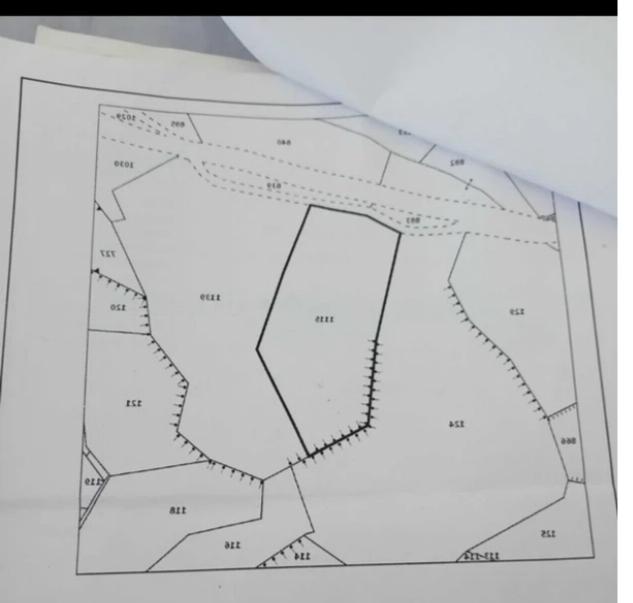

## (Share) Agricultural land 6500 m<sup>2</sup> €120.000

Nicosia, Agios-Varvara-Lefkosias-2560, Cyprus

**Offered at:** € 120,000

**Estate ID:** 20980

**Ref:** ba4941325

Total plot's-land's area: 6500 m²

Available from: 2024-03-30

Offered at: 120,00

Type: Agricultura

""Location • It is located in Agia Varvara, 800m south-west of the center of the village. • It is also adjacent to the main avenue connecting Agia Varvara and Mathiatis, creating easy accessibility to all necessary amenities. Field Characteristics • It has a somewhat rectangular shape, flat surface and falls under the ??4 Agricultural zone. Advantages – Special Features • Being only 600m from the residential zone and given the rapid development of the area, it may be a matter of time before this property becomes residential • Therefore buying this property it appears to be a promising investment opportunity. • Current zone allows 10% Building Density, 10% Coverage, 2 floor he...