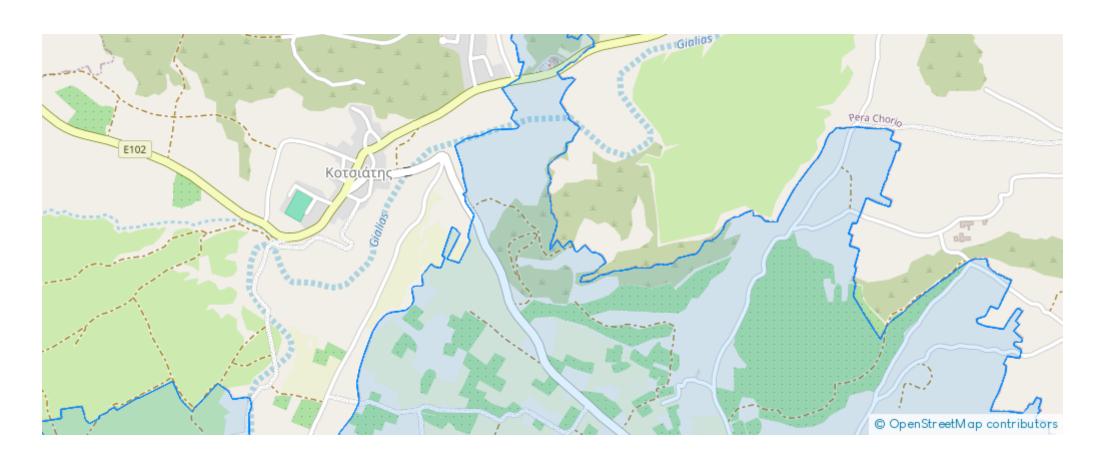

area: 6500 m²



Available from: 2024-03-30



Offered at: 120,00



Type: Agricultura

""Location • It is located in Agia Varvara, 800m south-west of the center of the village. • It is also adjacent to the main avenue connecting Agia Varvara and Mathiatis, creating easy accessibility to all necessary amenities. Field Characteristics • It has a somewhat rectangular shape, flat surface and falls under the ??4 Agricultural zone. Advantages – Special Features • Being only 600m from the residential zone and given the rapid development of the area, it may be a matter of time before this property becomes residential • Therefore buying this property it appears to be a promising investment opportunity. • Current zone allows 10% Building Density, 10% Coverage, 2 floor he...

## **Estate on map:**