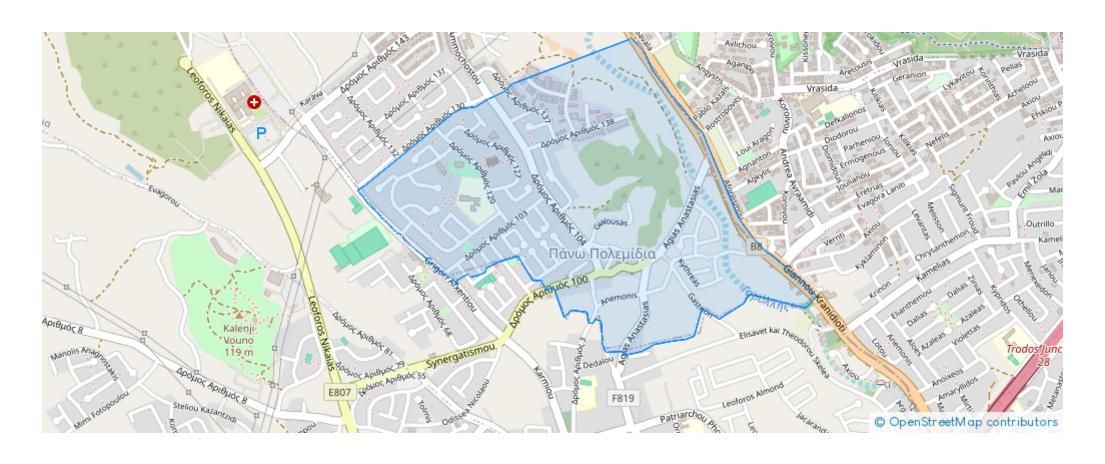

## 3-bedroom semi-detached f?r s?le €310.000

Limassol, Pano-Polemidia-4130, Cyprus

**Offered at:** €310,000

**Estate ID:** 20981

**Ref:** ba5138279











NET internal area: 170



Bathrooms: 2



Bedrooms: 3



Parking spaces: Uncovered cars



Available from: 2024-03-30



Offered at: 310,000



Type: SemidetachedHouse

Corner house situated in a quiet residential area of Ekali in a no through road. It has two spacious living areas, separate kitchen with dinning area, guest wc, bathroom storage, and three bedrooms. Parking, BBQ area, garden, spacious verandas. 2 fire places, flat roof where one can build another floor.

Easy access to highway near all amenities....

## **Estate on map:**