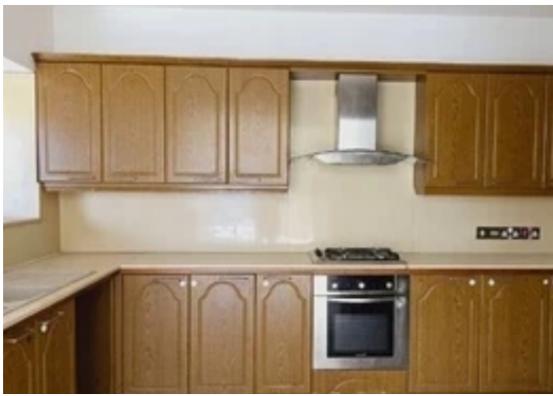

Parking spaces: Uncovered cars

Available from: 2024-03-30

Offered at: 310,000

Type: SemidetachedHouse

Corner house situated in a quiet residential area of Ekali in a no through road. It has two spacious living areas, separate kitchen with dinning area, guest wc, bathroom storage, and three bedrooms. Parking, BBQ area, garden, spacious verandas. 2 fire places, flat roof where one can build another floor.