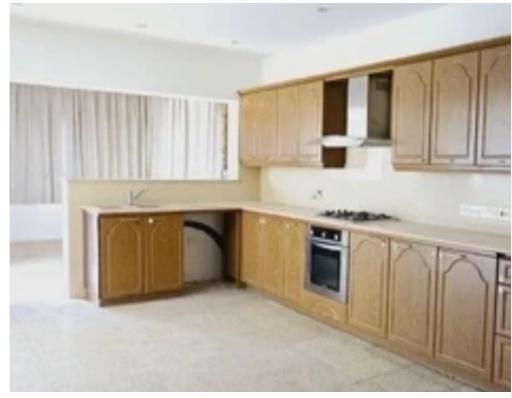

Parking spaces: Uncovered cars

Available from: 2024-03-30

Offered at: 310,000

Type: SemidetachedHouse

Corner house situated in a quiet residential area of Ekali in a no through road. It has two spacious living areas, separate kitchen with dinning area, guest wc, bathroom storage, and three bedrooms. Parking, BBQ area, garden, spacious verandas. 2 fire places, flat roof where one can build another floor.