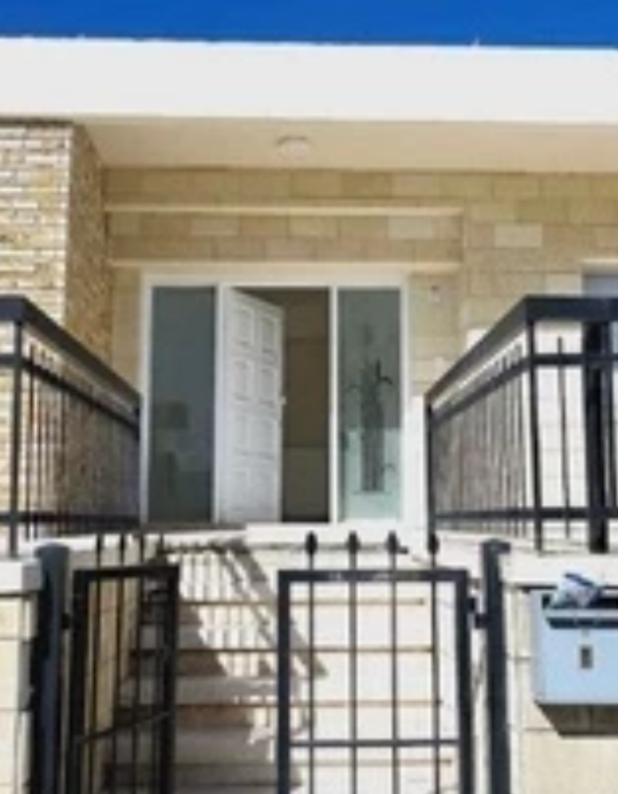

Parking spaces: Uncovered cars

Available from: 2024-03-30

Offered at: 310,000

Type: SemidetachedHouse

Corner house situated in a quiet residential area of Ekali in a no through road. It has two spacious living areas, separate kitchen with dinning area, guest wc, bathroom storage, and three bedrooms. Parking, BBQ area, garden, spacious verandas. 2 fire places, flat roof where one can build another floor.