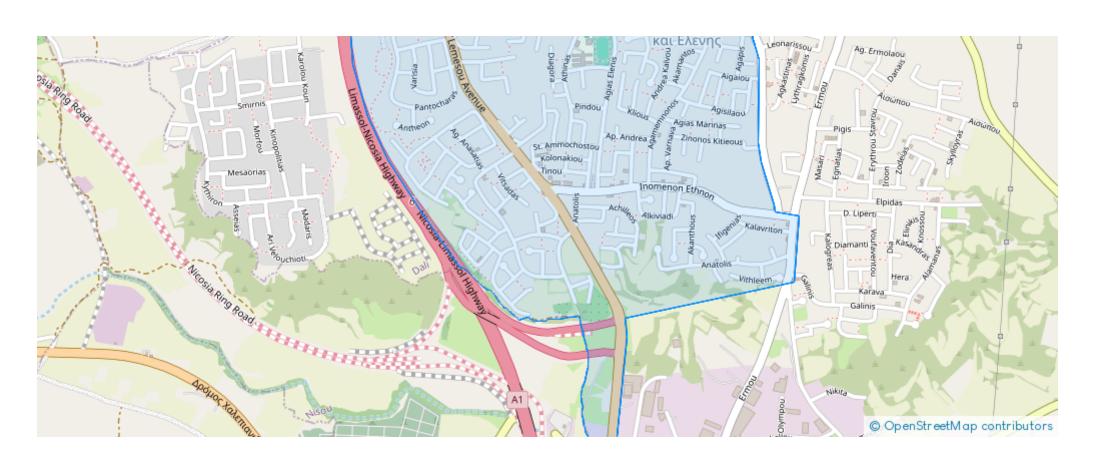

## Residential land 560 m<sup>2</sup> €130.000

Nicosia, Dali-Kallithea-2548, Cyprus

**Offered at:** € 130,000

**Estate ID:** 21000

**Ref:** ba5166161





Total plot's-land's area: 560 m²



Coverage: 50 %



Density: 90 %



Available from: 2024-03-30



Offered at: **130,000** 



Type: Residential



mage not found or type unknown

Planning zone: ??6

Residential corner plot for sale in in Dali, Agiou Konstantinou & Elenis quarter. The plot area is 560 sqm with 90% building density, 50% coverage factor and it is ideal for the construction of houses. Road frontage 28 m2. The plot is excluded from VAT. Asking Price €130,000 AA 621 AM 1222...

## **Estate on map:**