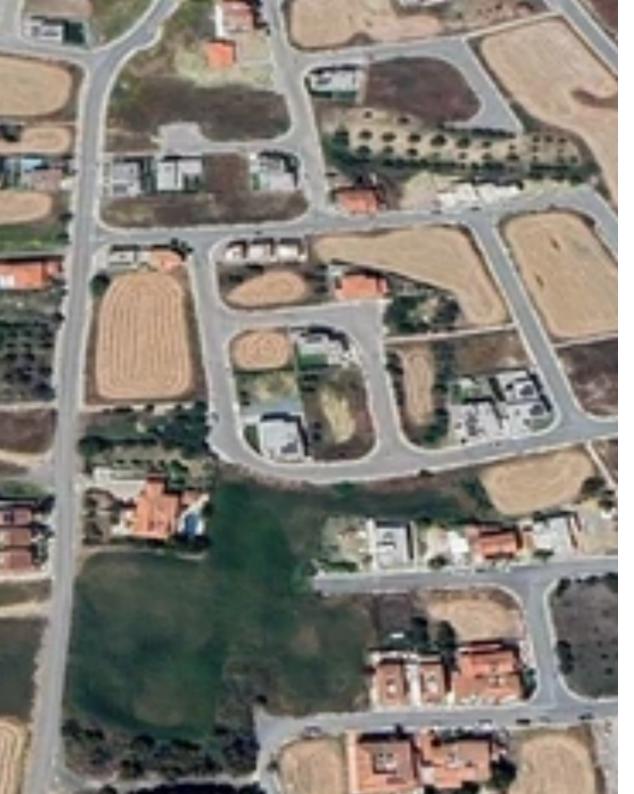

## Residential land 560 m<sup>2</sup> €130.000

Nicosia, Dali-Kallithea-2548, Cyprus

**Offered at:** € 130,000

**Estate ID:** 21000

**Ref:** ba5166161

Total plot's-land's area: 560 m²

Coverage: 50 %

Density: 90 %

Available from: 2024-03-30

Offered at: **130,000** 

Type: Residential

mage not found or type unknown

Planning zone: ??6

Residential corner plot for sale in in Dali, Agiou Konstantinou & Elenis quarter. The plot area is 560 sqm with 90% building density, 50% coverage factor and it is ideal for the construction of houses. Road frontage 28 m2. The plot is excluded from VAT. Asking Price €130,000 AA 621 AM 1222...