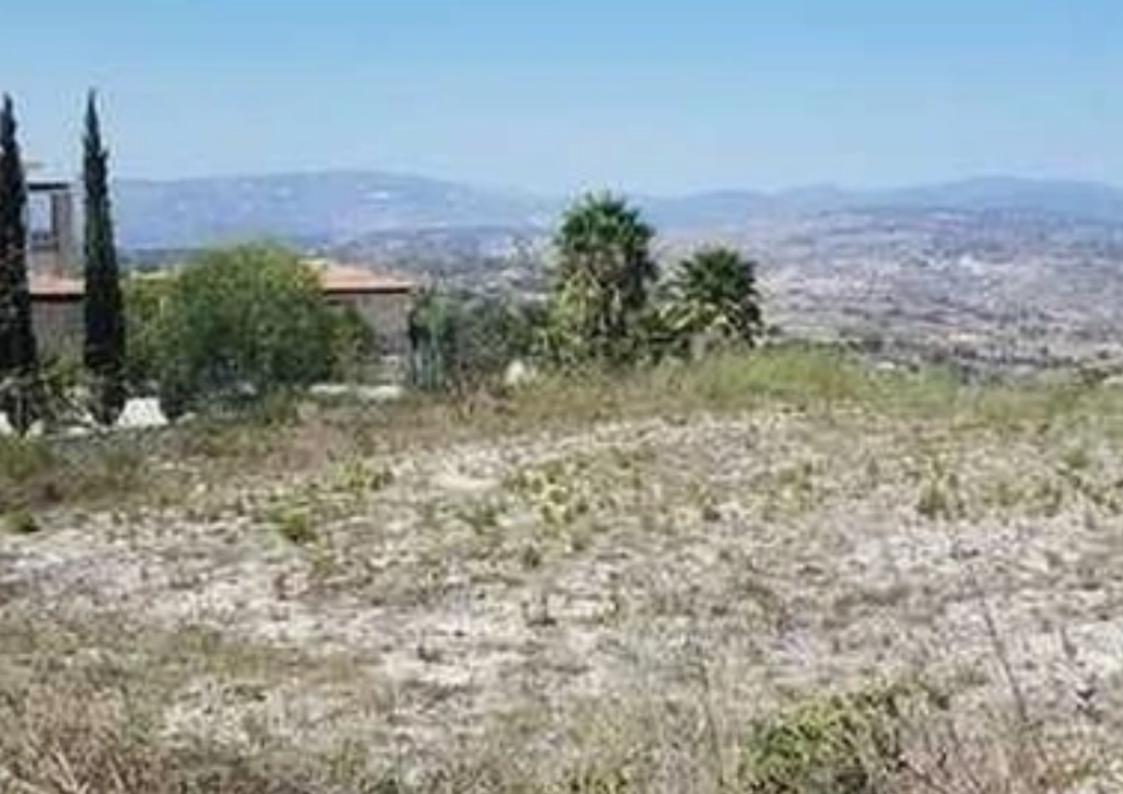

## Agricultural land 2609 m<sup>2</sup> €115.000

Paphos, Polemi-8549, Cyprus

**Offered at:** € 115,000

**Estate ID:** 21030

**Ref:** ba4423800

Total plot's-land's area: 2609 m²

Available from: 2024-03-30

Offered at: 115,00

Type: **Agricultural** 

mage not found or type unknown

Planning zone: ?'3

Plot area 2609 sq m Pano Stroumbi Village - Paphos, Cyprus Agricultural land 2609?. It falls within the Planning Zone ?3, with building density coefficient of 10%, coverage coefficient 10%, maximum floors 2 and 8,30 metres height. Connected with Electricity and Water. Near of the plot there is already built a big Villa. Title deeds available, for sale \*\*direct from the owner. The plot is located a few metres up to the hill, of the main street to Kathikas village. The new Highway road from Paphos to Stroumpi and Stroumpi to Polis Chrysochous is a bonus for the Plot. A few metres of the plot is the OAK Tavern. Is a great opportunity for investment!...