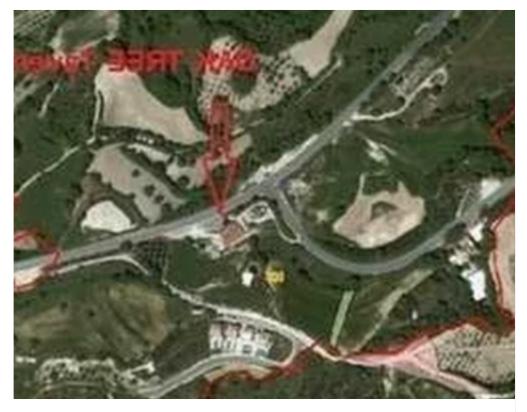

Type: **Agricultural** 

mage not found or type unknown

Planning zone: ?'3

Plot area 2609 sq m Pano Stroumbi Village - Paphos, Cyprus Agricultural land 2609?. It falls within the Planning Zone ?3, with building density coefficient of 10%, coverage coefficient 10%, maximum floors 2 and 8,30 metres height. Connected with Electricity and Water. Near of the plot there is already built a big Villa. Title deeds available, for sale \*\*direct from the owner. The plot is located a few metres up to the hill, of the main street to Kathikas village. The new Highway road from Paphos to Stroumpi and Stroumpi to Polis Chrysochous is a bonus for the Plot. A few metres of the plot is the OAK Tavern. Is a great opportunity for investment!...