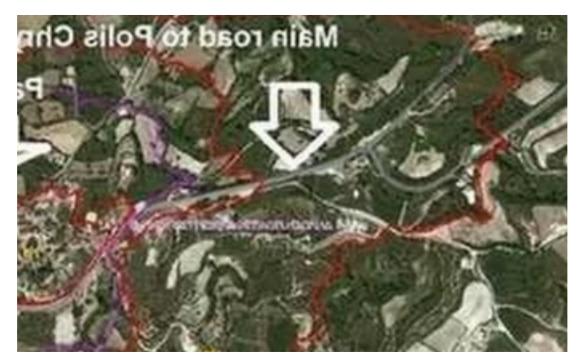

Type: **Agricultural** 

mage not found or type unknown

Planning zone: ?'3

Plot area 2609 sq m Pano Stroumbi Village - Paphos, Cyprus Agricultural land 2609?. It falls within the Planning Zone ?3, with building density coefficient of 10%, coverage coefficient 10%, maximum floors 2 and 8,30 metres height. Connected with Electricity and Water. Near of the plot there is already built a big Villa. Title deeds available, for sale \*\*direct from the owner. The plot is located a few metres up to the hill, of the main street to Kathikas village. The new Highway road from Paphos to Stroumpi and Stroumpi to Polis Chrysochous is a bonus for the Plot. A few metres of the plot is the OAK Tavern. Is a great opportunity for investment!...