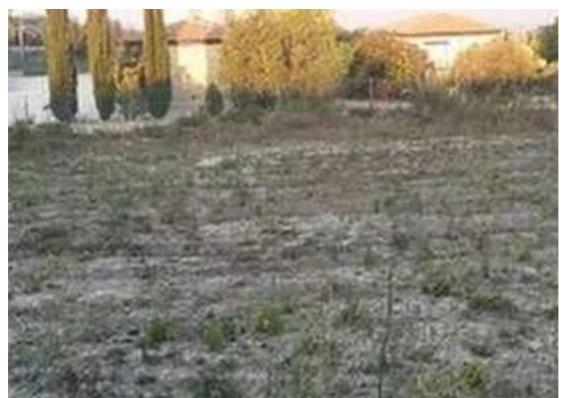

## Agricultural land 2609 m<sup>2</sup> €115.000

Paphos, Polemi-8549, Cyprus

**Offered at:** € 115,000

**Estate ID:** 21030

**Ref:** ba4423800

Total plot's-land's area: 2609 m²

Available from: 2024-03-30

Offered at: 115,00

Type: **Agricultural** 

mage not found or type unknown

Planning zone: ?'3

Plot area 2609 sq m Pano Stroumbi Village - Paphos, Cyprus Agricultural land 2609?. It falls within the Planning Zone ?3, with building density coefficient of 10%, coverage coefficient 10%, maximum floors 2 and 8,30 metres height. Connected with Electricity and Water. Near of the plot there is already built a big Villa. Title deeds available, for sale \*\*direct from the owner. The plot is located a few metres up to the hill, of the main street to Kathikas village. The new Highway road from Paphos to Stroumpi and Stroumpi to Polis Chrysochous is a bonus for the Plot. A few metres of the plot is the OAK Tavern. Is a great opportunity for investment!...