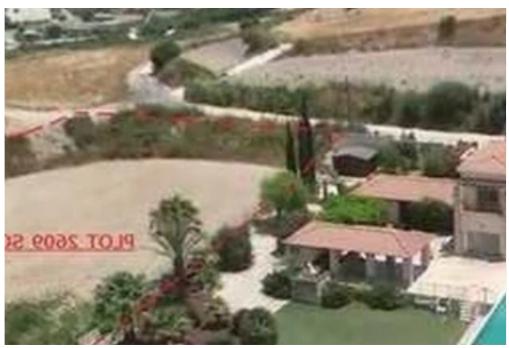

Type: **Agricultural** 

mage not found or type unknown

Planning zone: ?'3

Plot area 2609 sq m Pano Stroumbi Village - Paphos, Cyprus Agricultural land 2609?. It falls within the Planning Zone ?3, with building density coefficient of 10%, coverage coefficient 10%, maximum floors 2 and 8,30 metres height. Connected with Electricity and Water. Near of the plot there is already built a big Villa. Title deeds available, for sale \*\*direct from the owner. The plot is located a few metres up to the hill, of the main street to Kathikas village. The new Highway road from Paphos to Stroumpi and Stroumpi to Polis Chrysochous is a bonus for the Plot. A few metres of the plot is the OAK Tavern. Is a great opportunity for investment!...