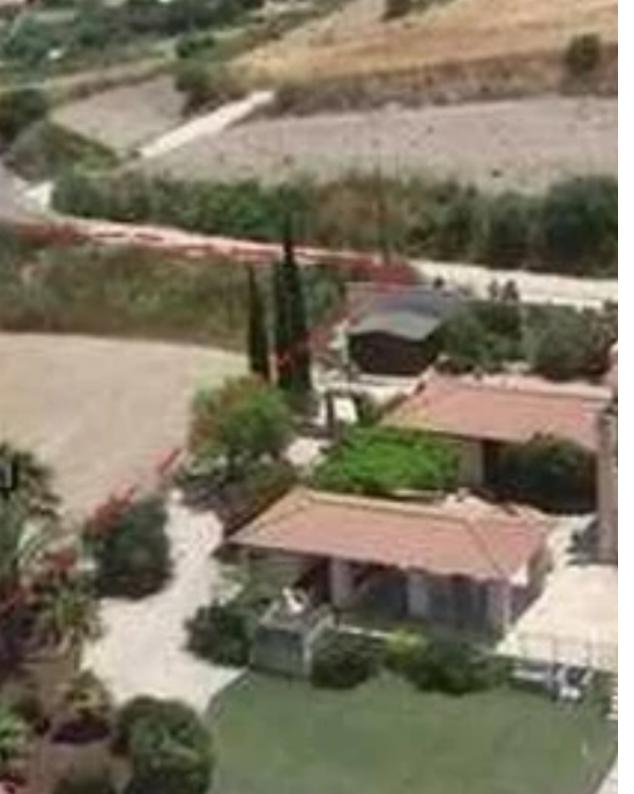

Type: **Agricultural** 

mage not found or type unknown

Planning zone: ?'3

Plot area 2609 sq m Pano Stroumbi Village - Paphos, Cyprus Agricultural land 2609?. It falls within the Planning Zone ?3, with building density coefficient of 10%, coverage coefficient 10%, maximum floors 2 and 8,30 metres height. Connected with Electricity and Water. Near of the plot there is already built a big Villa. Title deeds available, for sale \*\*direct from the owner. The plot is located a few metres up to the hill, of the main street to Kathikas village. The new Highway road from Paphos to Stroumpi and Stroumpi to Polis Chrysochous is a bonus for the Plot. A few metres of the plot is the OAK Tavern. Is a great opportunity for investment!...