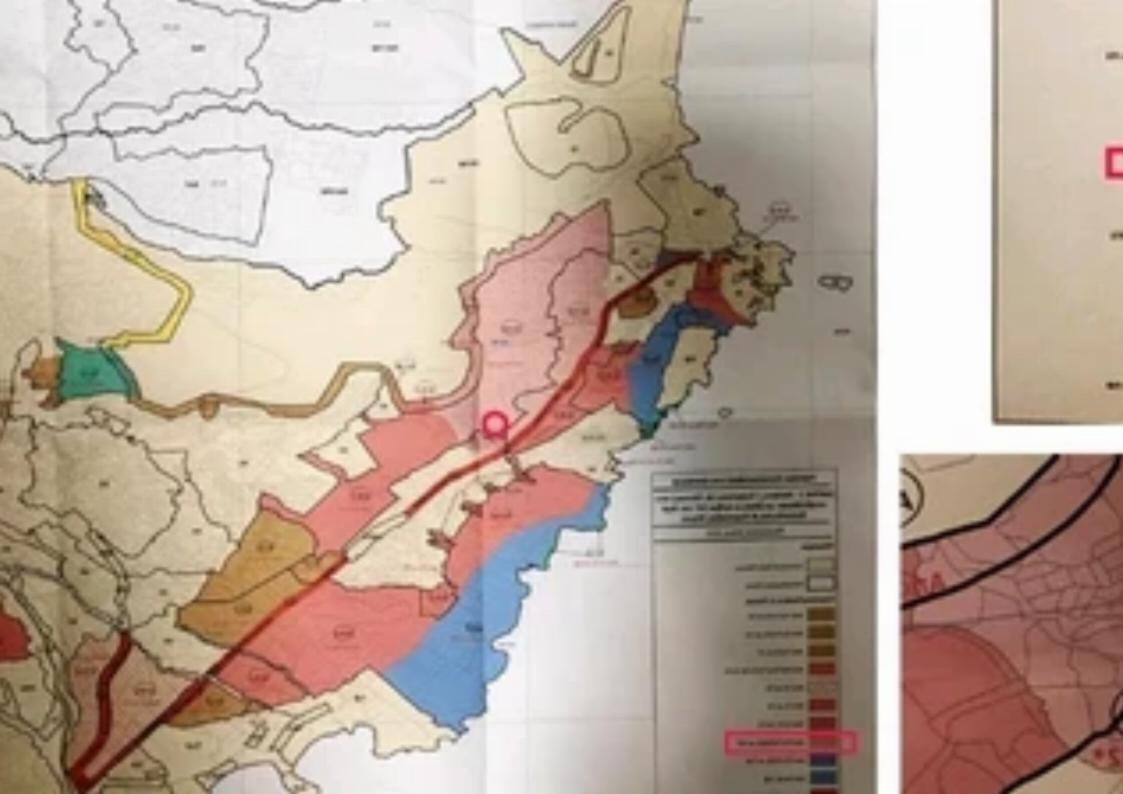

Offered at: 490,00

Type: **Touristic** 

The property contains 2No. Plots of land adjacent to each other (see brochure attached) - the one(628) is 1655sqm and the other (634) is 1840sqm with sum area of 3495 sqm. -Direct see view. - 900m to the nearest beach. -150m from the Agios Georgios main road. -All amenities within 5 minutes. The next period the Department of Land of the Republic confirm that the plots will be approved as residential zone. Upon the approval the price will be increase accordingly. The intention of Municipality of Peyia and Urban Planning of Cyprus changing the zone to domestic development is illustrated on the image above Moreover important element which must be noticed is the fact that the plot no. 634...