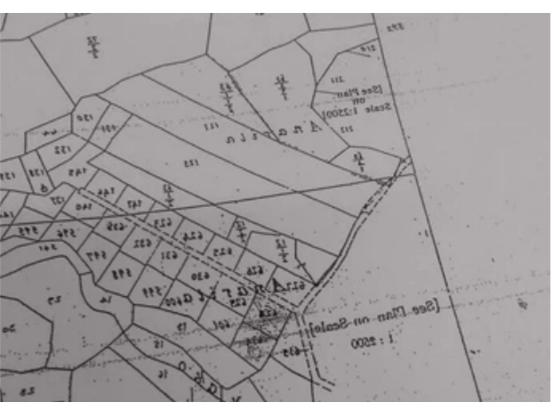

Offered at: 490,00

Type: **Touristic** 

The property contains 2No. Plots of land adjacent to each other (see brochure attached) - the one(628) is 1655sqm and the other (634) is 1840sqm with sum area of 3495 sqm. -Direct see view. - 900m to the nearest beach. -150m from the Agios Georgios main road. -All amenities within 5 minutes. The next period the Department of Land of the Republic confirm that the plots will be approved as residential zone. Upon the approval the price will be increase accordingly. The intention of Municipality of Peyia and Urban Planning of Cyprus changing the zone to domestic development is illustrated on the image above Moreover important element which must be noticed is the fact that the plot no. 634...