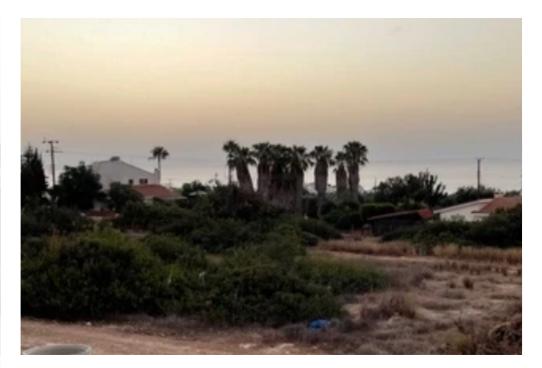

Offered at: 490,00

Type: **Touristic** 

The property contains 2No. Plots of land adjacent to each other (see brochure attached) - the one(628) is 1655sqm and the other (634) is 1840sqm with sum area of 3495 sqm. -Direct see view. - 900m to the nearest beach. -150m from the Agios Georgios main road. -All amenities within 5 minutes. The next period the Department of Land of the Republic confirm that the plots will be approved as residential zone. Upon the approval the price will be increase accordingly. The intention of Municipality of Peyia and Urban Planning of Cyprus changing the zone to domestic development is illustrated on the image above Moreover important element which must be noticed is the fact that the plot no. 634...