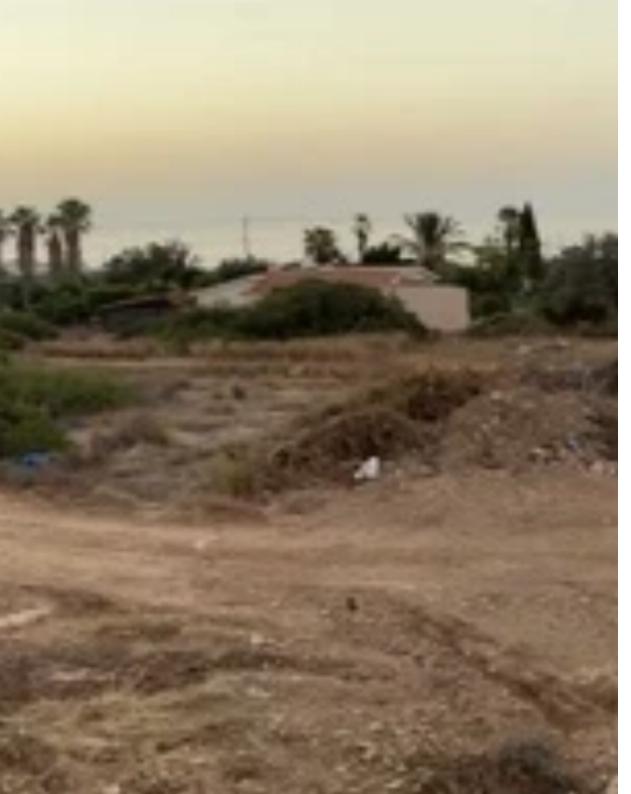

Offered at: 490,00

Type: **Touristic** 

The property contains 2No. Plots of land adjacent to each other (see brochure attached) - the one(628) is 1655sqm and the other (634) is 1840sqm with sum area of 3495 sqm. -Direct see view. - 900m to the nearest beach. -150m from the Agios Georgios main road. -All amenities within 5 minutes. The next period the Department of Land of the Republic confirm that the plots will be approved as residential zone. Upon the approval the price will be increase accordingly. The intention of Municipality of Peyia and Urban Planning of Cyprus changing the zone to domestic development is illustrated on the image above Moreover important element which must be noticed is the fact that the plot no. 634...